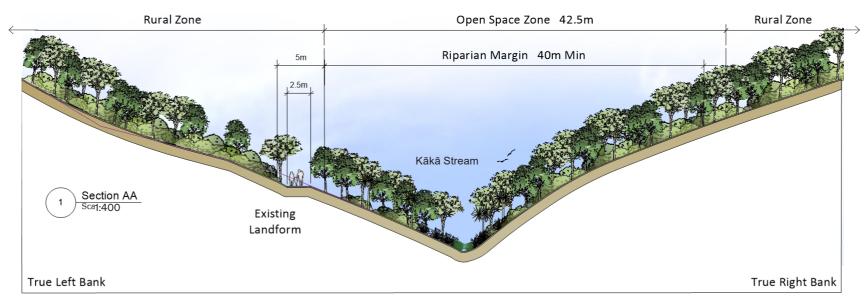

# Indicative Cross Sections Through Kākā Stream and Maitahi River

Indicative Cross Sections Through Kākā Stream and Maitahi River

## Indicative Cross Sections Through Kākā Stream and Maitahi River