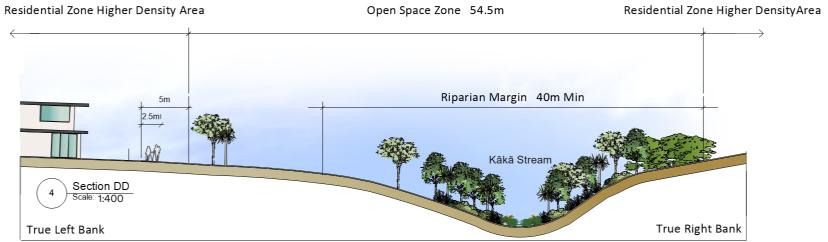

# Indicative Cross Sections Through Kākā Stream and Maitahi River

Indicative Cross Sections Through Kākā Stream and Maitahi River

## Indicative Cross Sections Through Kākā Stream and Maitahi River