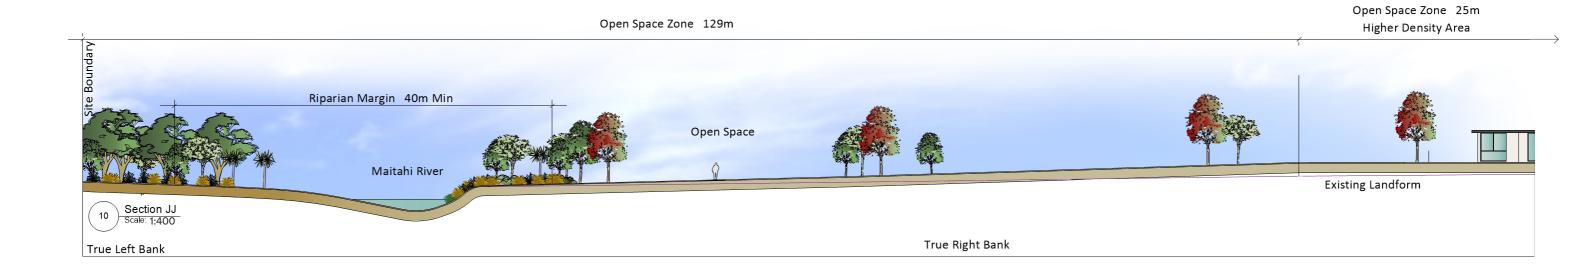

# Indicative Cross Sections Through Kākā Stream and Maitahi River

Indicative Cross Sections Through Kākā Stream and Maitahi River

## Indicative Cross Sections Through Kākā Stream and Maitahi River