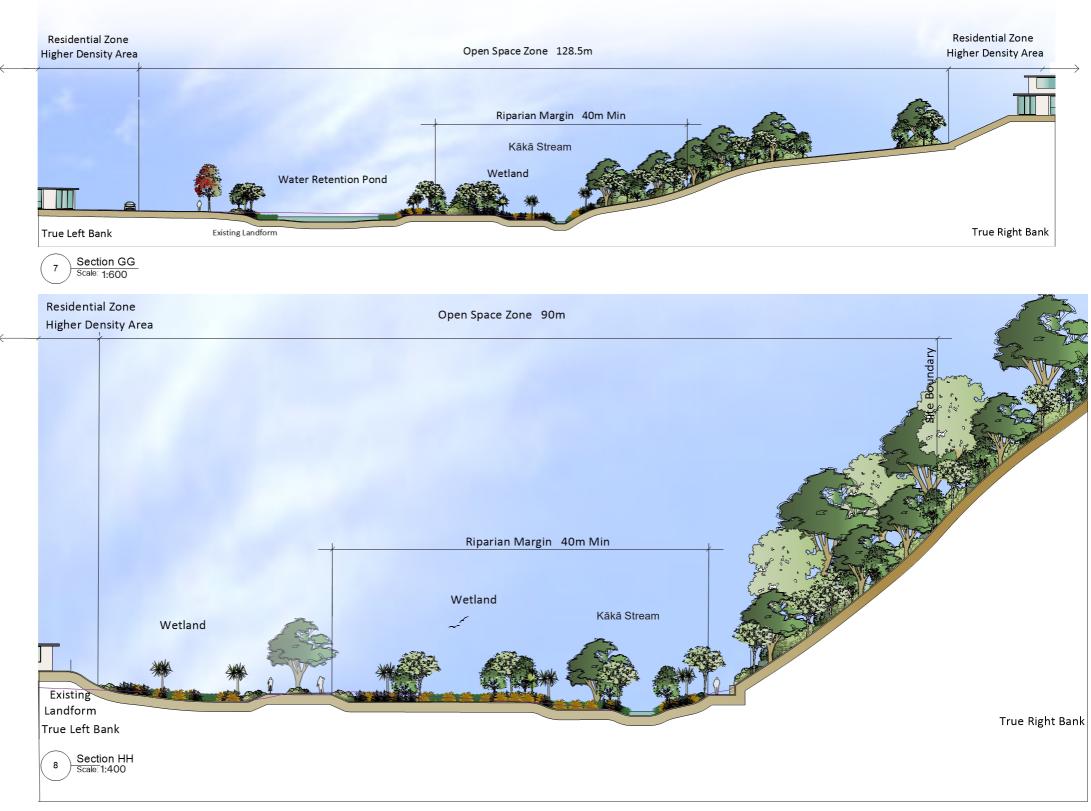

# Indicative Cross Sections Through Kākā Stream and Maitahi River

Indicative Cross Sections Through Kākā Stream and Maitahi River

## Indicative Cross Sections Through Kākā Stream and Maitahi River