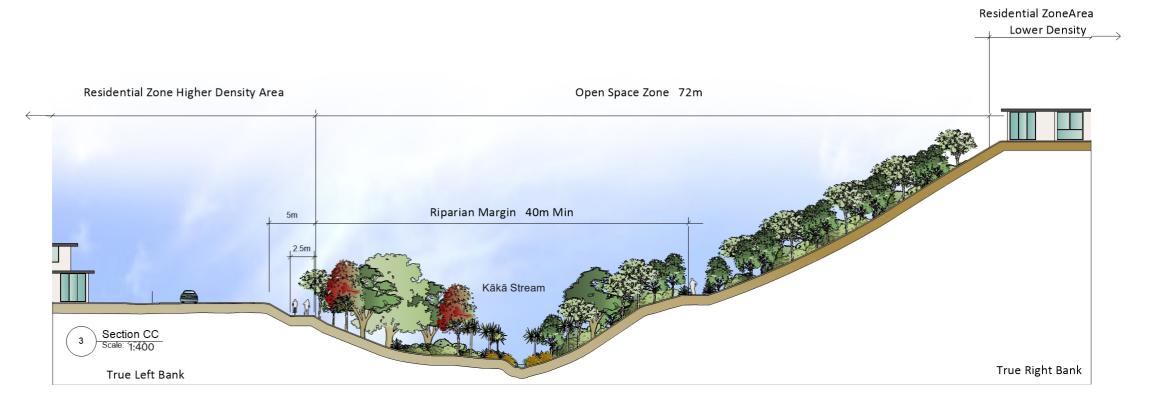

# Indicative Cross Sections Through Kākā Stream and Maitahi River

Indicative Cross Sections Through Kākā Stream and Maitahi River

## Indicative Cross Sections Through Kākā Stream and Maitahi River