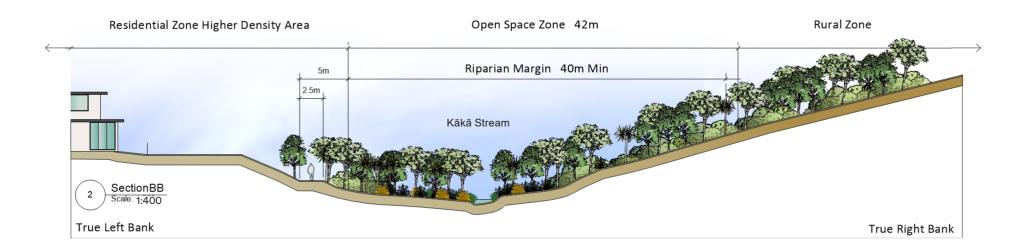

# Indicative Cross Sections Through Kākā Stream and Maitahi River

Indicative Cross Sections Through Kākā Stream and Maitahi River

## Indicative Cross Sections Through Kākā Stream and Maitahi River