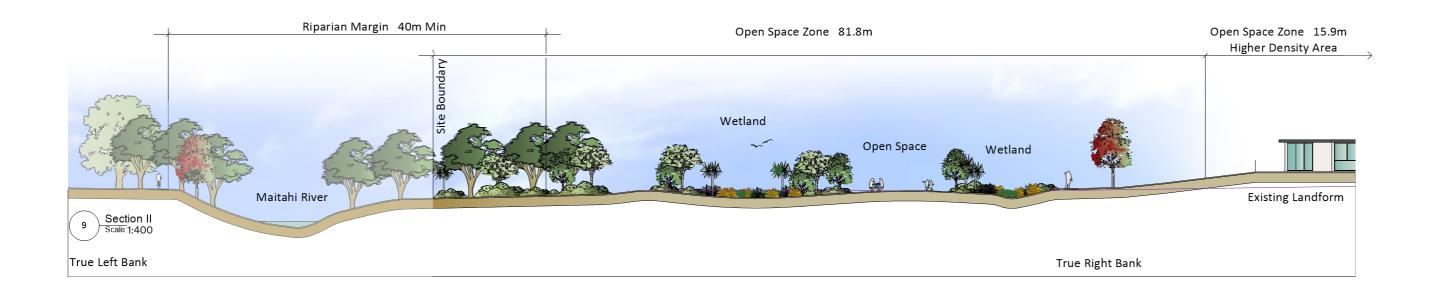

# Indicative Cross Sections Through Kākā Stream and Maitahi River

Indicative Cross Sections Through Kākā Stream and Maitahi River

## Indicative Cross Sections Through Kākā Stream and Maitahi River