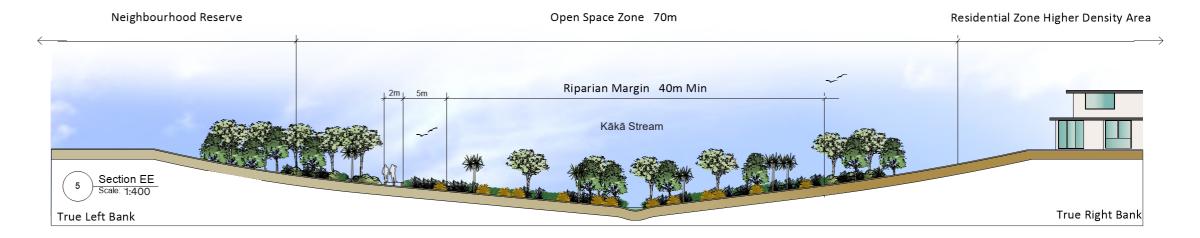

# Indicative Cross Sections Through Kākā Stream and Maitahi River

Indicative Cross Sections Through Kākā Stream and Maitahi River

## Indicative Cross Sections Through Kākā Stream and Maitahi River