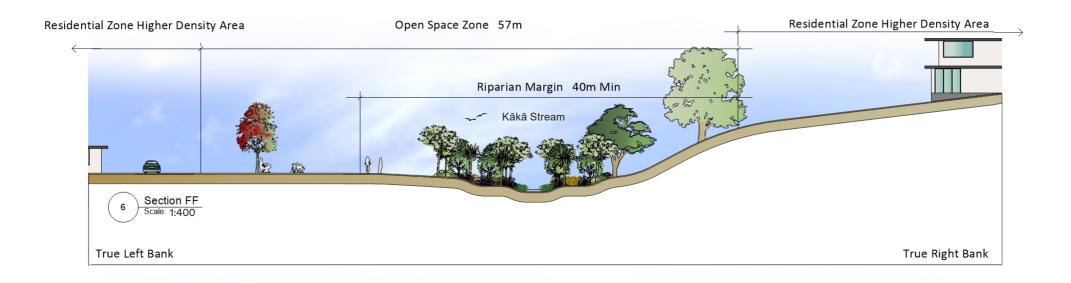

# Indicative Cross Sections Through Kākā Stream and Maitahi River

Indicative Cross Sections Through Kākā Stream and Maitahi River

## Indicative Cross Sections Through Kākā Stream and Maitahi River