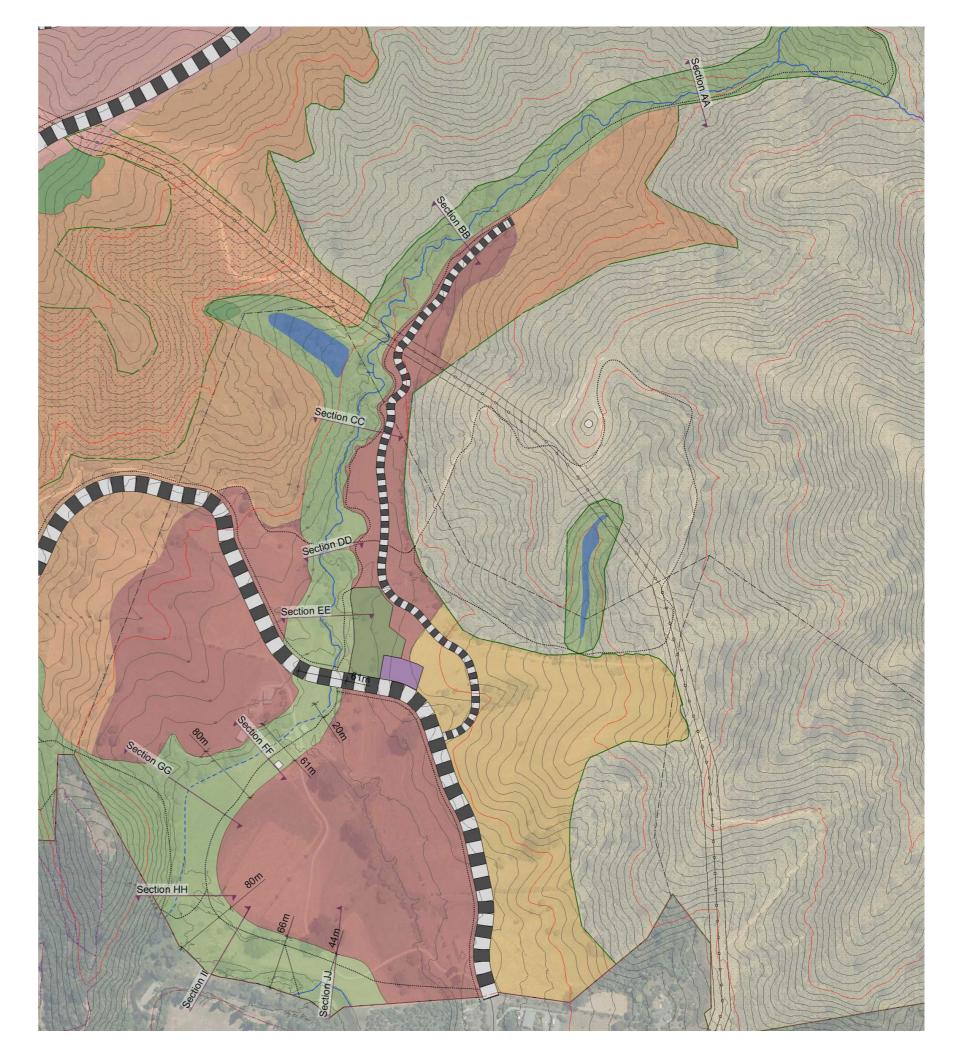

## **Cross Section Location Plan**

| Legella                   | Residential Zone                                           |
|---------------------------|------------------------------------------------------------|
|                           |                                                            |
|                           | Residential Zone<br>Higher Density Area                    |
|                           | Residential Zone<br>Lower Density Area                     |
|                           | Residential Zone<br>Lower Density Backdrop<br>Area         |
|                           | Open Space Recreation<br>Zone                              |
|                           | Suburban Commercial Zone                                   |
|                           | Rural Zone                                                 |
|                           | Higher Density<br>Small Holdings Area                      |
|                           | Neighborhood Reserve                                       |
|                           | Indicative Road                                            |
| <u> </u>                  | Indicative Walkway/<br>Cycleway Link                       |
| 0                         | Indicative Lookout Locations                               |
|                           | Wetland                                                    |
| $\sim$                    | Existing Stream                                            |
| 1                         | Proposed Stream                                            |
| $\overline{\hspace{1cm}}$ | Site Boundary                                              |
| ^v                        | Internal Cadastral<br>Boundaries                           |
| $\sim$                    | Secondary Roads                                            |
| <u></u>                   | Network Tasman Limited<br>Corridor - No Earthworks         |
|                           | Residential Green Overlay                                  |
|                           | Revegetation Overlay In<br>Rural Zone                      |
|                           | Kanuka Vegetation and<br>Kahikatea Tree to be<br>Protected |
|                           |                                                            |

Legend

Scale 1:4000@A3

Indicative Cross Sections

Through Kākā Strear and Maitahi River