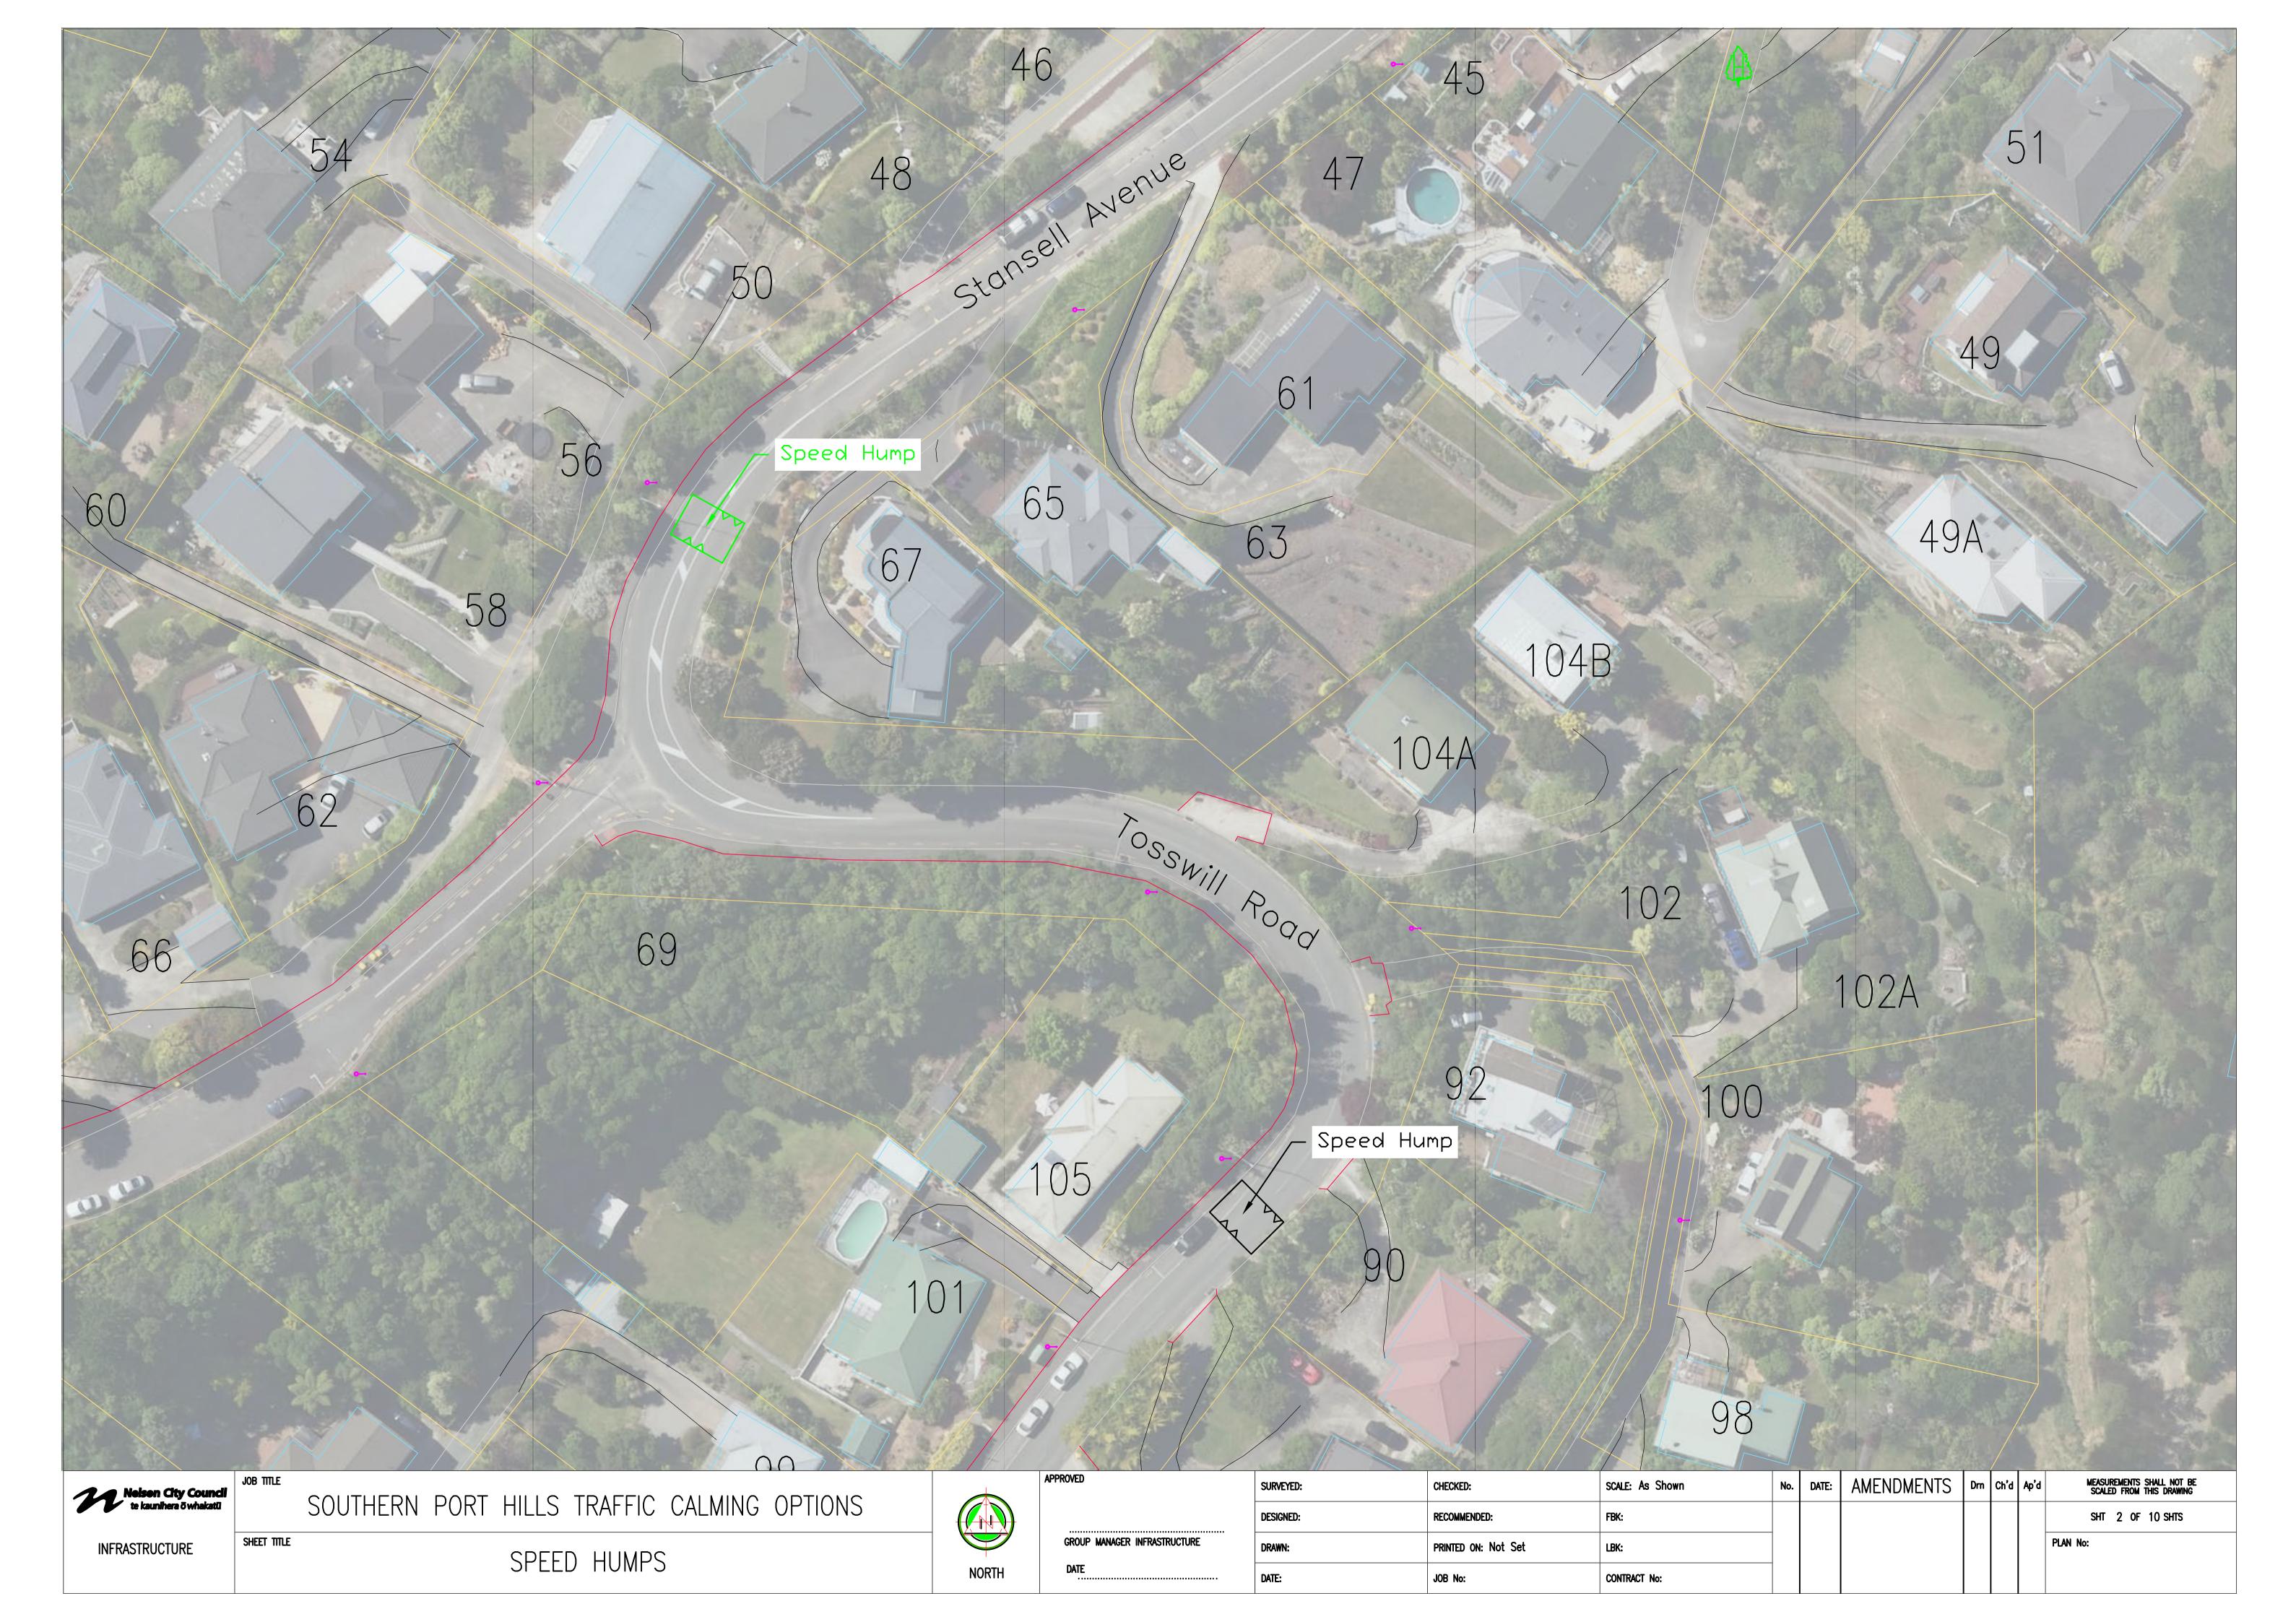

# INDEX MAP SCALE 1:2500

- 04 SPEED HUMP (73 TOSSWILL RD.); STOP CONTROLS (TAMAKI ST.); SPEED TABLE (TOSSWILL RD.) SPEED HUMPS (52 & 41 TOSSWILL RD.); STOP CONTROLS (TAMAKI ST.); NO STOPPING LINES (33 RANGIORA TCE.)
- SPEED HUMPS (6 & 15 CHAMBERLAIN ST.); NO STOPPING LINES (13 & 28 RANGIORA TCE.) 08 STOP CONTROLS (RANGIORA TCE.); SPEED HUMP (38 CHAMBERLAIN ST.)
- 10 SPEED HUMP (83 CHAMBERLAIN ST.); SPLITTER ISLAND/GIVE WAY (CHAMBERLAIN ST. @ MAIRE ST.)