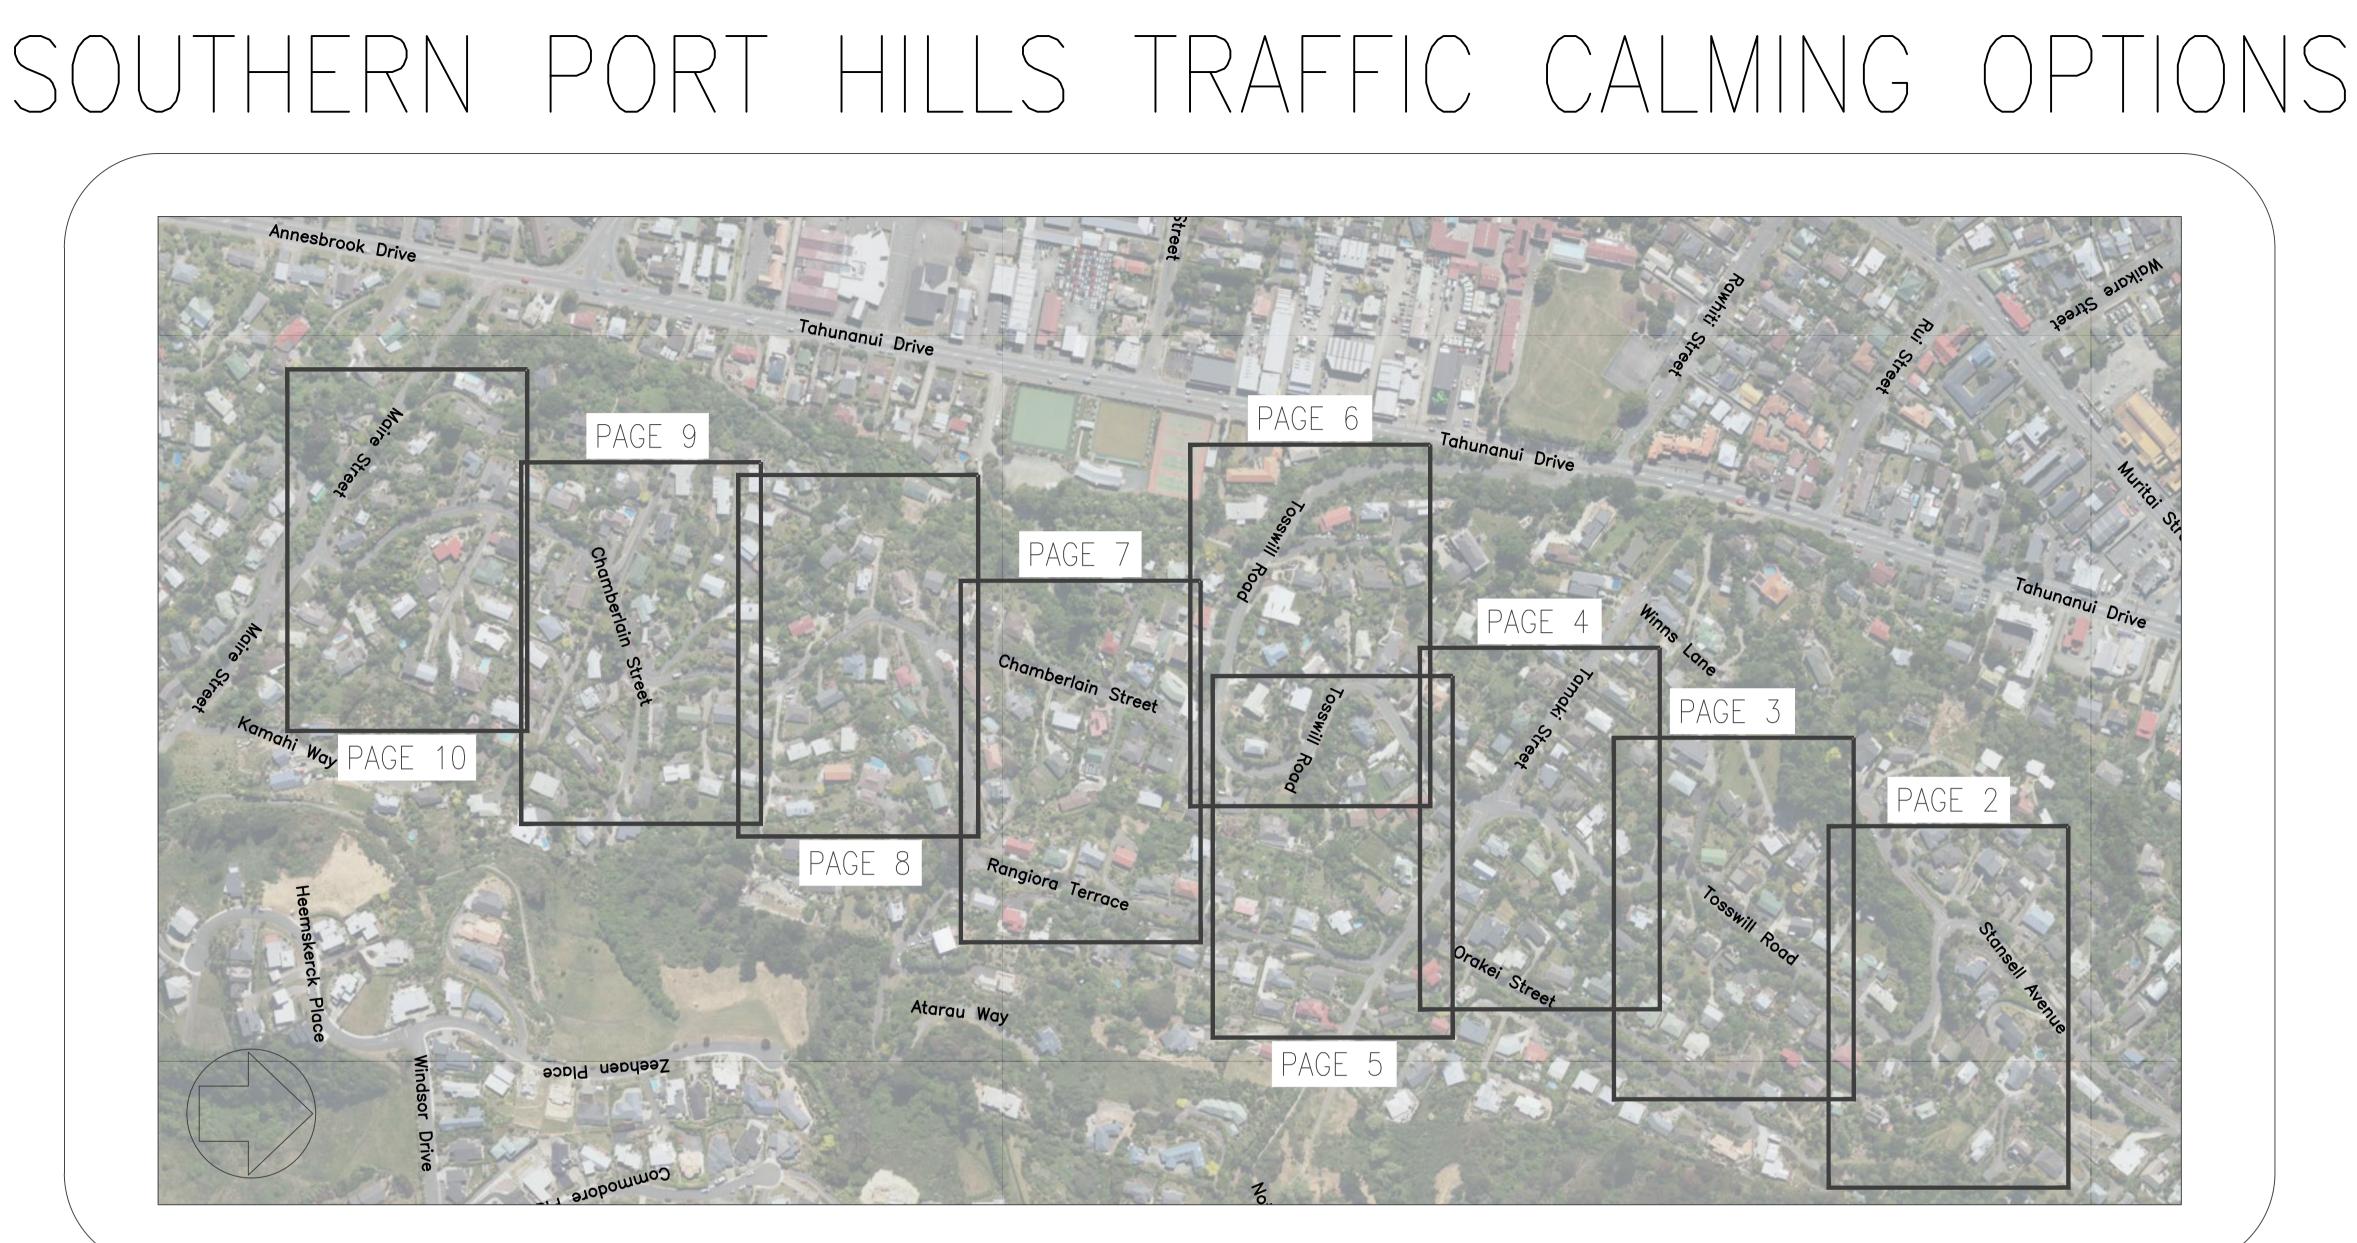

# PLANS:

01 TITLE SHEET AND INDEX MAP 02 SPEED HUMPS (56 STANSELL AVE. & 105 TOSSWILL RD.) 03 SPEED HUMP (97 TOSSWILL RD.) 05 06 SPEED HUMPS (52, 41, & 17 TOSSWILL RD.) 07 SPEED HUMP (45/47 CHAMBERLAIN ST.)09

N**elsen City Council** te kaunihera ō whakatū

JOB TITLE

SHEET TITLE

SOUTHERN PORT HILLS TRAFFIC CALMING OPTIONS

INFRASTRUCTURE

TITLE SHEET AND INDEX MAP

# INDEX MAP SCALE 1:2500

- 04 SPEED HUMP (73 TOSSWILL RD.); STOP CONTROLS (TAMAKI ST.); SPEED TABLE (TOSSWILL RD.) SPEED HUMPS (52 & 41 TOSSWILL RD.); STOP CONTROLS (TAMAKI ST.); NO STOPPING LINES (33 RANGIORA TCE.)
- SPEED HUMPS (6 & 15 CHAMBERLAIN ST.); NO STOPPING LINES (13 & 28 RANGIORA TCE.) 08 STOP CONTROLS (RANGIORA TCE.); SPEED HUMP (38 CHAMBERLAIN ST.)
- 10 SPEED HUMP (83 CHAMBERLAIN ST.); SPLITTER ISLAND/GIVE WAY (CHAMBERLAIN ST. @ MAIRE ST.)