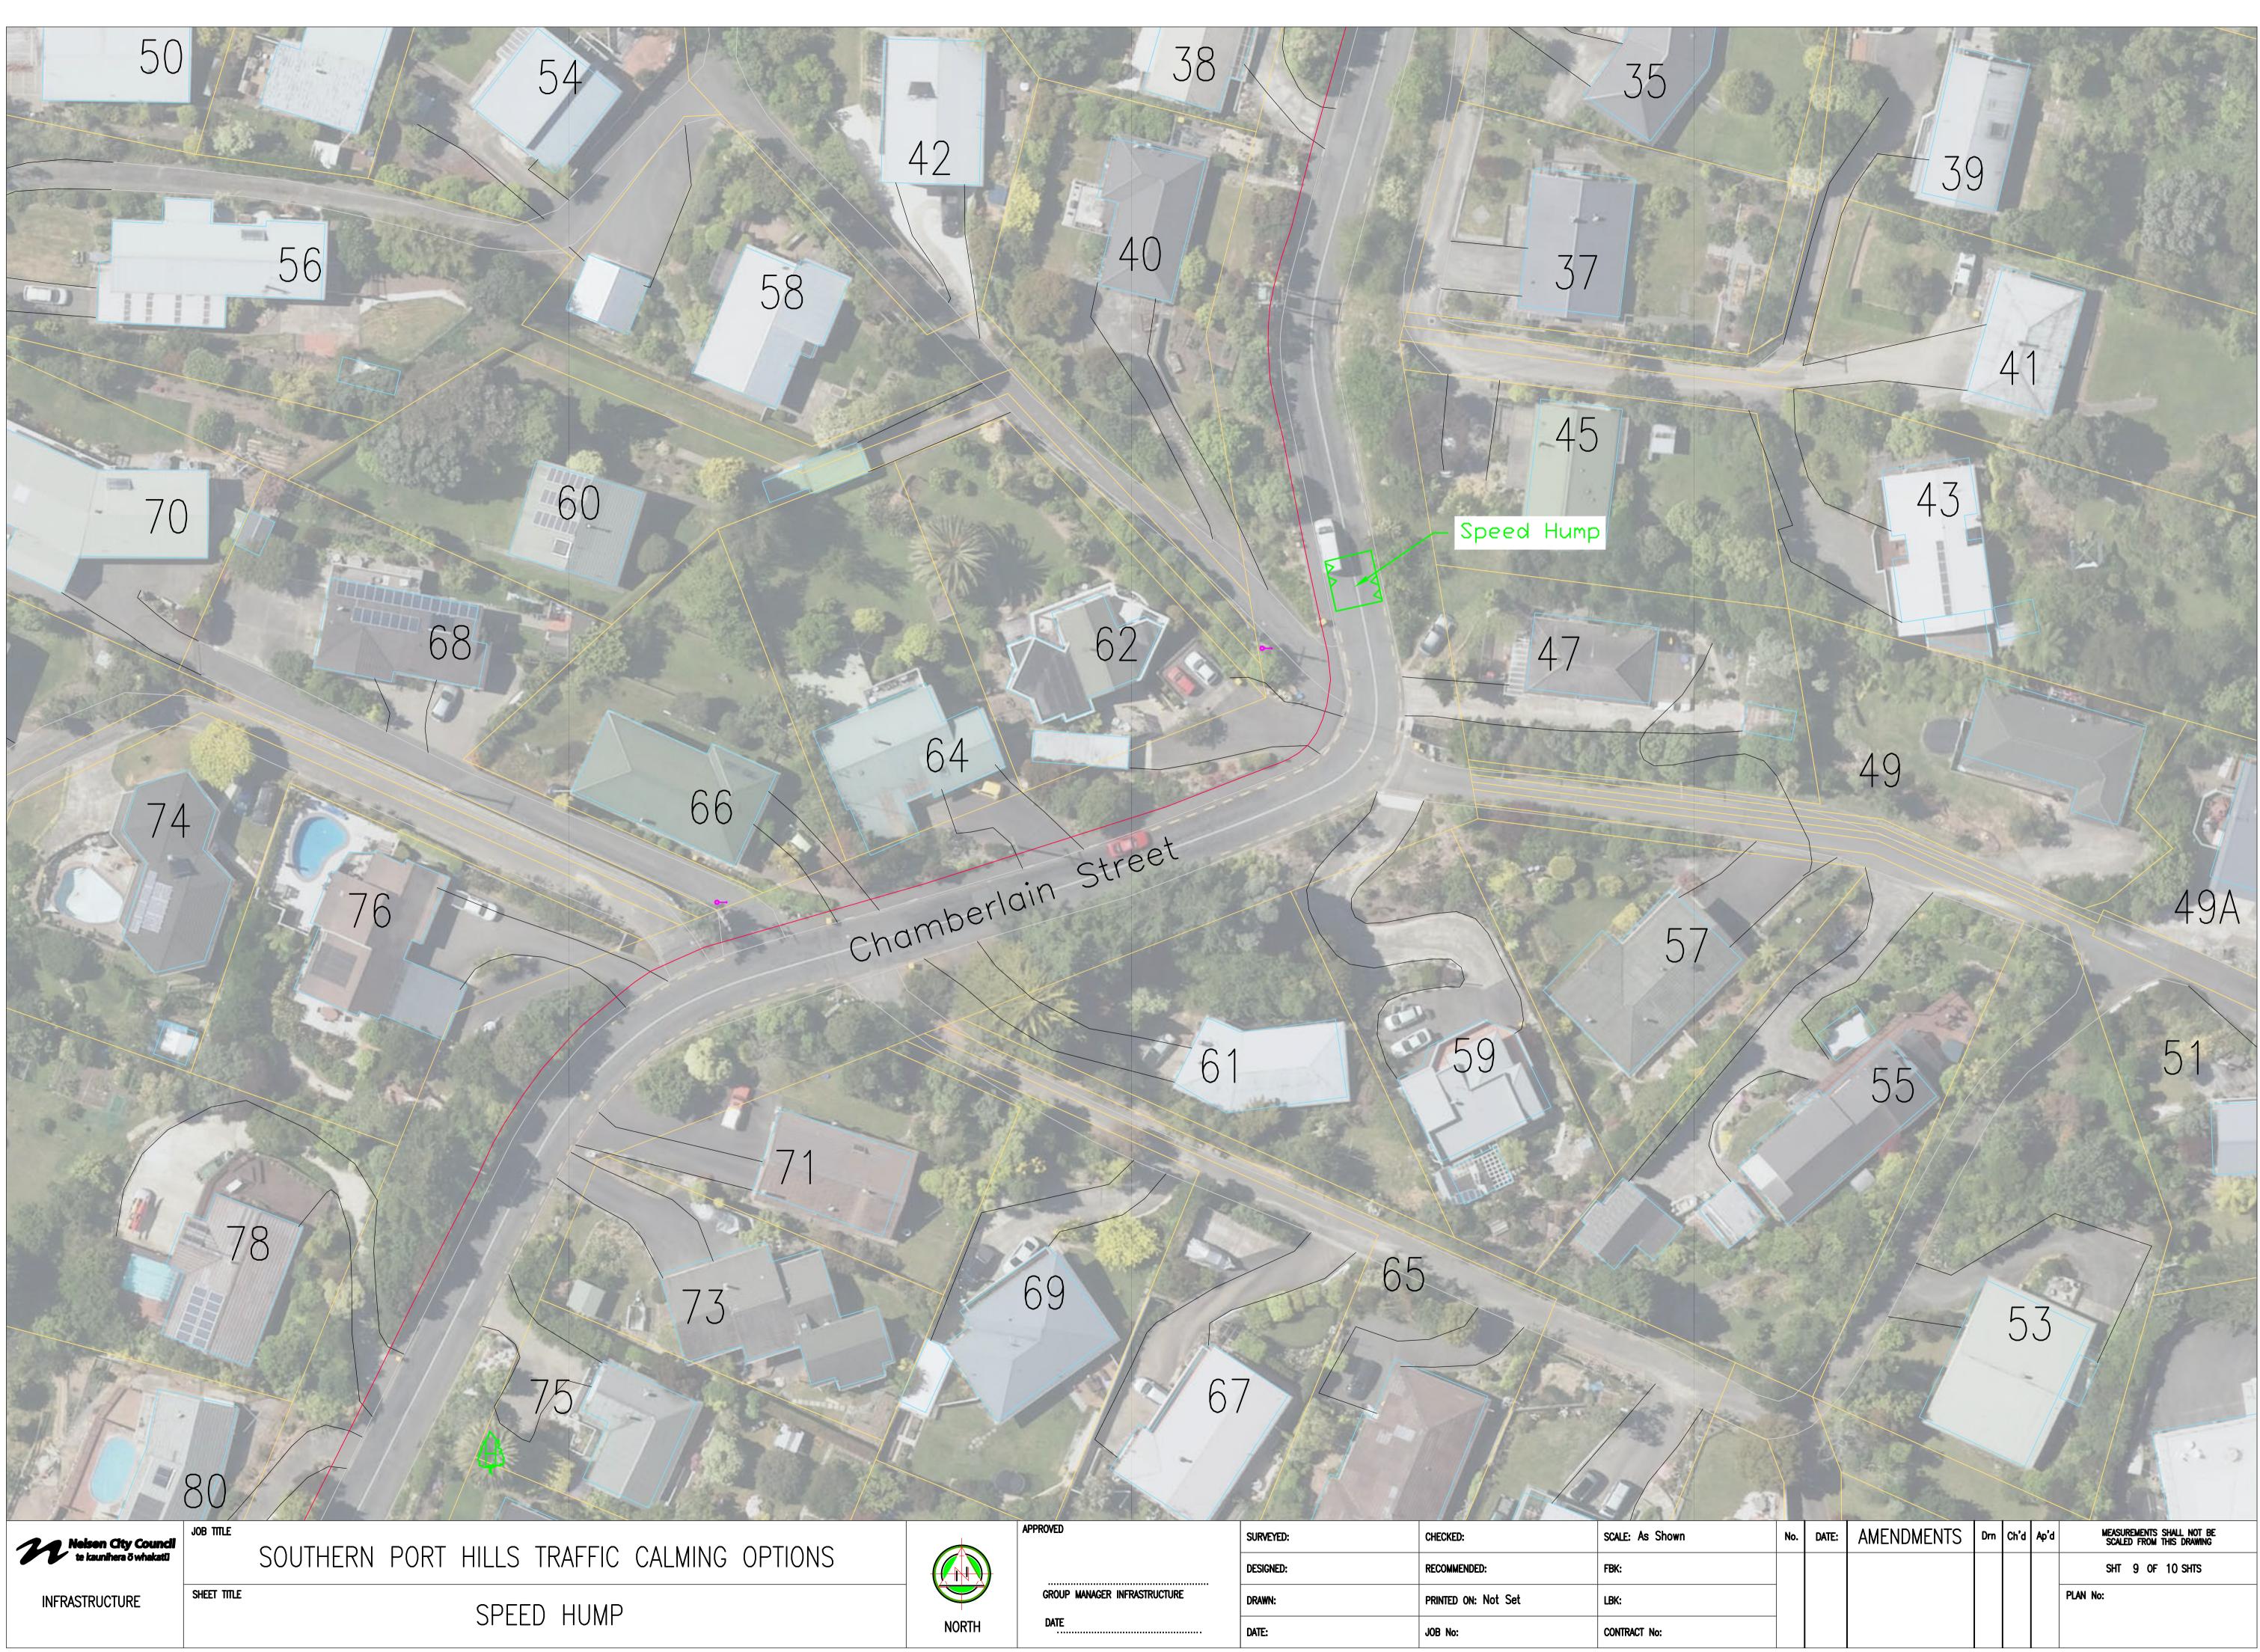

# INDEX MAP SCALE 1:2500

- 04 SPEED HUMP (73 TOSSWILL RD.); STOP CONTROLS (TAMAKI ST.); SPEED TABLE (TOSSWILL RD.) SPEED HUMPS (52 & 41 TOSSWILL RD.); STOP CONTROLS (TAMAKI ST.); NO STOPPING LINES (33 RANGIORA TCE.)
- SPEED HUMPS (6 & 15 CHAMBERLAIN ST.); NO STOPPING LINES (13 & 28 RANGIORA TCE.) 08 STOP CONTROLS (RANGIORA TCE.); SPEED HUMP (38 CHAMBERLAIN ST.)
- 10 SPEED HUMP (83 CHAMBERLAIN ST.); SPLITTER ISLAND/GIVE WAY (CHAMBERLAIN ST. @ MAIRE ST.)