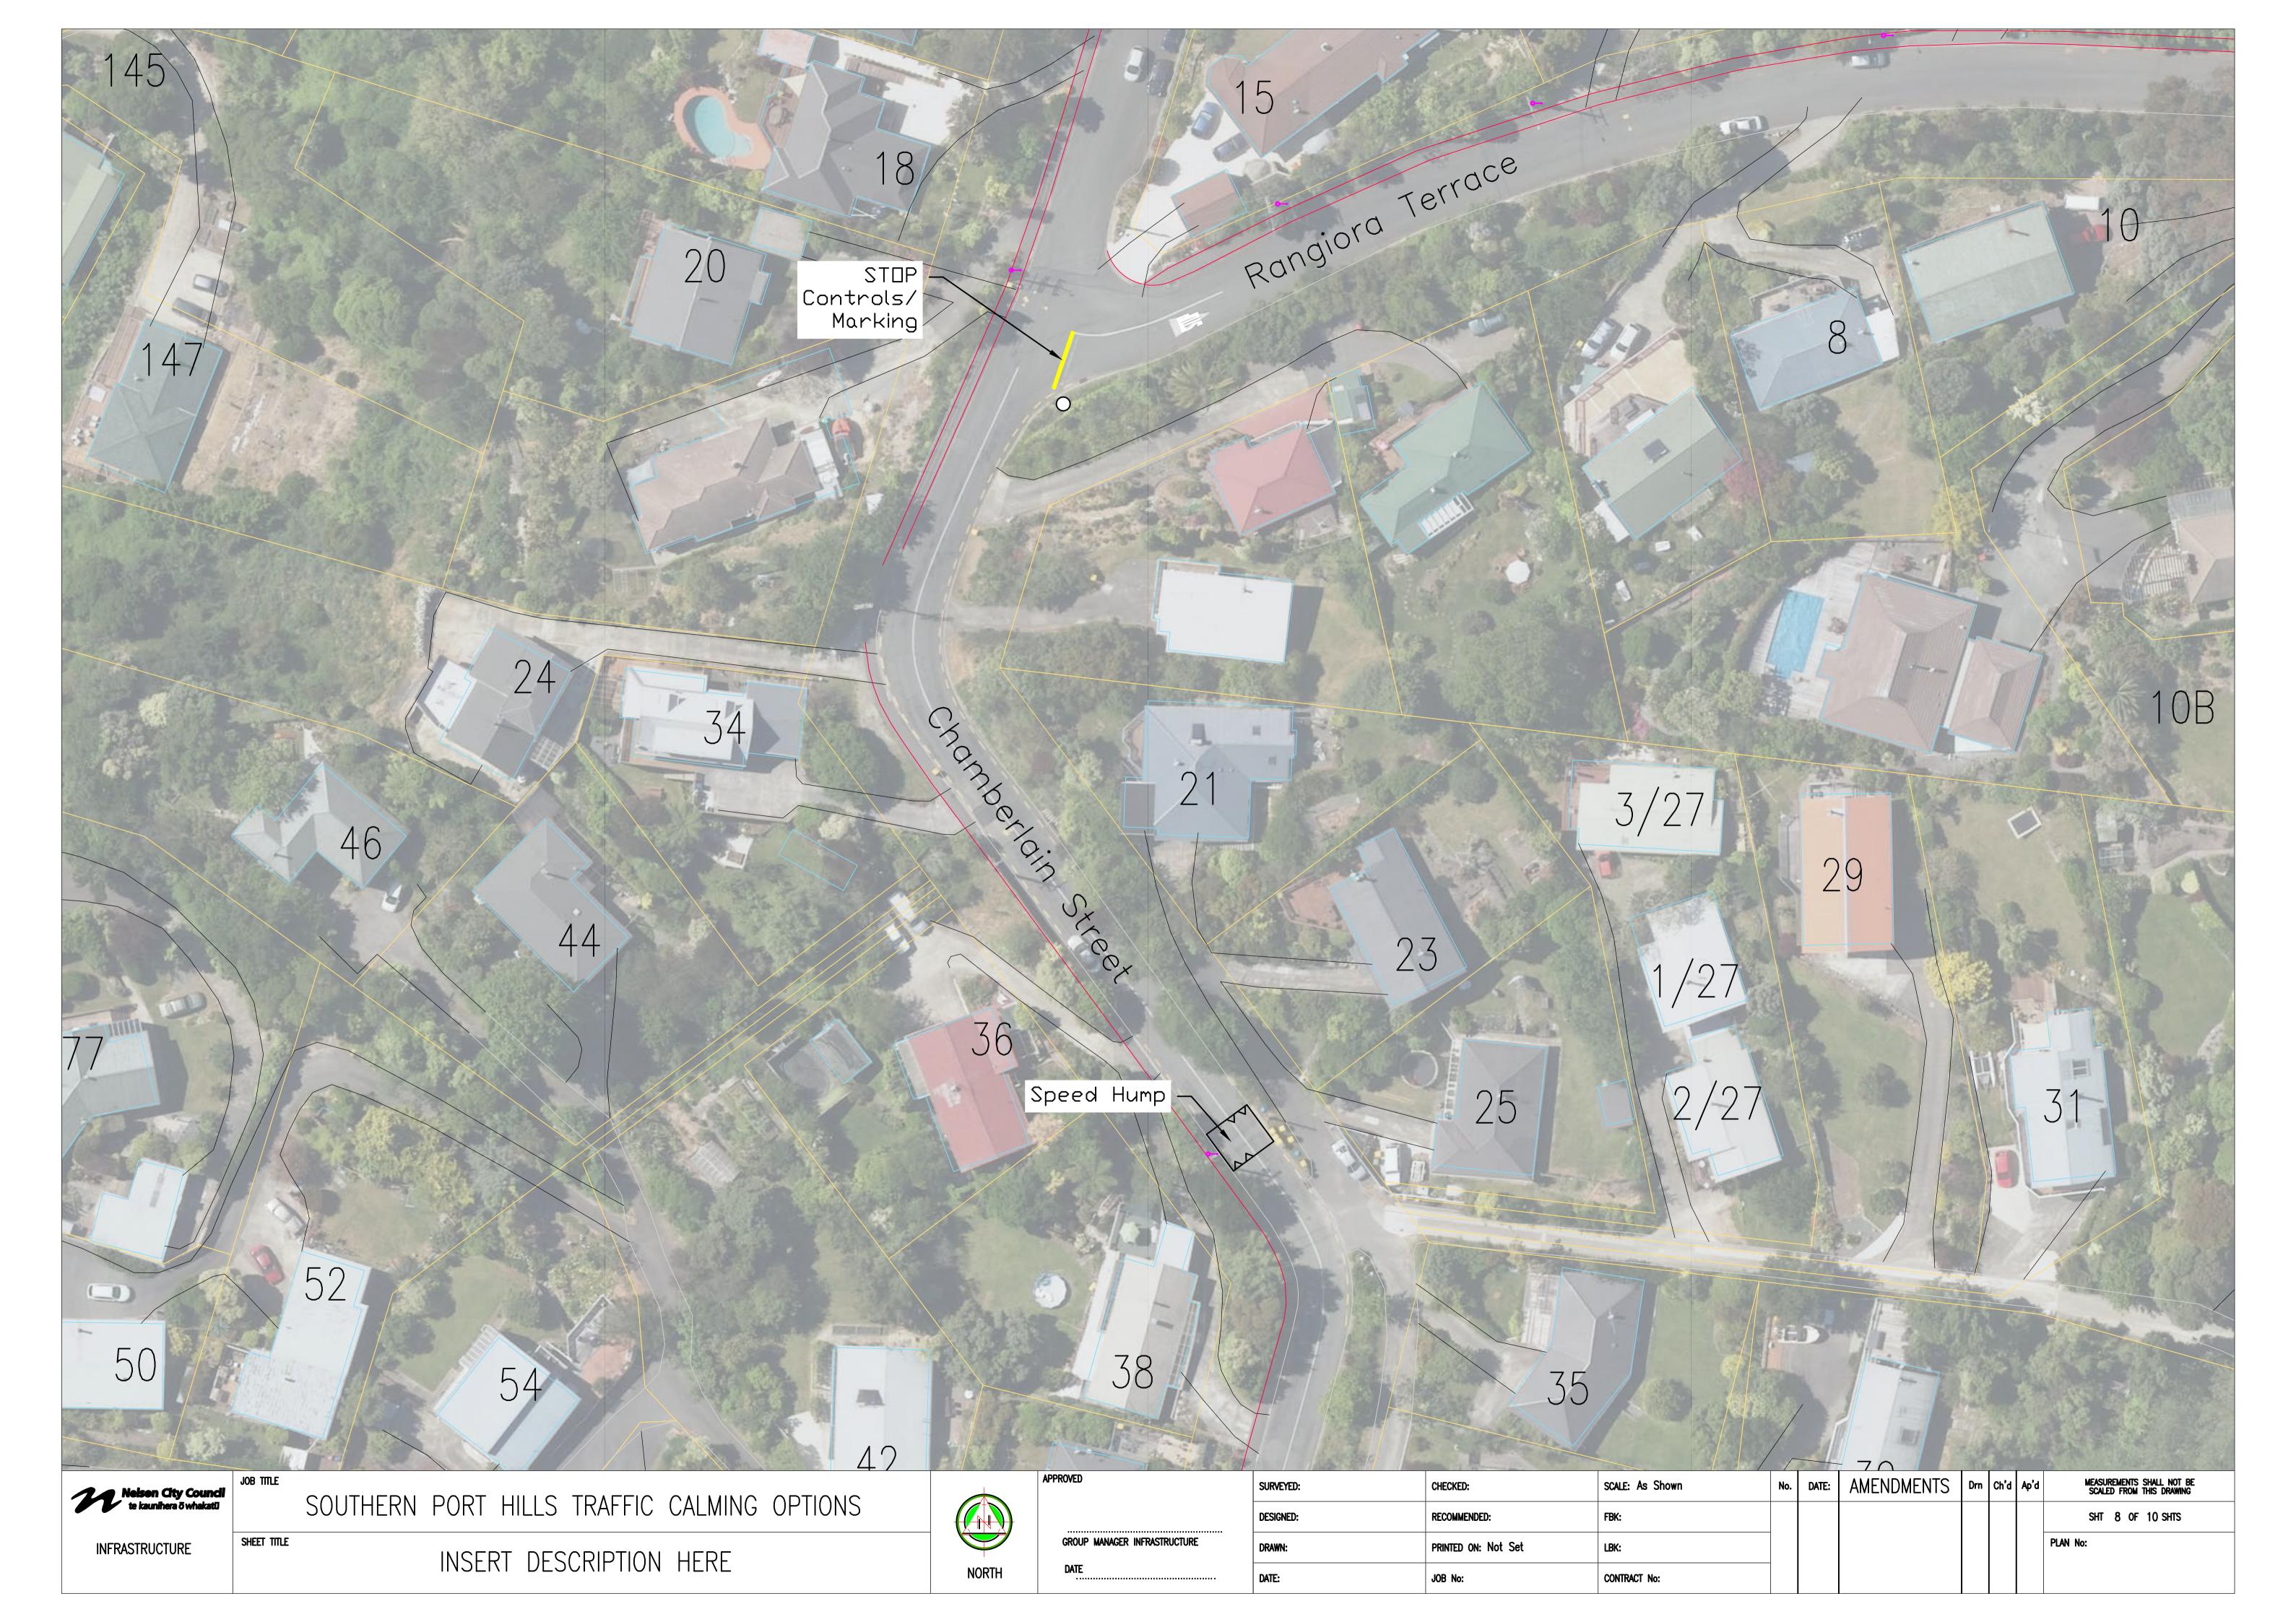

# INDEX MAP SCALE 1:2500

- 04 SPEED HUMP (73 TOSSWILL RD.); STOP CONTROLS (TAMAKI ST.); SPEED TABLE (TOSSWILL RD.) SPEED HUMPS (52 & 41 TOSSWILL RD.); STOP CONTROLS (TAMAKI ST.); NO STOPPING LINES (33 RANGIORA TCE.)
- SPEED HUMPS (6 & 15 CHAMBERLAIN ST.); NO STOPPING LINES (13 & 28 RANGIORA TCE.) 08 STOP CONTROLS (RANGIORA TCE.); SPEED HUMP (38 CHAMBERLAIN ST.)
- 10 SPEED HUMP (83 CHAMBERLAIN ST.); SPLITTER ISLAND/GIVE WAY (CHAMBERLAIN ST. @ MAIRE ST.)