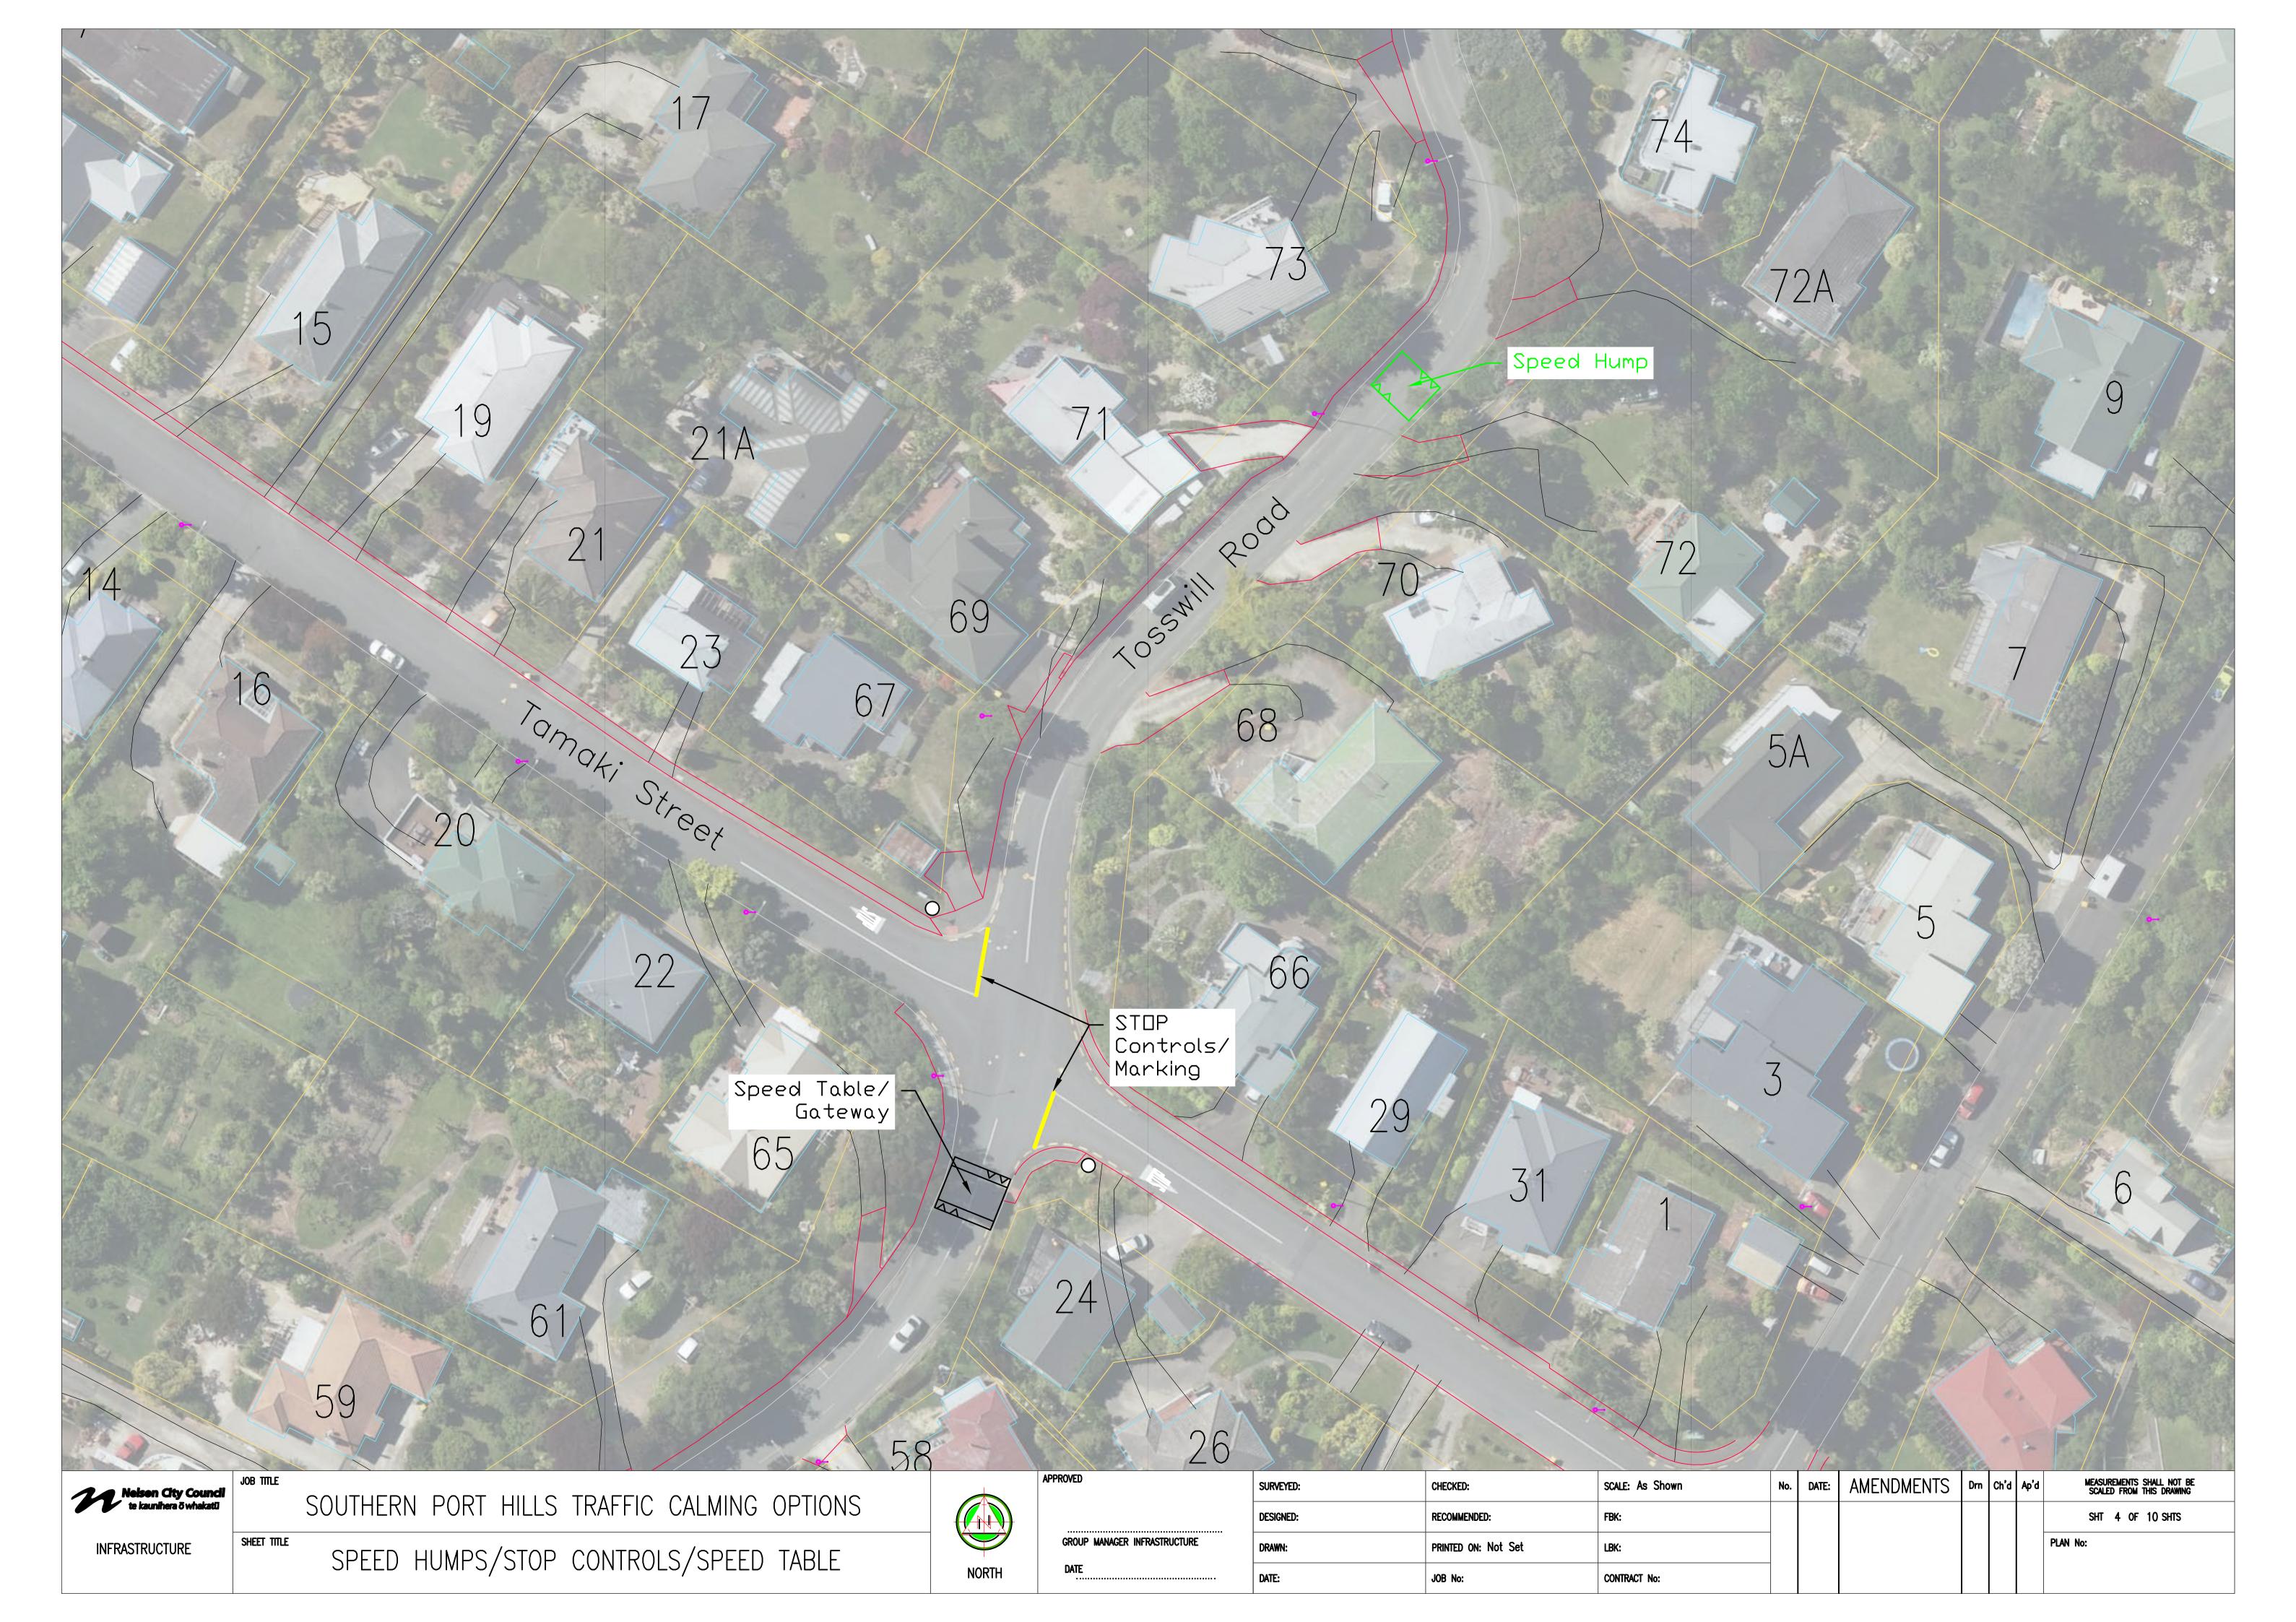

# INDEX MAP SCALE 1:2500

- 04 SPEED HUMP (73 TOSSWILL RD.); STOP CONTROLS (TAMAKI ST.); SPEED TABLE (TOSSWILL RD.) SPEED HUMPS (52 & 41 TOSSWILL RD.); STOP CONTROLS (TAMAKI ST.); NO STOPPING LINES (33 RANGIORA TCE.)
- SPEED HUMPS (6 & 15 CHAMBERLAIN ST.); NO STOPPING LINES (13 & 28 RANGIORA TCE.) 08 STOP CONTROLS (RANGIORA TCE.); SPEED HUMP (38 CHAMBERLAIN ST.)
- 10 SPEED HUMP (83 CHAMBERLAIN ST.); SPLITTER ISLAND/GIVE WAY (CHAMBERLAIN ST. @ MAIRE ST.)