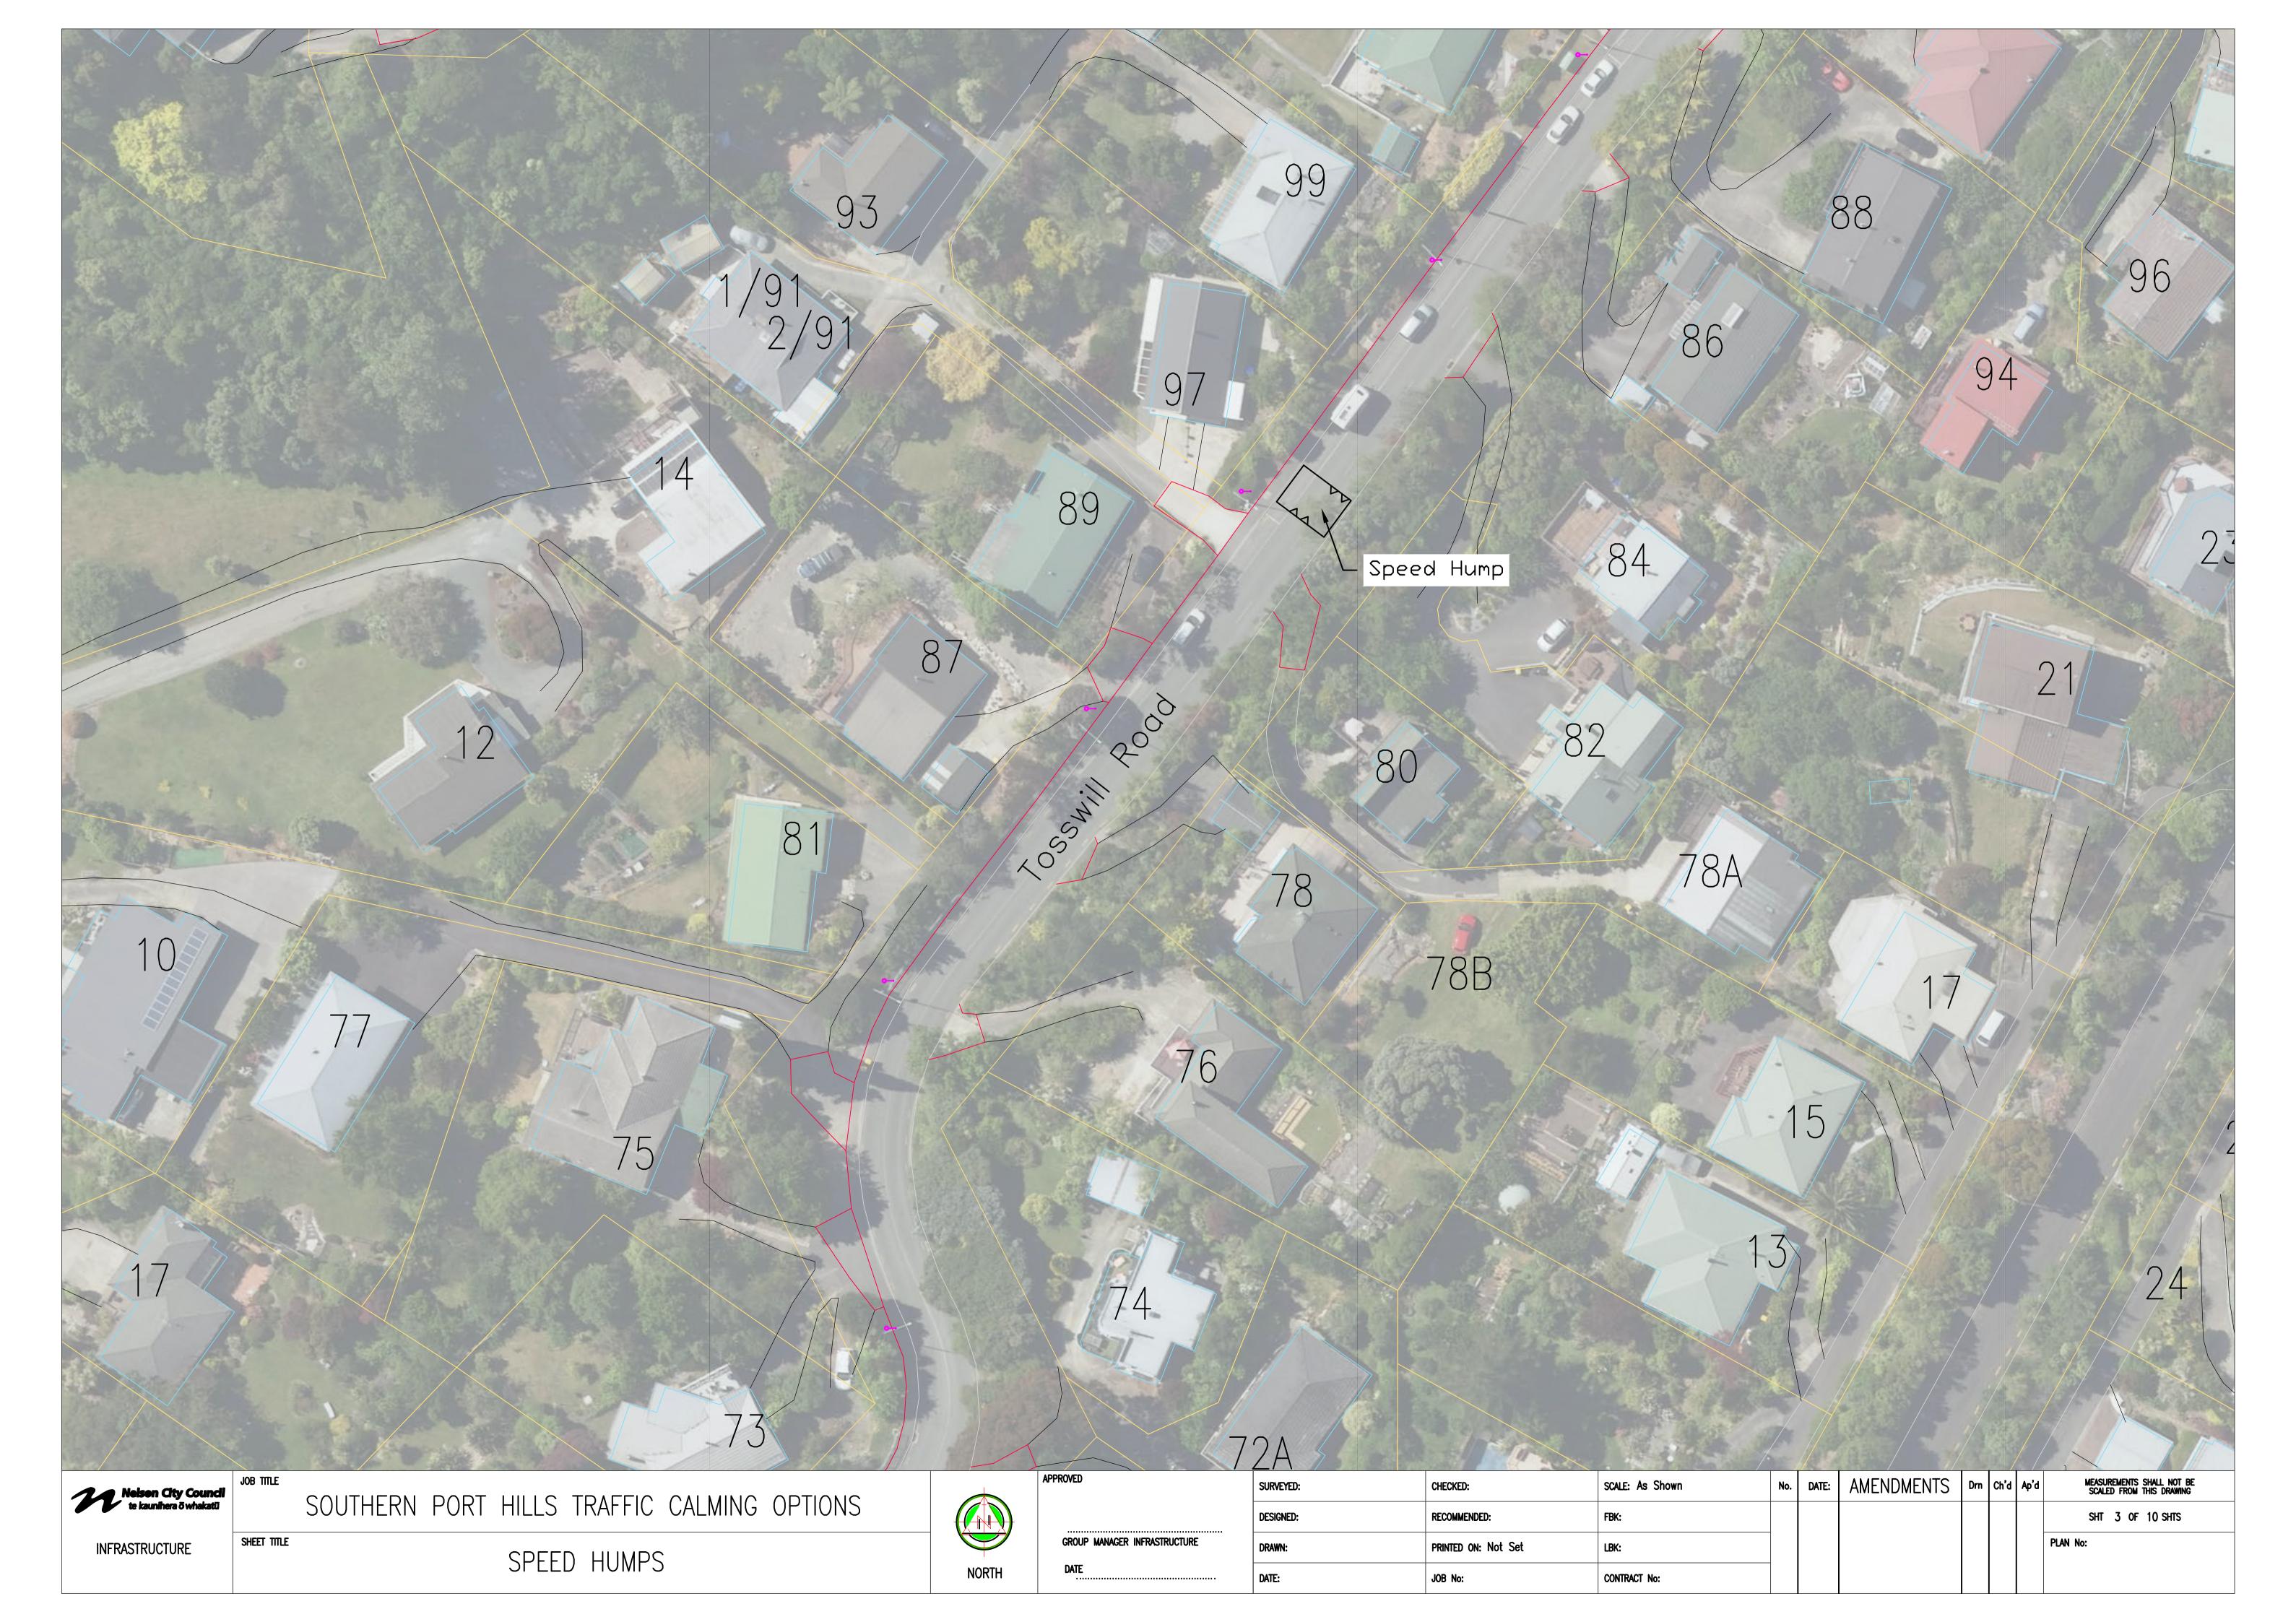

# PLANS:

01 TITLE SHEET AND INDEX MAP 02 SPEED HUMPS (56 STANSELL AVE. & 105 TOSSWILL RD.) 03 SPEED HUMP (97 TOSSWILL RD.) 05 06 SPEED HUMPS (52, 41, & 17 TOSSWILL RD.) 07 SPEED HUMP (45/47 CHAMBERLAIN ST.)09