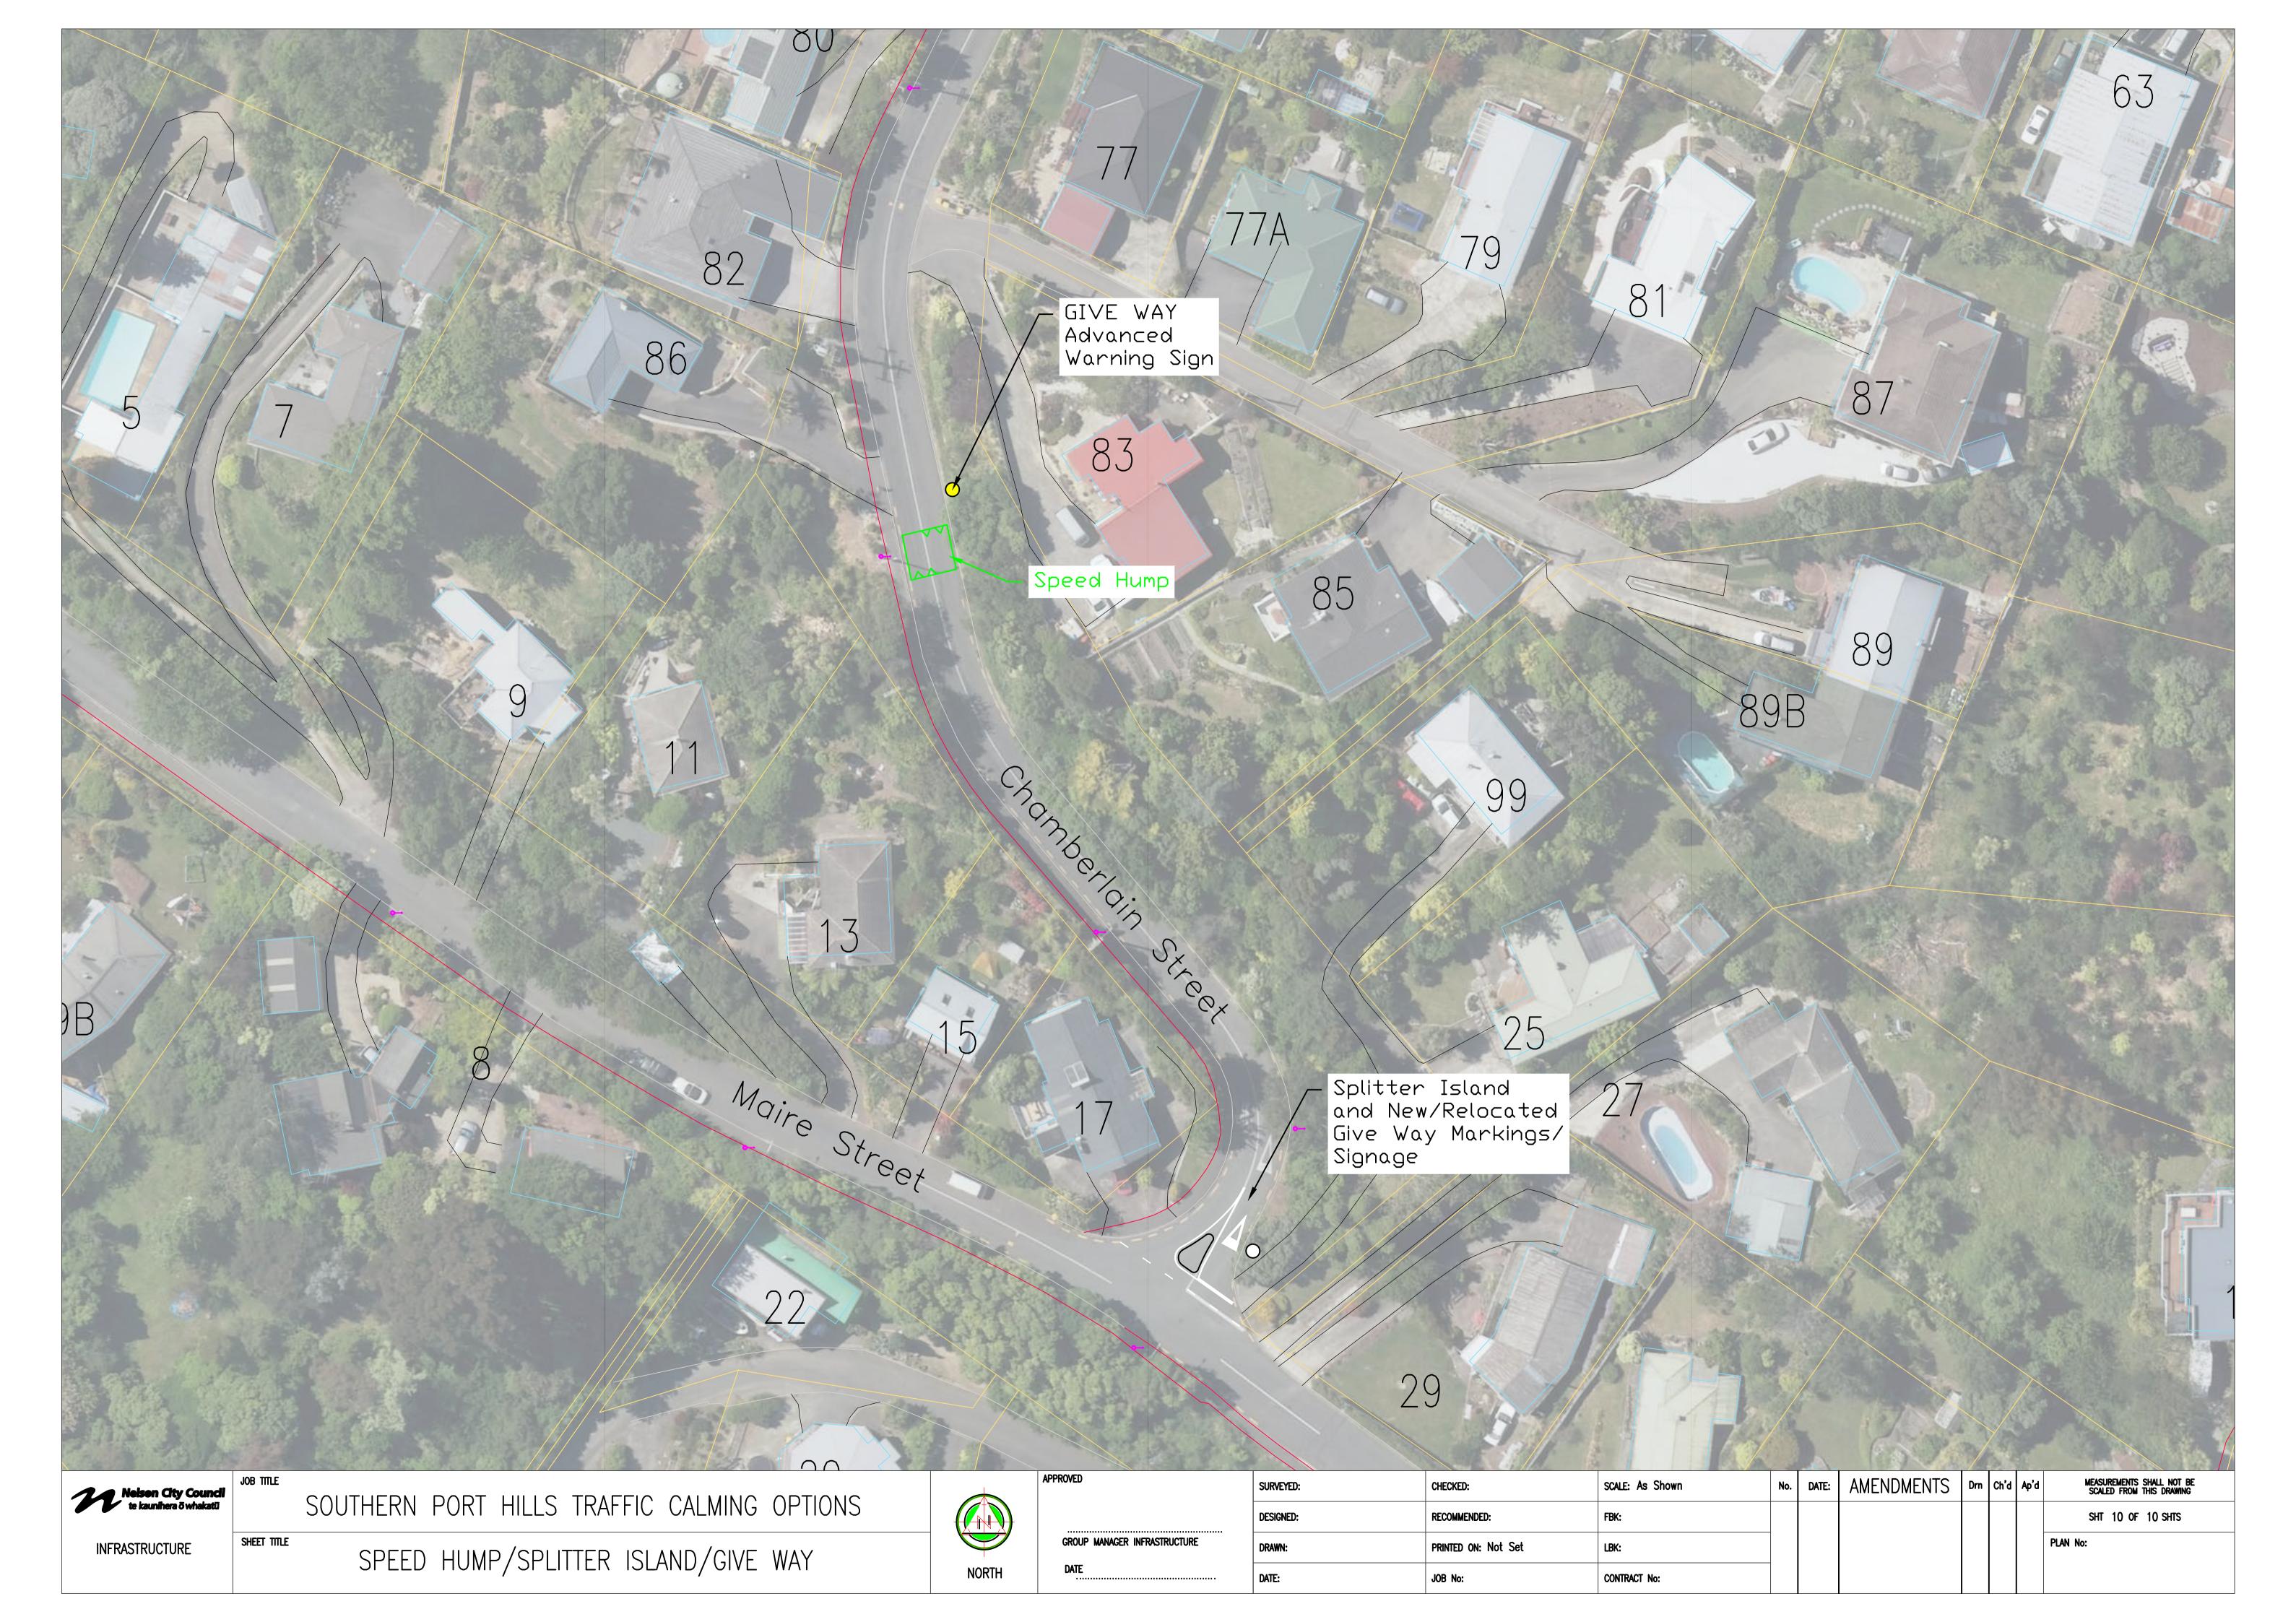

# INDEX MAP SCALE 1:2500

- 04 SPEED HUMP (73 TOSSWILL RD.); STOP CONTROLS (TAMAKI ST.); SPEED TABLE (TOSSWILL RD.) SPEED HUMPS (52 & 41 TOSSWILL RD.); STOP CONTROLS (TAMAKI ST.); NO STOPPING LINES (33 RANGIORA TCE.)
- SPEED HUMPS (6 & 15 CHAMBERLAIN ST.); NO STOPPING LINES (13 & 28 RANGIORA TCE.) 08 STOP CONTROLS (RANGIORA TCE.); SPEED HUMP (38 CHAMBERLAIN ST.)
- 10 SPEED HUMP (83 CHAMBERLAIN ST.); SPLITTER ISLAND/GIVE WAY (CHAMBERLAIN ST. @ MAIRE ST.)