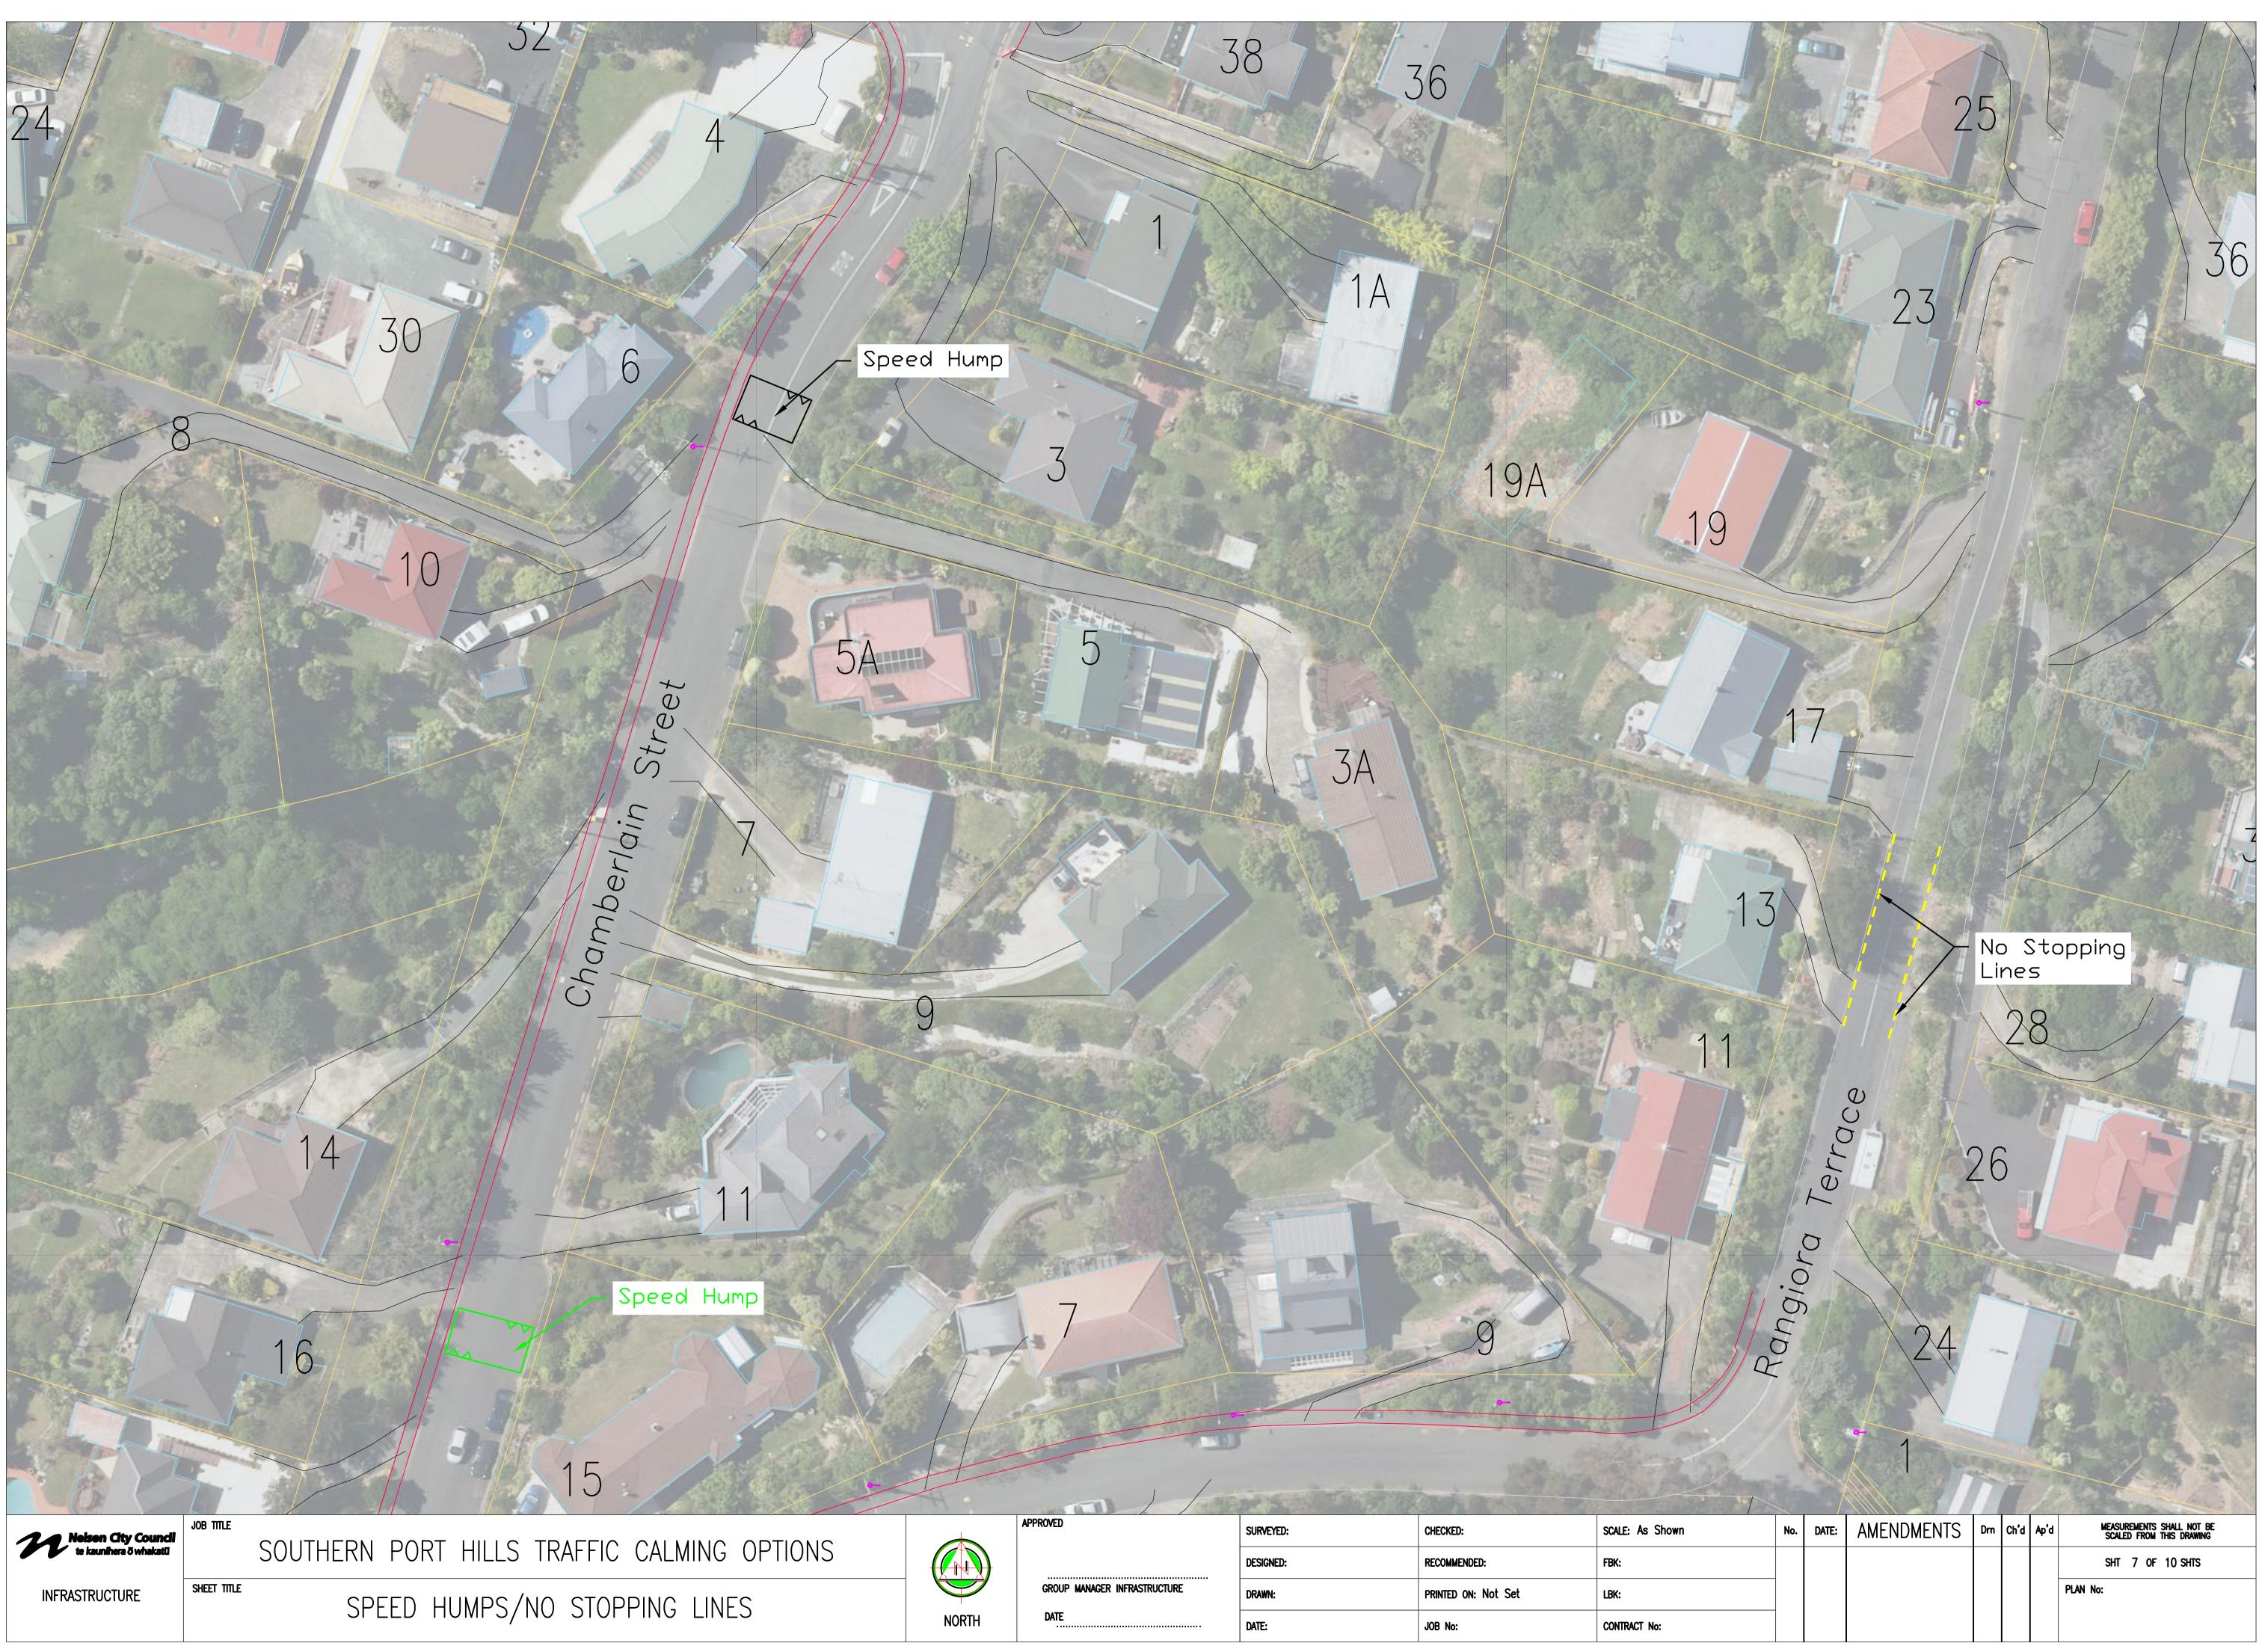

# INDEX MAP SCALE 1:2500

- 04 SPEED HUMP (73 TOSSWILL RD.); STOP CONTROLS (TAMAKI ST.); SPEED TABLE (TOSSWILL RD.) SPEED HUMPS (52 & 41 TOSSWILL RD.); STOP CONTROLS (TAMAKI ST.); NO STOPPING LINES (33 RANGIORA TCE.)
- SPEED HUMPS (6 & 15 CHAMBERLAIN ST.); NO STOPPING LINES (13 & 28 RANGIORA TCE.) 08 STOP CONTROLS (RANGIORA TCE.); SPEED HUMP (38 CHAMBERLAIN ST.)
- 10 SPEED HUMP (83 CHAMBERLAIN ST.); SPLITTER ISLAND/GIVE WAY (CHAMBERLAIN ST. @ MAIRE ST.)