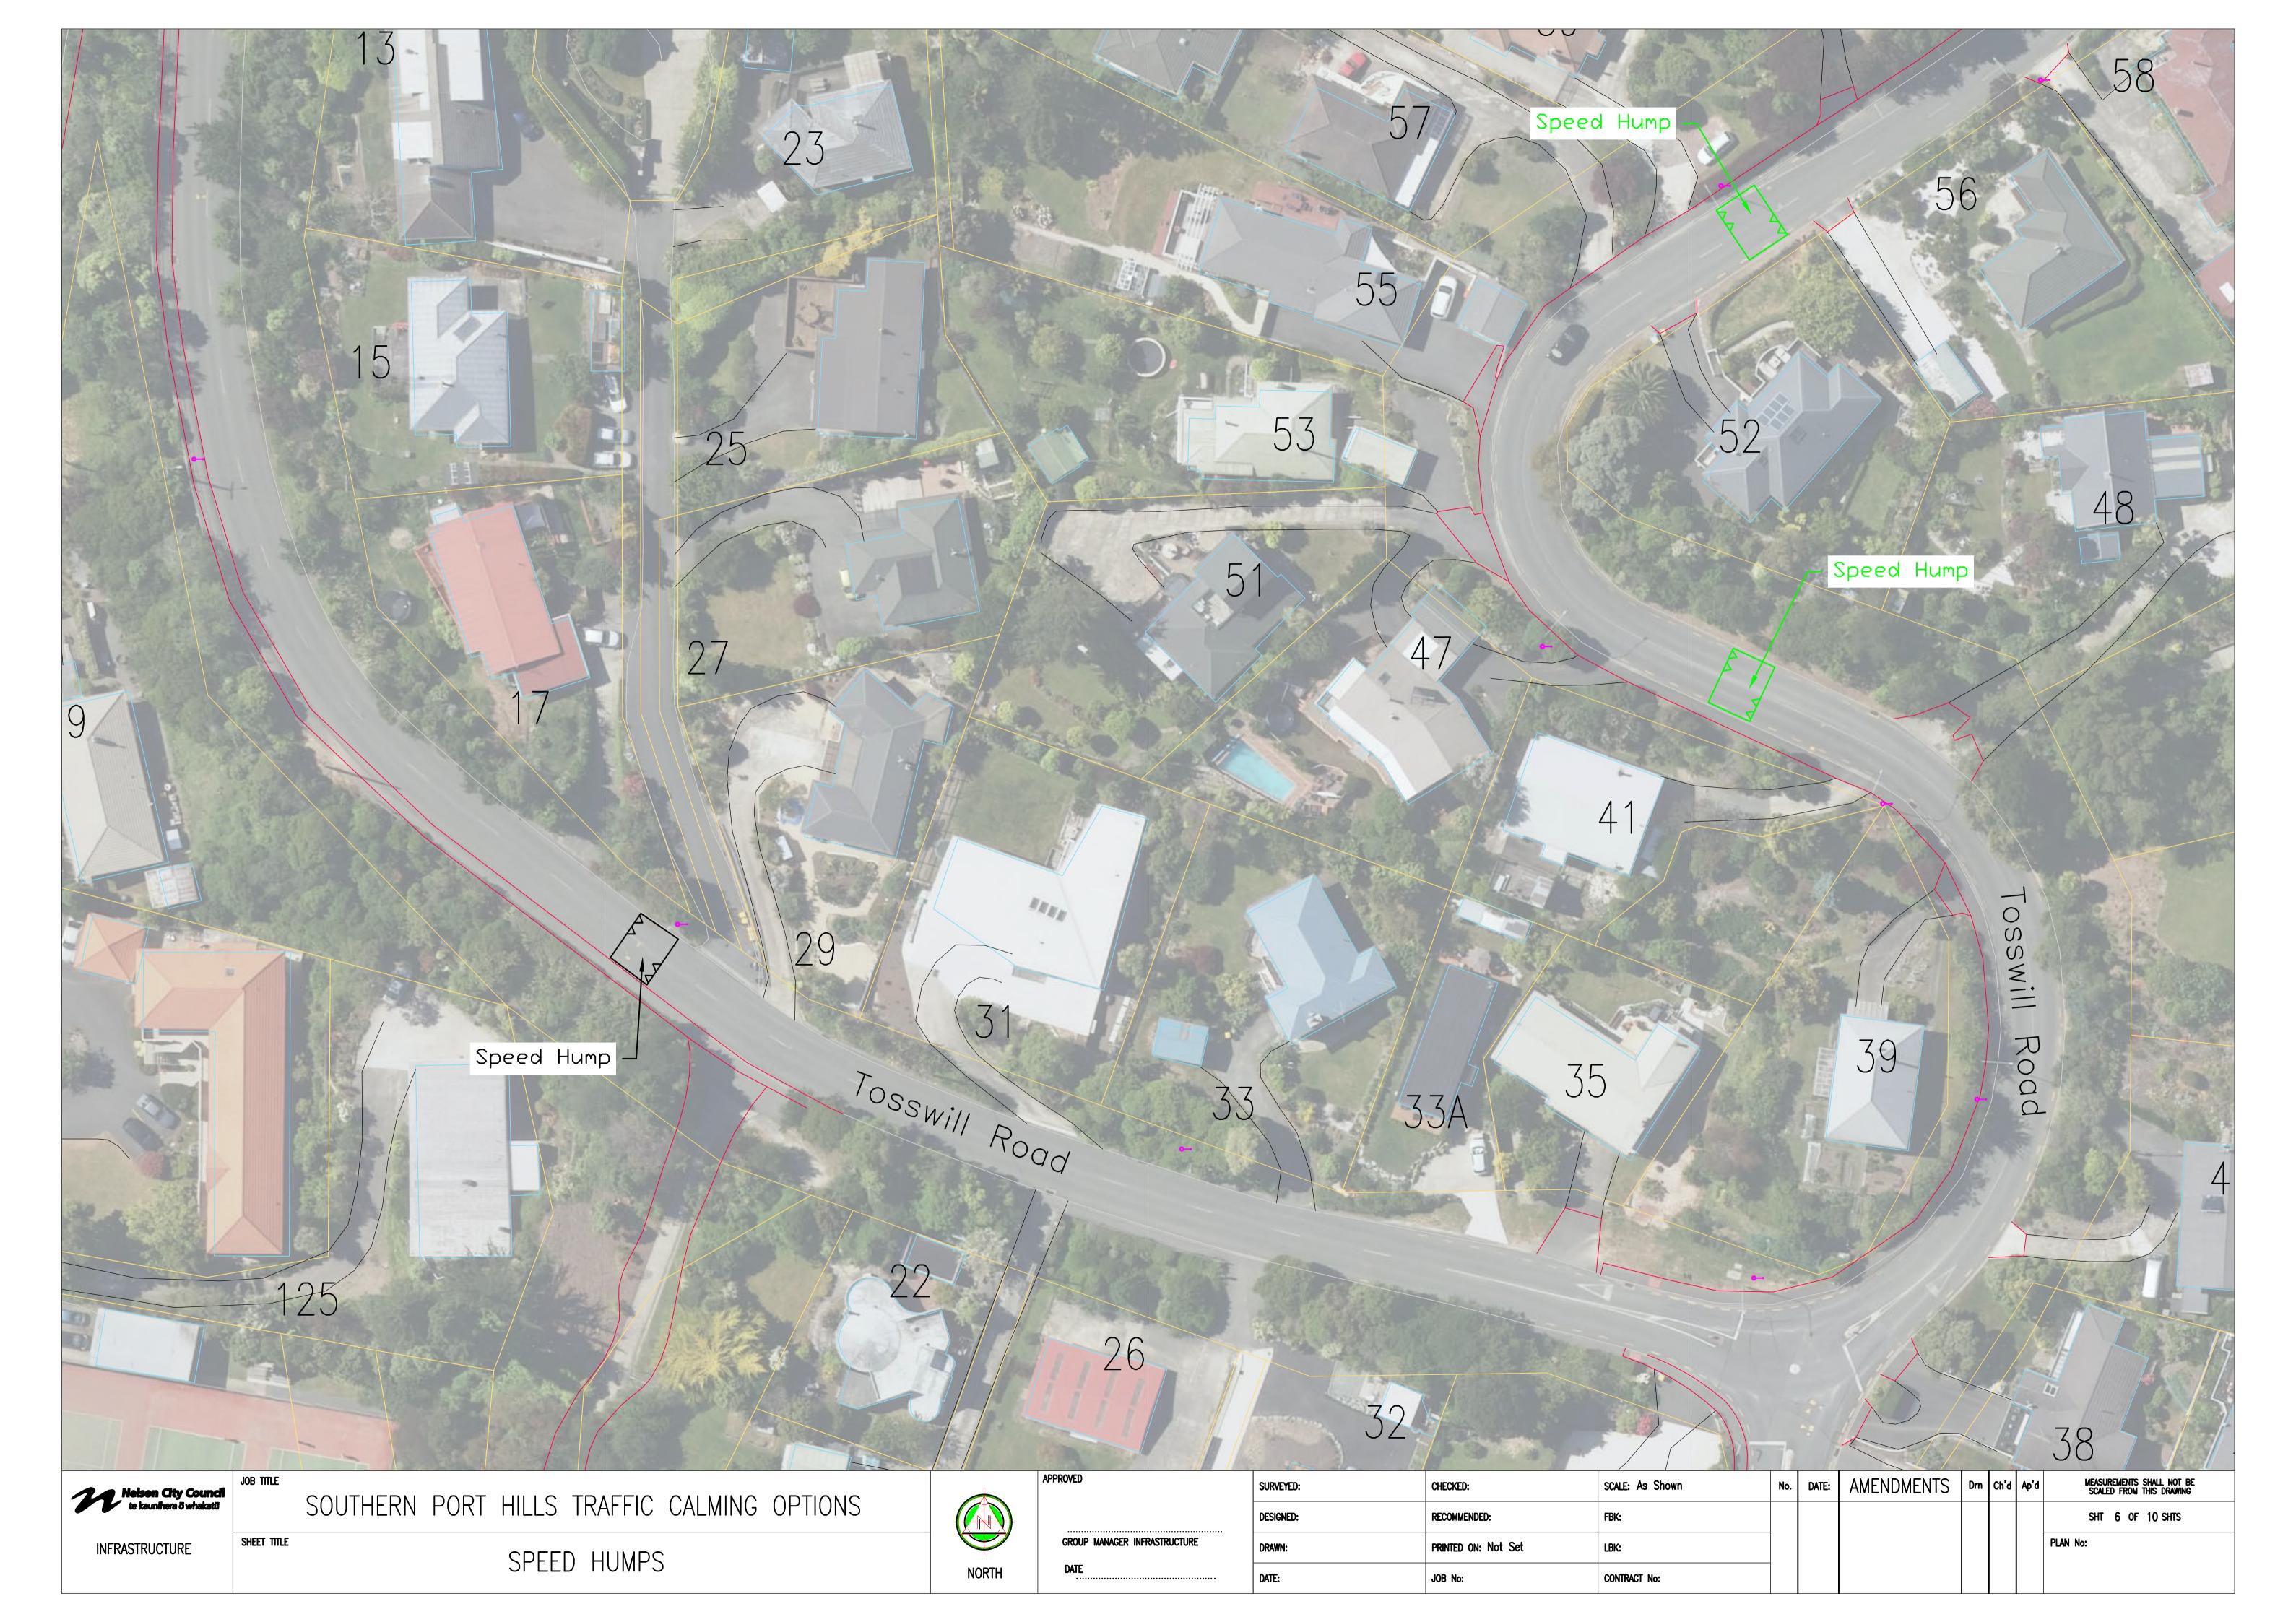

# INDEX MAP SCALE 1:2500

- 04 SPEED HUMP (73 TOSSWILL RD.); STOP CONTROLS (TAMAKI ST.); SPEED TABLE (TOSSWILL RD.) SPEED HUMPS (52 & 41 TOSSWILL RD.); STOP CONTROLS (TAMAKI ST.); NO STOPPING LINES (33 RANGIORA TCE.)
- SPEED HUMPS (6 & 15 CHAMBERLAIN ST.); NO STOPPING LINES (13 & 28 RANGIORA TCE.) 08 STOP CONTROLS (RANGIORA TCE.); SPEED HUMP (38 CHAMBERLAIN ST.)
- 10 SPEED HUMP (83 CHAMBERLAIN ST.); SPLITTER ISLAND/GIVE WAY (CHAMBERLAIN ST. @ MAIRE ST.)