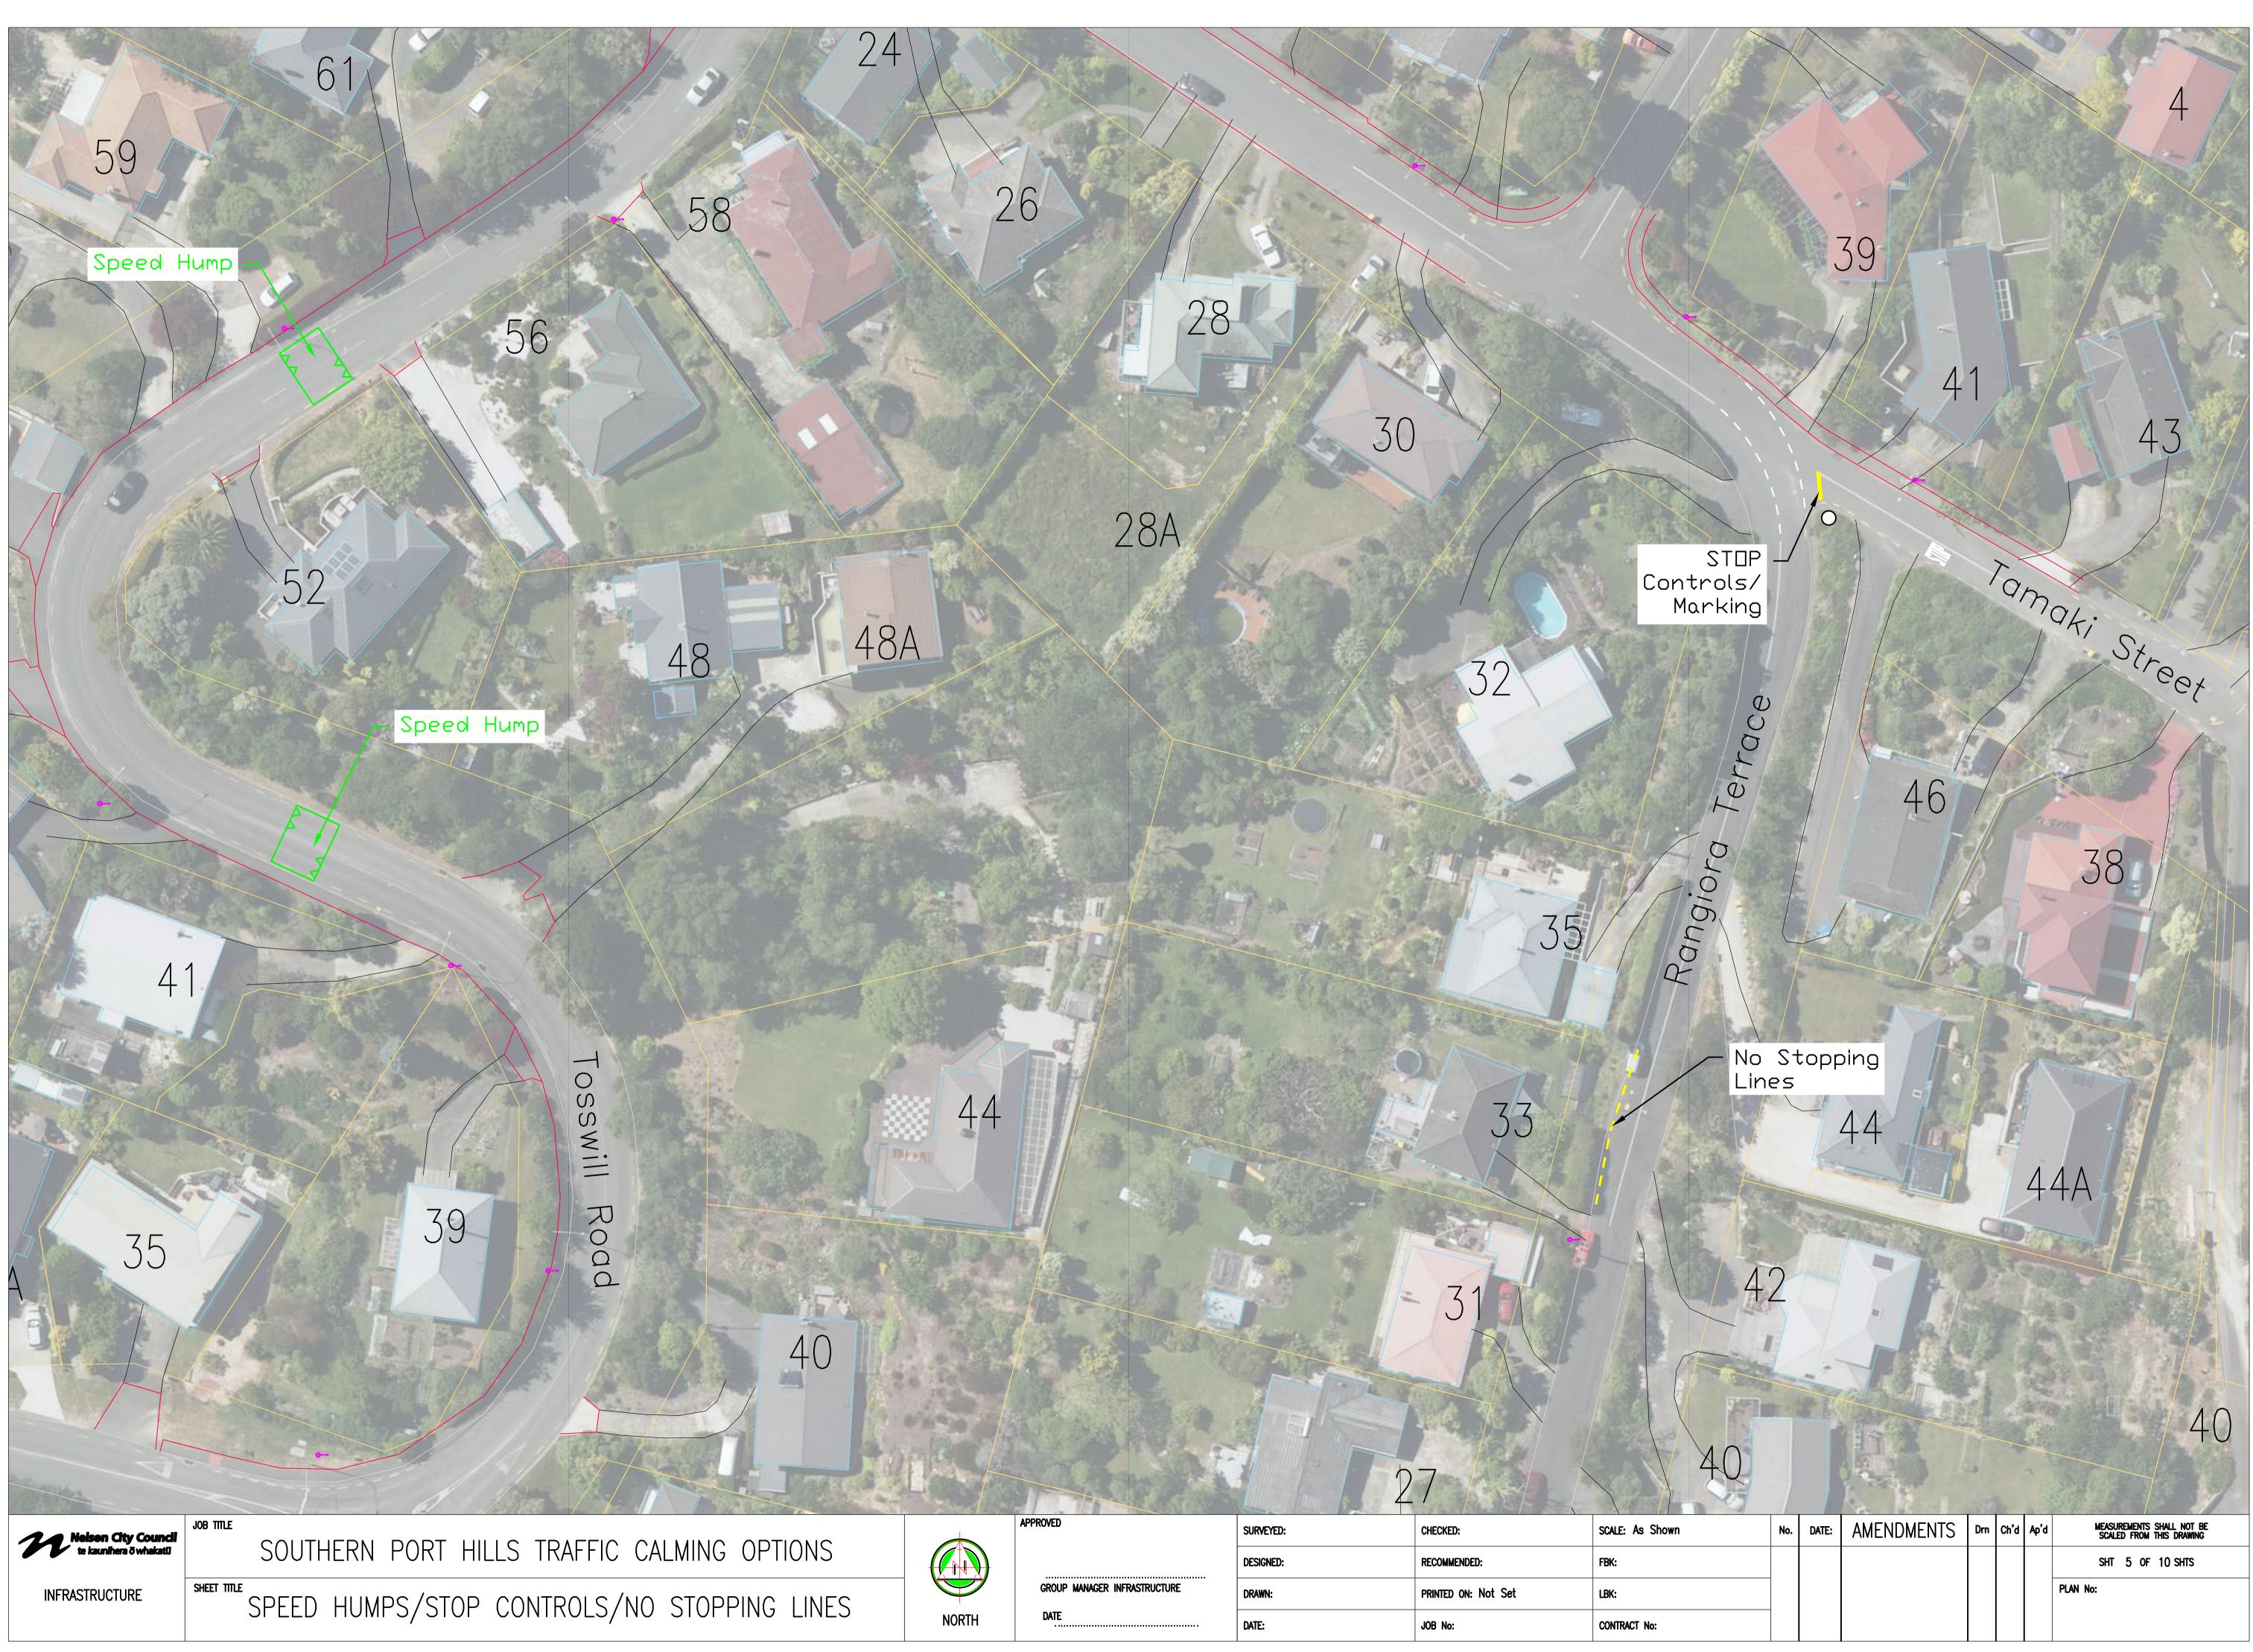

# INDEX MAP SCALE 1:2500

- 04 SPEED HUMP (73 TOSSWILL RD.); STOP CONTROLS (TAMAKI ST.); SPEED TABLE (TOSSWILL RD.) SPEED HUMPS (52 & 41 TOSSWILL RD.); STOP CONTROLS (TAMAKI ST.); NO STOPPING LINES (33 RANGIORA TCE.)
- SPEED HUMPS (6 & 15 CHAMBERLAIN ST.); NO STOPPING LINES (13 & 28 RANGIORA TCE.) 08 STOP CONTROLS (RANGIORA TCE.); SPEED HUMP (38 CHAMBERLAIN ST.)
- 10 SPEED HUMP (83 CHAMBERLAIN ST.); SPLITTER ISLAND/GIVE WAY (CHAMBERLAIN ST. @ MAIRE ST.)