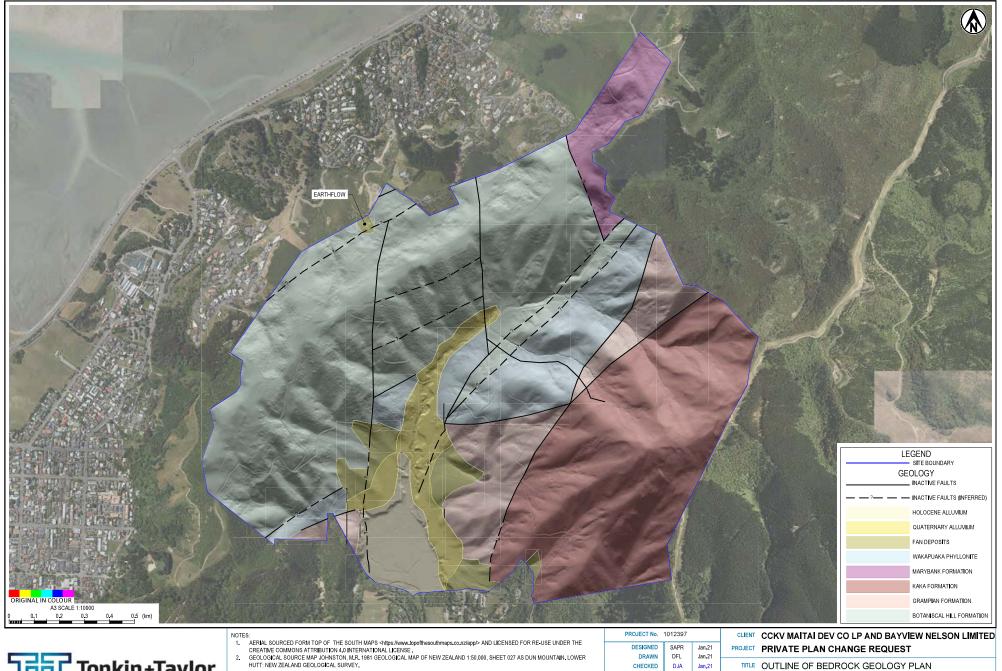

PROJECT PRIVATE PLAN CHANGE REQUEST

REV 2

TITLE OUTLINE OF BEDROCK GEOLOGY PLAN

SCALE (A3) 1:10,000 FIG No. 1012397-F3

Exceptional thinking together www.tonkintaylor.co.nz

| PROJECT No.           | 1012397    |                  |  |
|-----------------------|------------|------------------|--|
| DESIGNED<br>DRAWN     | MRF<br>DFL | May.20<br>May.20 |  |
| CHECKED               | DJA        | Jan 21           |  |
| MARK FOLEY 31/03/2021 |            |                  |  |