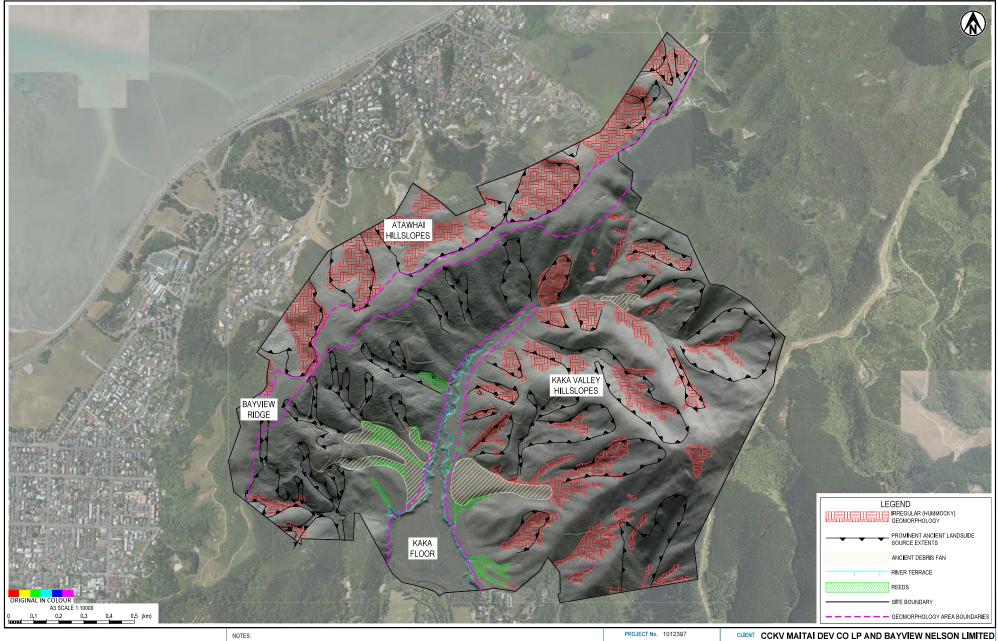

PROJECT PRIVATE PLAN CHANGE REQUEST

TITLE GEOMORPHOLOGY PLAN

SCALE (A3) 1:10,000 FIG No. 1012397-F2 REV 2

Exceptional thinking together www.tonkintaylor.co.nz

| PROJECT No.                  | 1012397            |                            |   |  |
|------------------------------|--------------------|----------------------------|---|--|
| DESIGNED<br>DRAWN<br>CHECKED | SAPR<br>DFL<br>DJA | Jan.21<br>Jan.21<br>Jan.21 | F |  |
| MARK FOLEY 31/03/2021        |                    |                            |   |  |