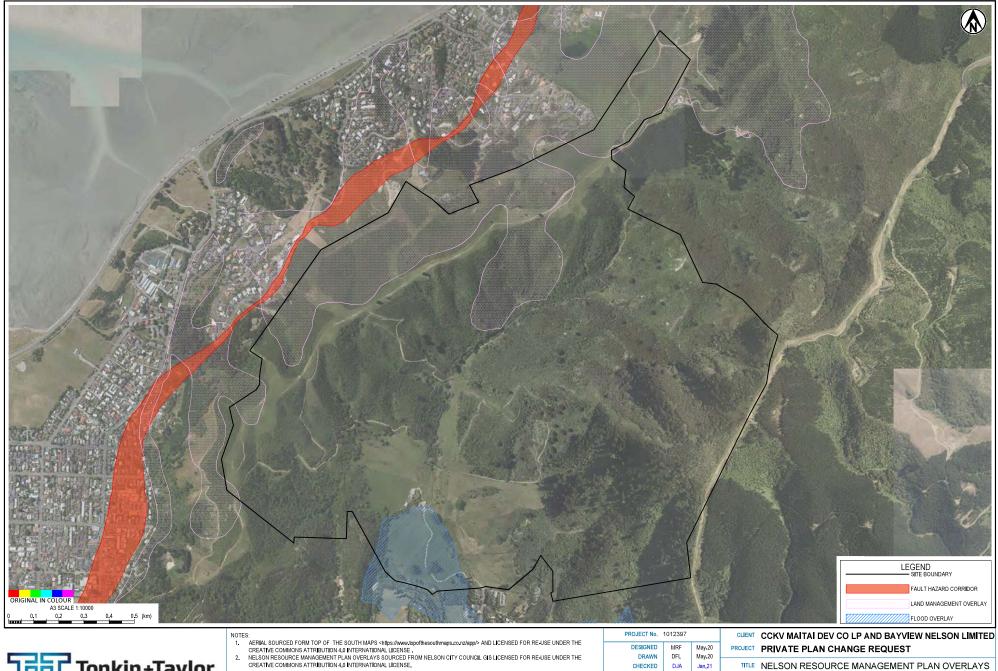

PROJECT PRIVATE PLAN CHANGE REQUEST

TITLE NELSON RESOURCE MANAGEMENT PLAN OVERLAYS

SCALE (A3) 1:10,000 FIG No. 1012397-F4 REV 2

NOTES:

1. AERIAL SOURCED FORM TOP OF THE SOUTH MAPS <a href="https://www.lopoffhesouthmaps.zo.nz/appp">https://www.lopoffhesouthmaps.zo.nz/appp</a> AND LICENSED FOR RE-USE UNDER THE CREATIVE COMMONS ATTRIBUTION 4.0 INTERNATIONAL LICENSE.