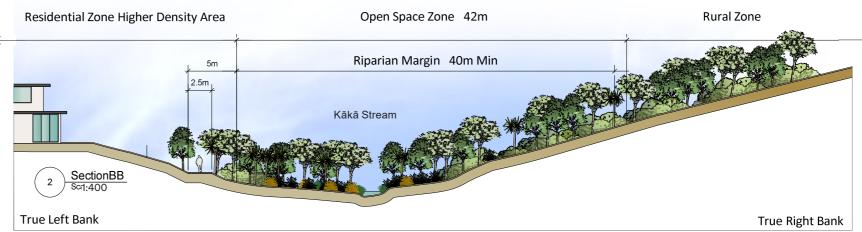

### Contents

Site Context Plans Indicative Baseline Development Plan Proposed Structure Plan (Over Aerial) **Proposed Structure Plan** Landscape Overlay Plan **Vegetation Overlay Plan Proposed Zoning Plans** Indicative Dennes Hole Interface Plan **Cross Section Location Plan** Indicative Cross Sections Through Kākā Stream and Maitahi/ Mahitahi River Indicative Earthworks Plan for Sub Collector Road **Viewpoint Location Plan** Photo Viewpoints

## **Indicative Cross Sections** Through Kākā Stream and Maitahi River