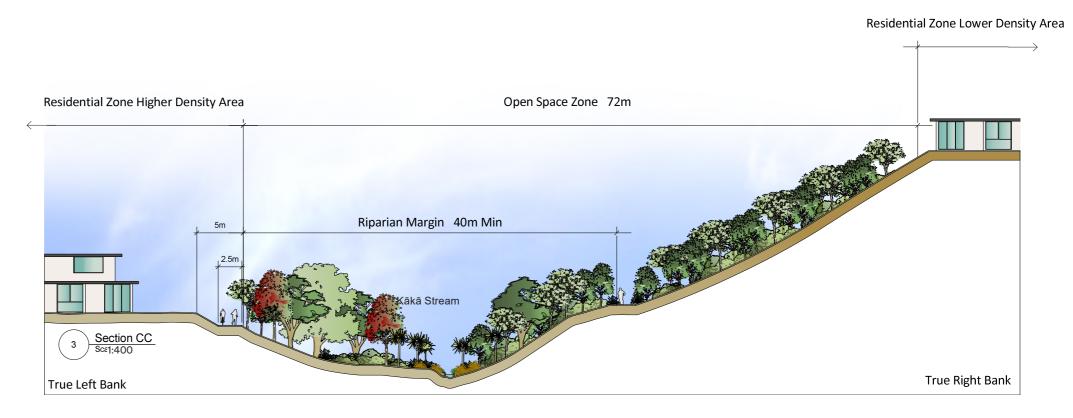

### Contents

Site Context Plans Indicative Baseline Development Plan Proposed Structure Plan (Over Aerial) **Proposed Structure Plan** Landscape Overlay Plan **Vegetation Overlay Plan Proposed Zoning Plans** Indicative Dennes Hole Interface Plan **Cross Section Location Plan** Indicative Cross Sections Through Kākā Stream and Maitahi/ Mahitahi River Indicative Earthworks Plan for Sub Collector Road **Viewpoint Location Plan** Photo Viewpoints

## **Indicative Cross Sections** Through Kākā Stream and Maitahi River