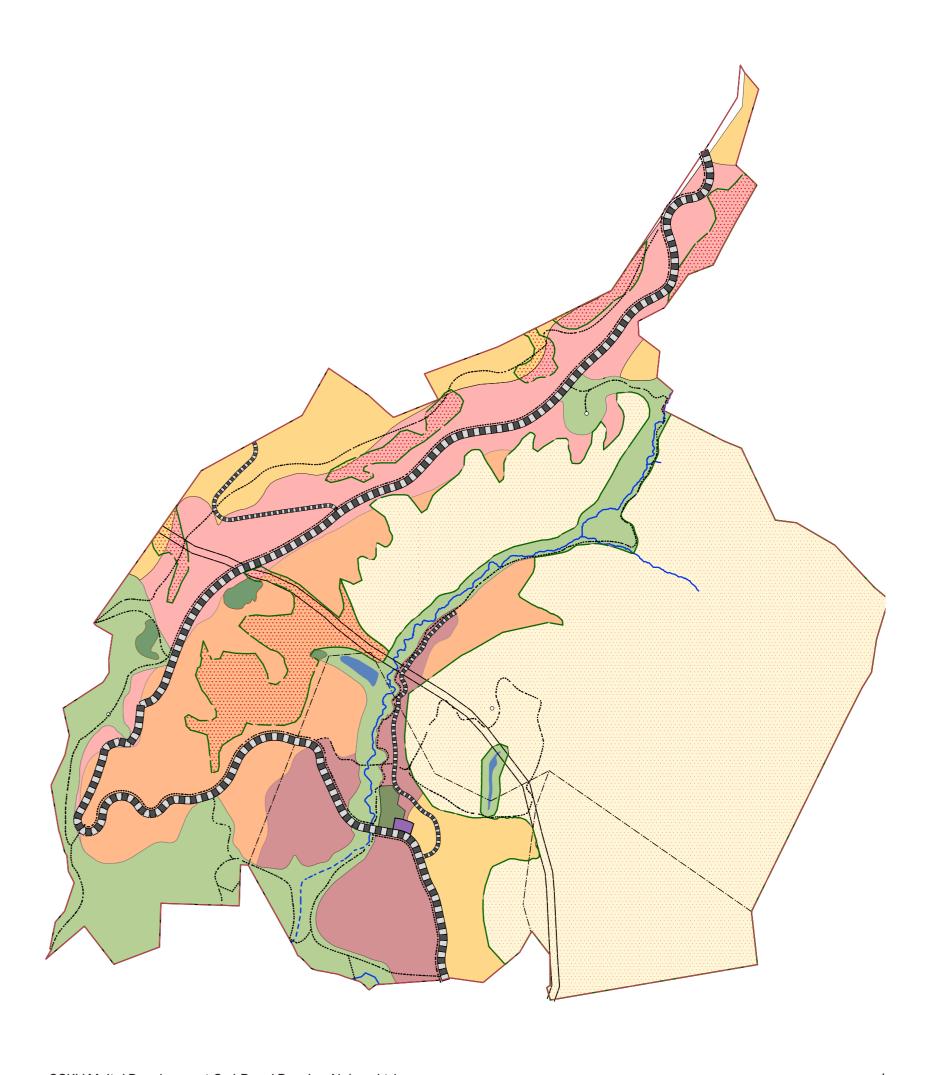

## Figure 1 - Proposed Structure Plan

|               | Residential Zone                                           |
|---------------|------------------------------------------------------------|
|               | Residential Zone<br>Higher Density Area                    |
|               | Residential Zone<br>Lower Density Area                     |
|               | Residential Zone<br>Lower Density Backdrop<br>Area         |
|               | Open Space Recreation<br>Zone                              |
|               | Suburban Commercial Zone                                   |
|               | Rural Zone                                                 |
|               | Higher Density<br>Small Holdings Area                      |
|               | Neighborhood Reserve                                       |
|               | Indicative Road                                            |
| <i>j</i> ~.   | Indicative Walkway/<br>Cycleway Link                       |
| 0             | Indicative Lookout Locations                               |
|               | Wetland                                                    |
|               | Existing Stream                                            |
| /^\/          | Proposed Stream                                            |
| $\overline{}$ | Site Boundary                                              |
| ^             | Internal Cadastral<br>Boundaries                           |
| $\sim$        | Secondary Roads                                            |
| <b>\</b>      | Network Tasman Limited<br>Corridor - No Earthworks         |
|               | Residential Green Overlay                                  |
|               | Revegetation Overlay In<br>Rural Zone                      |
|               | Kanuka Vegetation and<br>Kahikatea Tree to be<br>Protected |

Scale 1:10000@A3