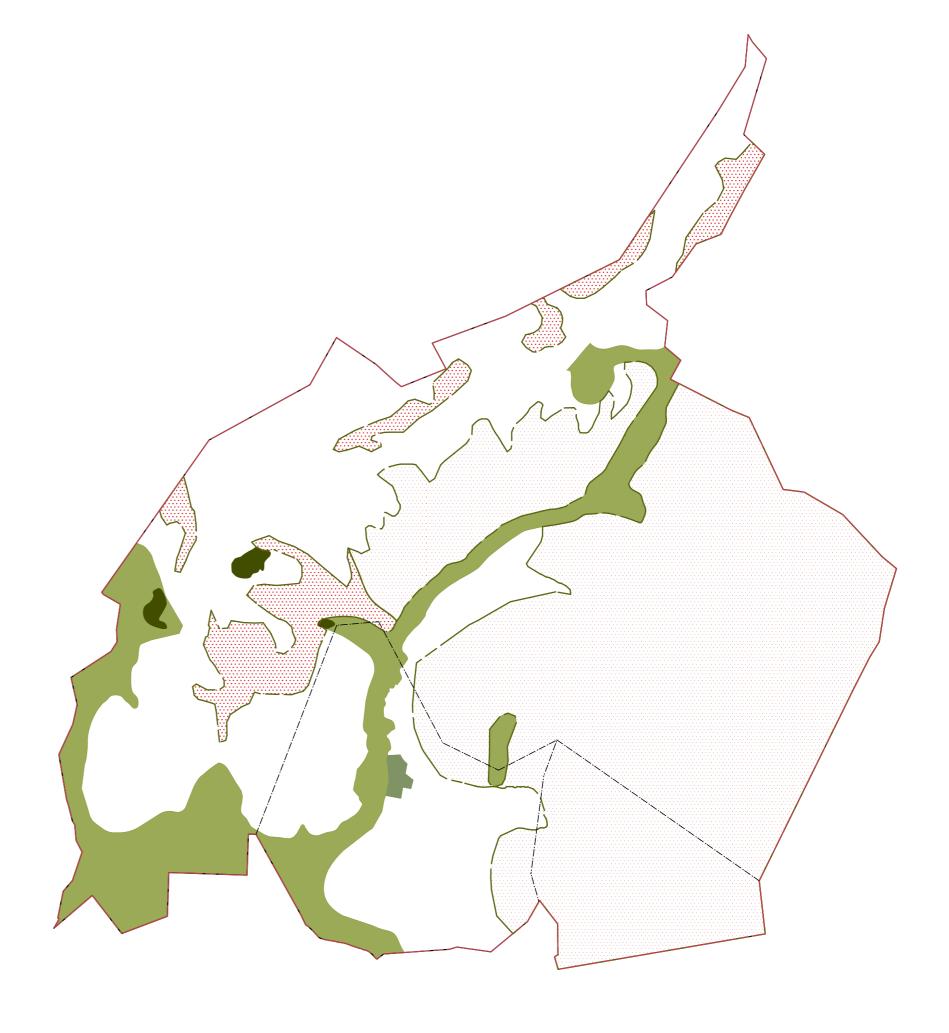

## Figure 2 - Proposed Green Structure

| Legend                    |                                                                                                             |
|---------------------------|-------------------------------------------------------------------------------------------------------------|
|                           | Open Space Recreation<br>Zone (Contains existing<br>vegetation and will also have<br>areas of revegetation) |
|                           | Residential Green Overlay<br>and Revegetation Overlay In<br>Rural Zone                                      |
|                           | Residential Green Overlay                                                                                   |
|                           | Revegetation Overlay In<br>Rural Zone                                                                       |
|                           | Neighbourhood Reserve                                                                                       |
|                           | Development Area                                                                                            |
| $\overline{\hspace{1cm}}$ | Site Boundary                                                                                               |
| /\/                       | Internal Cadastral<br>Boundaries                                                                            |

Scale 1:10000@A3