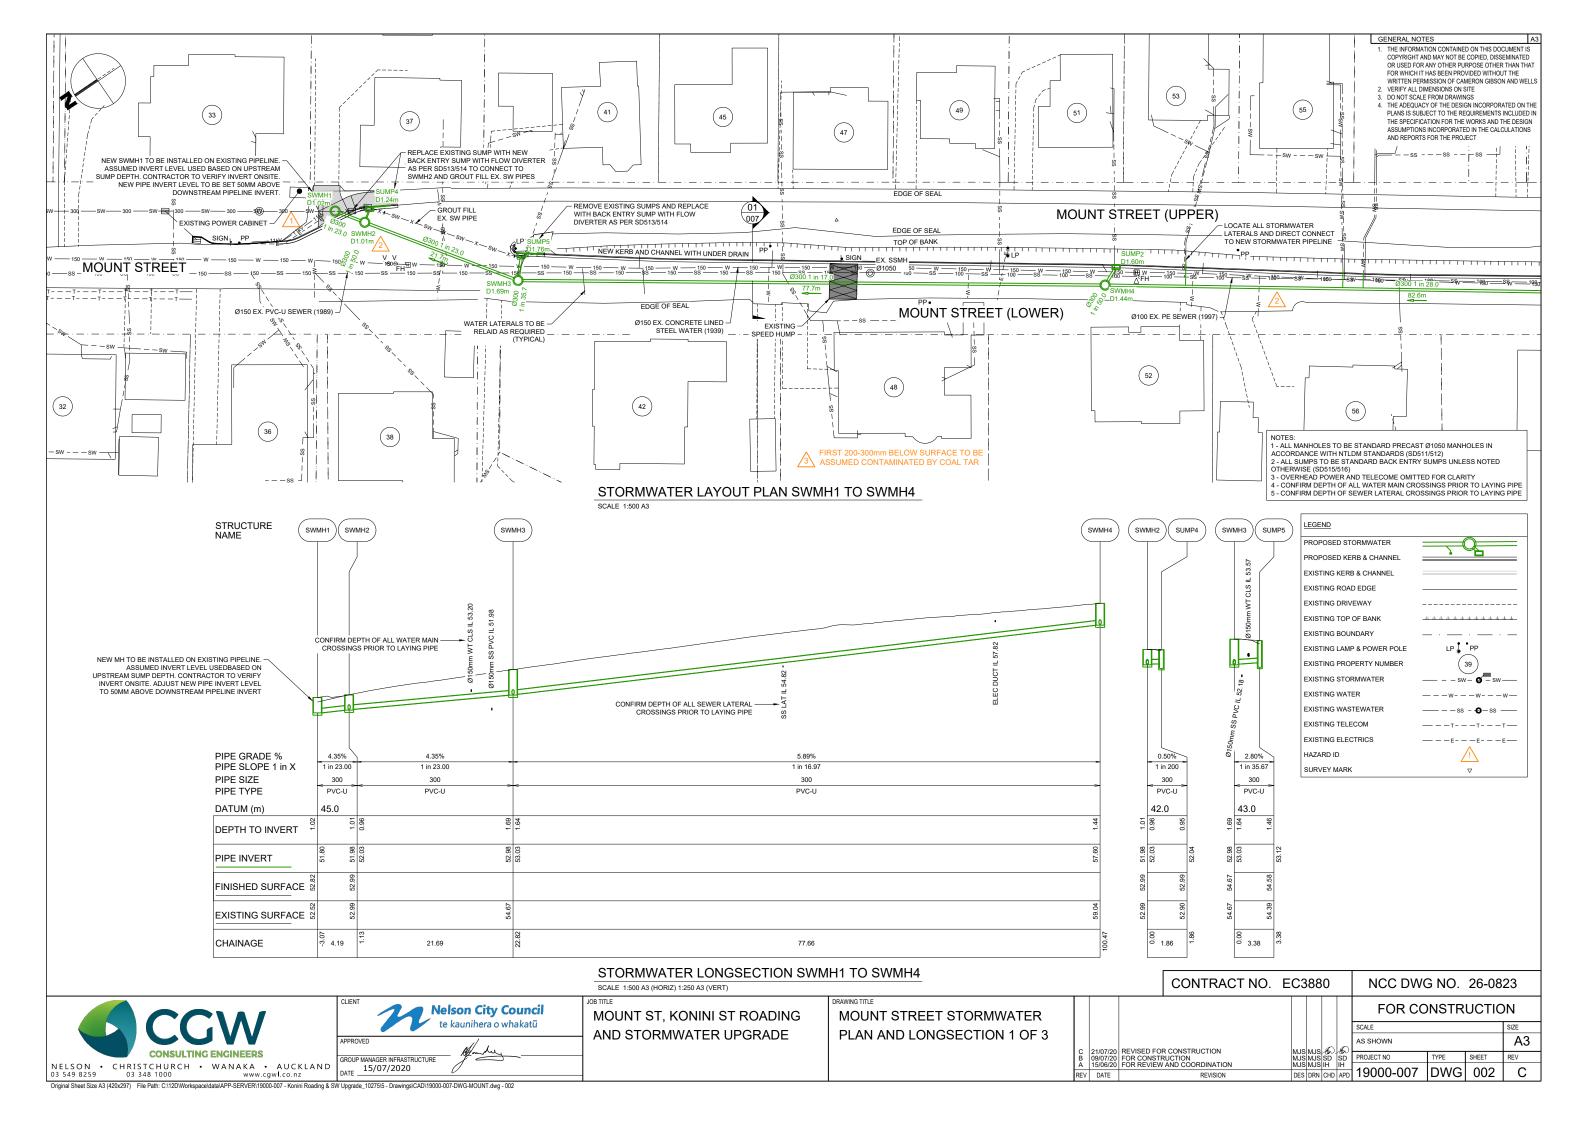

## DRAWING REGISTER

| DWG NO. | DRAWING TITLE                                       |
|---------|-----------------------------------------------------|
| 001     | MOUNT STREET LOCATION PLAN AND DRAWING REGISTER     |
| 002     | MOUNT STREET STORMWATER PLAN AND LONGSECTION 1 OF 3 |
| 003     | MOUNT STREET STORMWATER PLAN AND LONGSECTION 2 OF 3 |
| 004     | MOUNT STREET STORMWATER PLAN AND LONGSECTION 3 OF 3 |
| 005     | MOUNT STREET ROADING PLAN AND LONGSECTION 1 OF 2    |
| 006     | MOUNT STREET ROADING PLAN AND LONGSECTION 2 OF 2    |
| 007     | MOUNT STREET TYPICAL DETAILS                        |
| 008     | 37 MOUNT STREET KERB AND DRIVEWAY REALIGNMENT       |

## HAZARD ID REGISTER

| HAZARD ID | DESCRIPTION                                             |
|-----------|---------------------------------------------------------|
| 1         | WORKING NEAR HIGH CAPACITY, FIBRE OPTIC OR COMMS CABLES |
| 2         | WORKING OR OPERATING NEAR OVERHEAD POWER CABLES         |
| 3         | WORKING NEAR COAL TAR                                   |