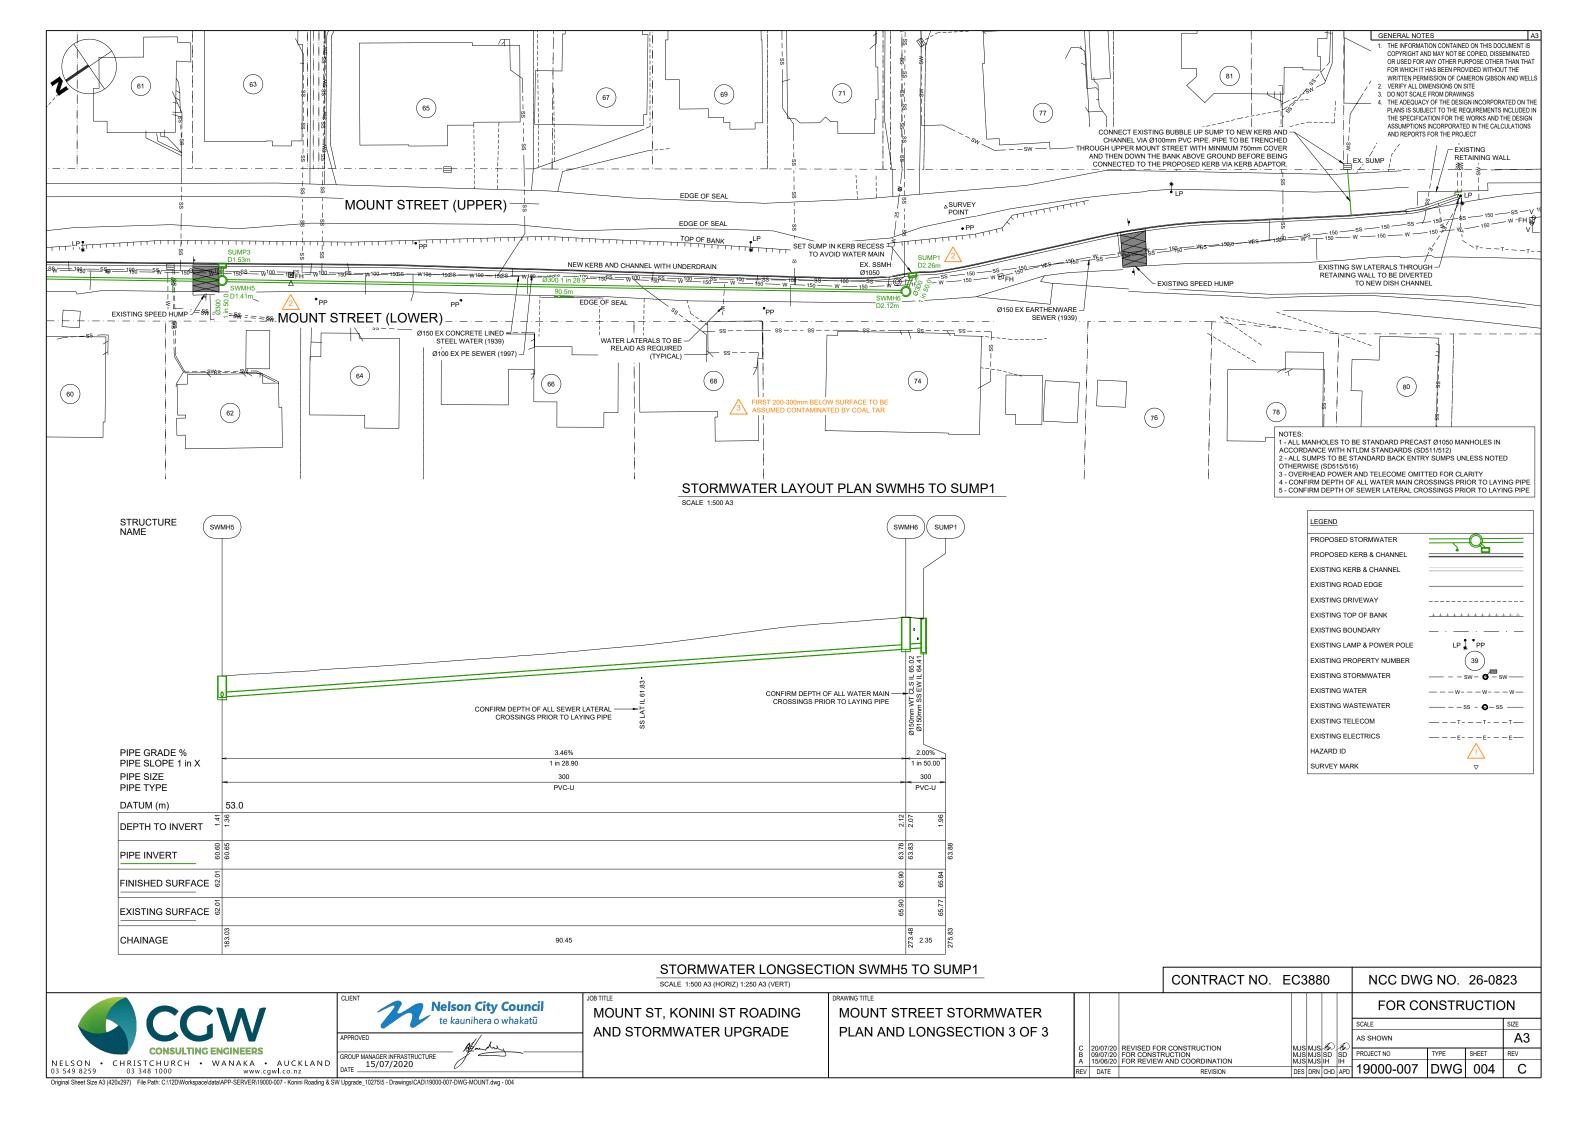

## DRAWING REGISTER

| DWG NO. | DRAWING TITLE                                       |
|---------|-----------------------------------------------------|
| 001     | MOUNT STREET LOCATION PLAN AND DRAWING REGISTER     |
| 002     | MOUNT STREET STORMWATER PLAN AND LONGSECTION 1 OF 3 |
| 003     | MOUNT STREET STORMWATER PLAN AND LONGSECTION 2 OF 3 |
| 004     | MOUNT STREET STORMWATER PLAN AND LONGSECTION 3 OF 3 |
| 005     | MOUNT STREET ROADING PLAN AND LONGSECTION 1 OF 2    |
| 006     | MOUNT STREET ROADING PLAN AND LONGSECTION 2 OF 2    |
| 007     | MOUNT STREET TYPICAL DETAILS                        |
| 008     | 37 MOUNT STREET KERB AND DRIVEWAY REALIGNMENT       |