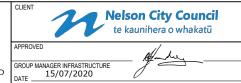

## DRAWING REGISTER

| DWG NO. | DRAWING TITLE                                       |
|---------|-----------------------------------------------------|
| 001     | MOUNT STREET LOCATION PLAN AND DRAWING REGISTER     |
| 002     | MOUNT STREET STORMWATER PLAN AND LONGSECTION 1 OF 3 |
| 003     | MOUNT STREET STORMWATER PLAN AND LONGSECTION 2 OF 3 |
| 004     | MOUNT STREET STORMWATER PLAN AND LONGSECTION 3 OF 3 |
| 005     | MOUNT STREET ROADING PLAN AND LONGSECTION 1 OF 2    |
| 006     | MOUNT STREET ROADING PLAN AND LONGSECTION 2 OF 2    |
| 007     | MOUNT STREET TYPICAL DETAILS                        |
| 008     | 37 MOUNT STREET KERB AND DRIVEWAY REALIGNMENT       |

## HAZARD ID REGISTER

| HAZARD ID | DESCRIPTION                                             |
|-----------|---------------------------------------------------------|
| 1         | WORKING NEAR HIGH CAPACITY, FIBRE OPTIC OR COMMS CABLES |
| 2         | WORKING OR OPERATING NEAR OVERHEAD POWER CABLES         |
| 3         | WORKING NEAR COAL TAR                                   |