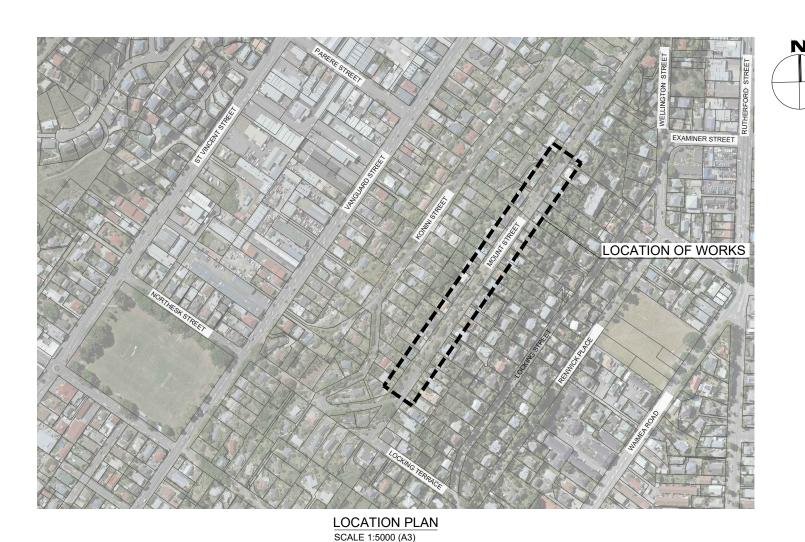

MOUNT ST, KONINI ST ROADING AND STORMWATER UPGRADE

MOUNT STREET LOCATION PLAN AND DRAWING REGISTER

CONTRACT NO. EC3880 NCC DWG NO. 26-0823 FOR CONSTRUCTION А3 AS SHOWN PROJECT NO 

CONTRACT NO. EC3880 NCC DWG NO. 26-0823 FOR CONSTRUCTION SCALE А3 AS SHOWN PROJECT NO TYPE SHEET