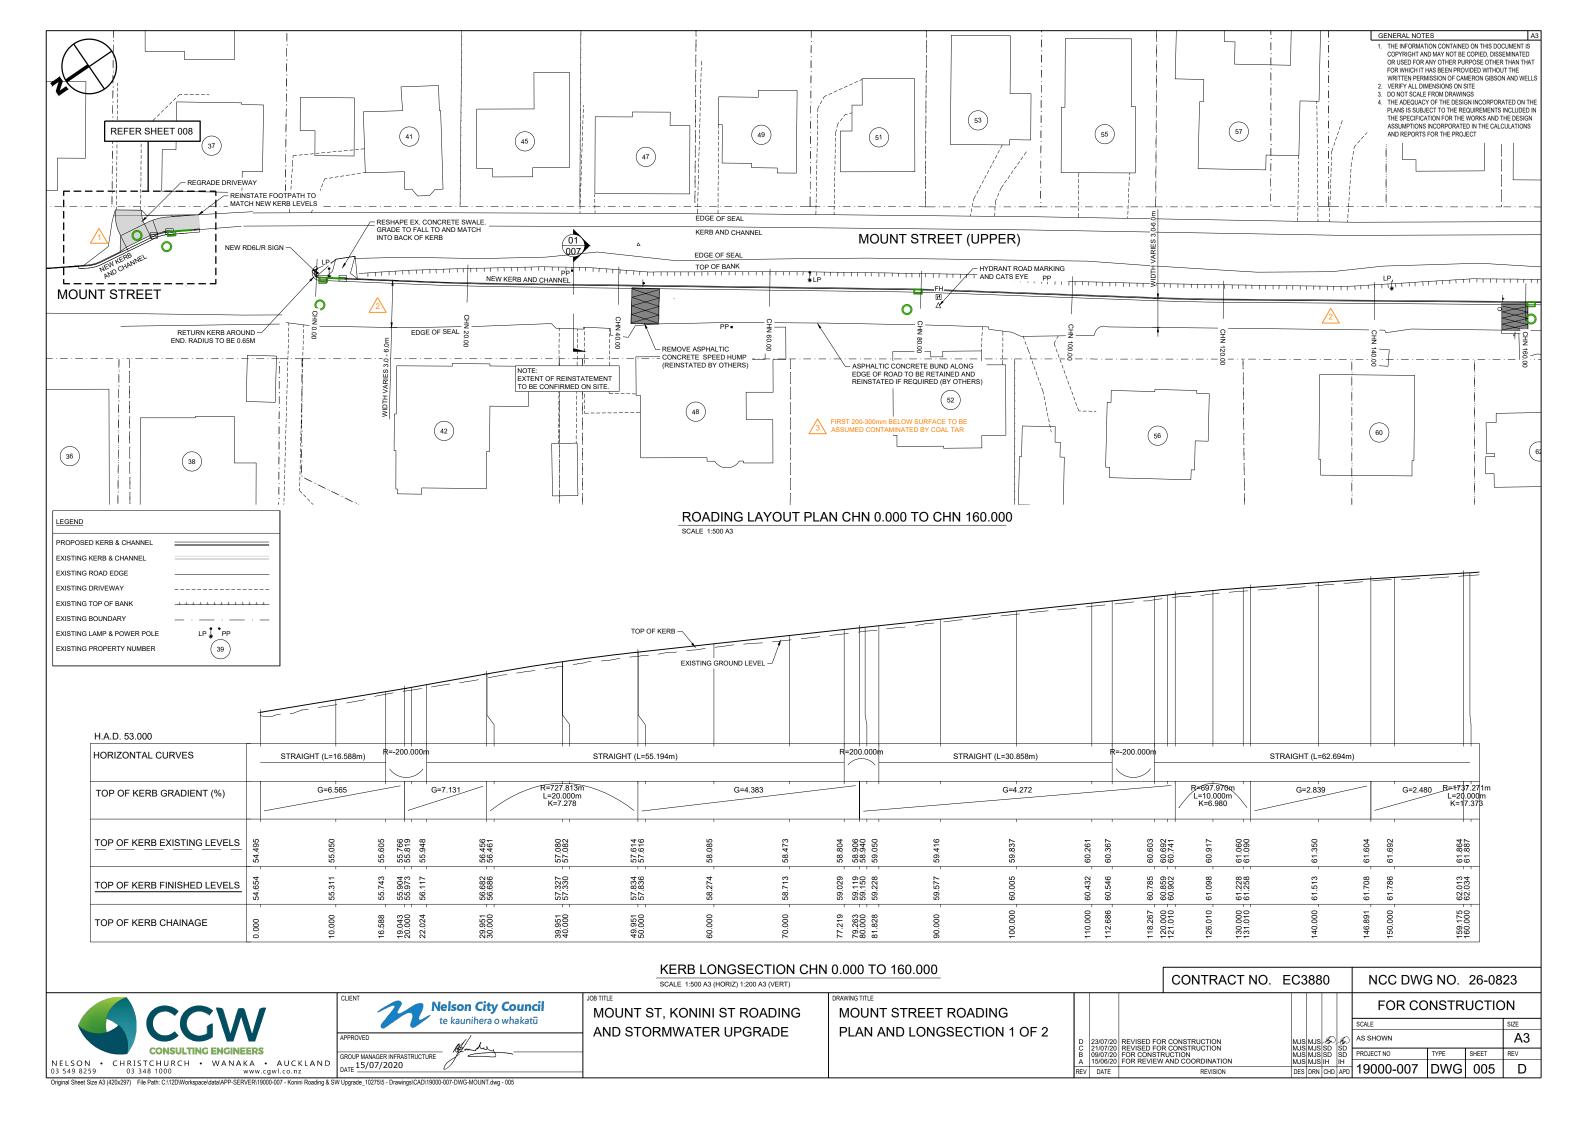

## DRAWING REGISTER

| DWG NO. | DRAWING TITLE                                       |
|---------|-----------------------------------------------------|
| 001     | MOUNT STREET LOCATION PLAN AND DRAWING REGISTER     |
| 002     | MOUNT STREET STORMWATER PLAN AND LONGSECTION 1 OF 3 |
| 003     | MOUNT STREET STORMWATER PLAN AND LONGSECTION 2 OF 3 |
| 004     | MOUNT STREET STORMWATER PLAN AND LONGSECTION 3 OF 3 |
| 005     | MOUNT STREET ROADING PLAN AND LONGSECTION 1 OF 2    |
| 006     | MOUNT STREET ROADING PLAN AND LONGSECTION 2 OF 2    |
| 007     | MOUNT STREET TYPICAL DETAILS                        |
| 008     | 37 MOUNT STREET KERB AND DRIVEWAY REALIGNMENT       |