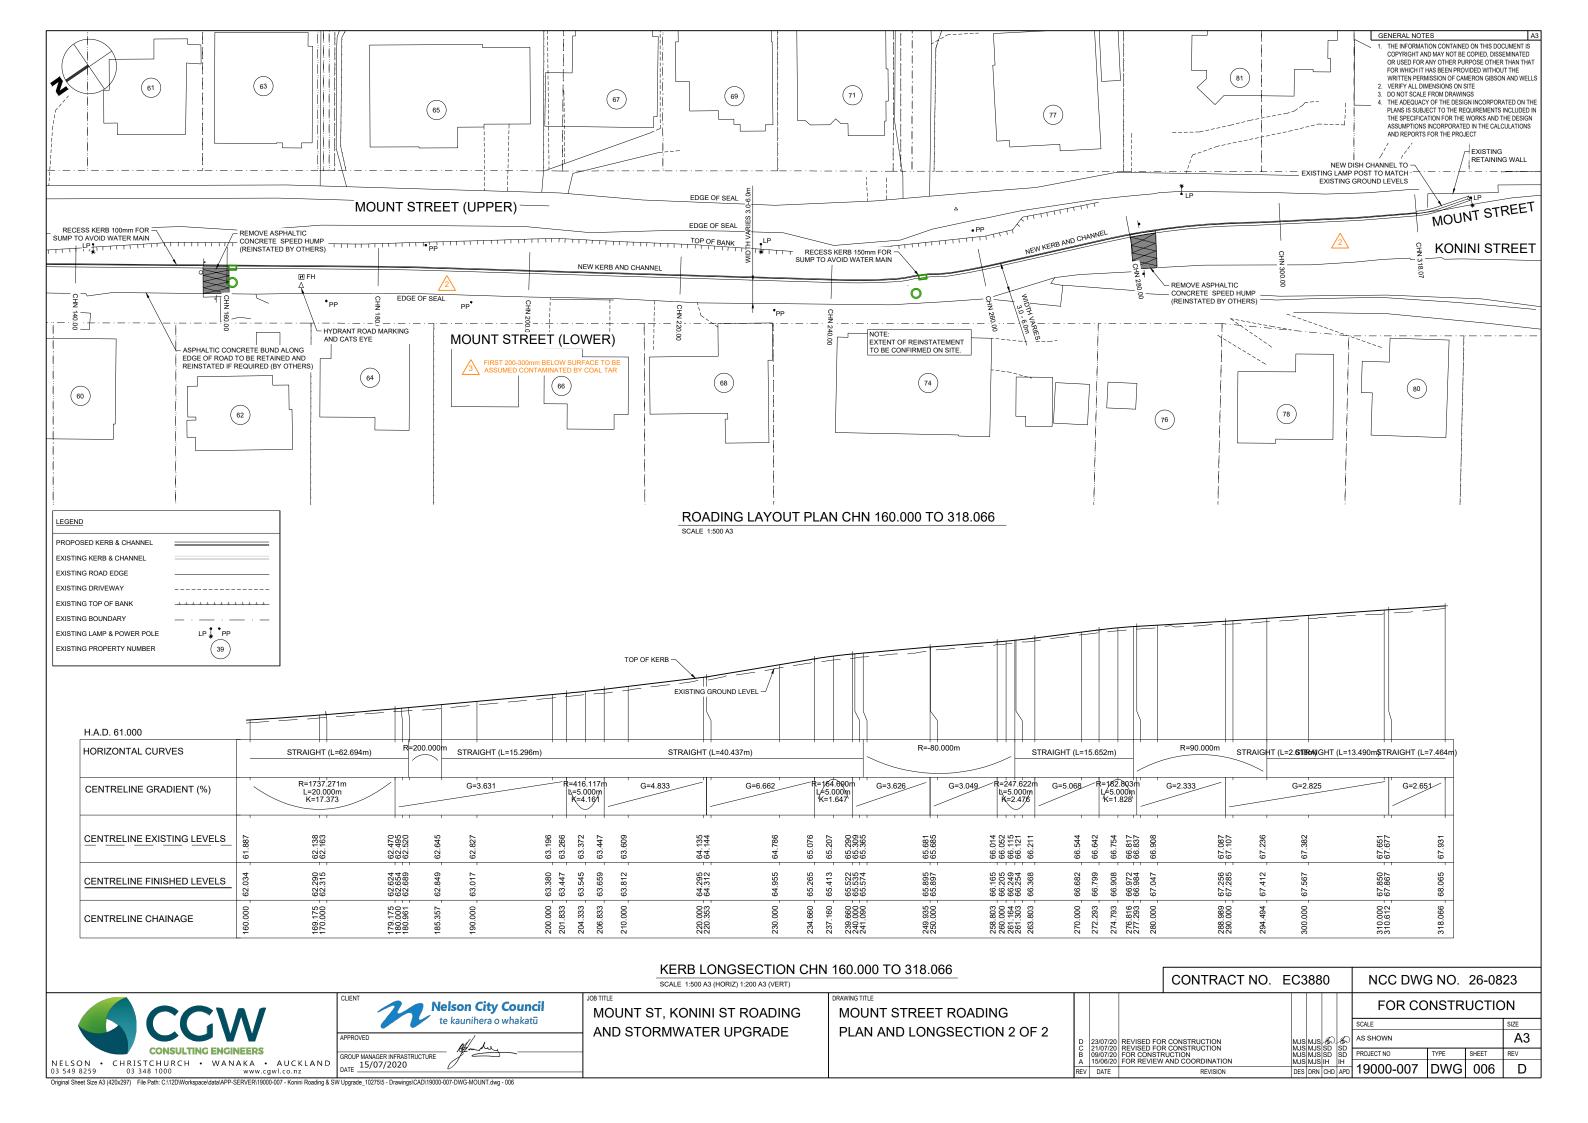

## DRAWING REGISTER

| DWG NO. | DRAWING TITLE                                       |
|---------|-----------------------------------------------------|
| 001     | MOUNT STREET LOCATION PLAN AND DRAWING REGISTER     |
| 002     | MOUNT STREET STORMWATER PLAN AND LONGSECTION 1 OF 3 |
| 003     | MOUNT STREET STORMWATER PLAN AND LONGSECTION 2 OF 3 |
| 004     | MOUNT STREET STORMWATER PLAN AND LONGSECTION 3 OF 3 |
| 005     | MOUNT STREET ROADING PLAN AND LONGSECTION 1 OF 2    |
| 006     | MOUNT STREET ROADING PLAN AND LONGSECTION 2 OF 2    |
| 007     | MOUNT STREET TYPICAL DETAILS                        |
| 008     | 37 MOUNT STREET KERB AND DRIVEWAY REALIGNMENT       |