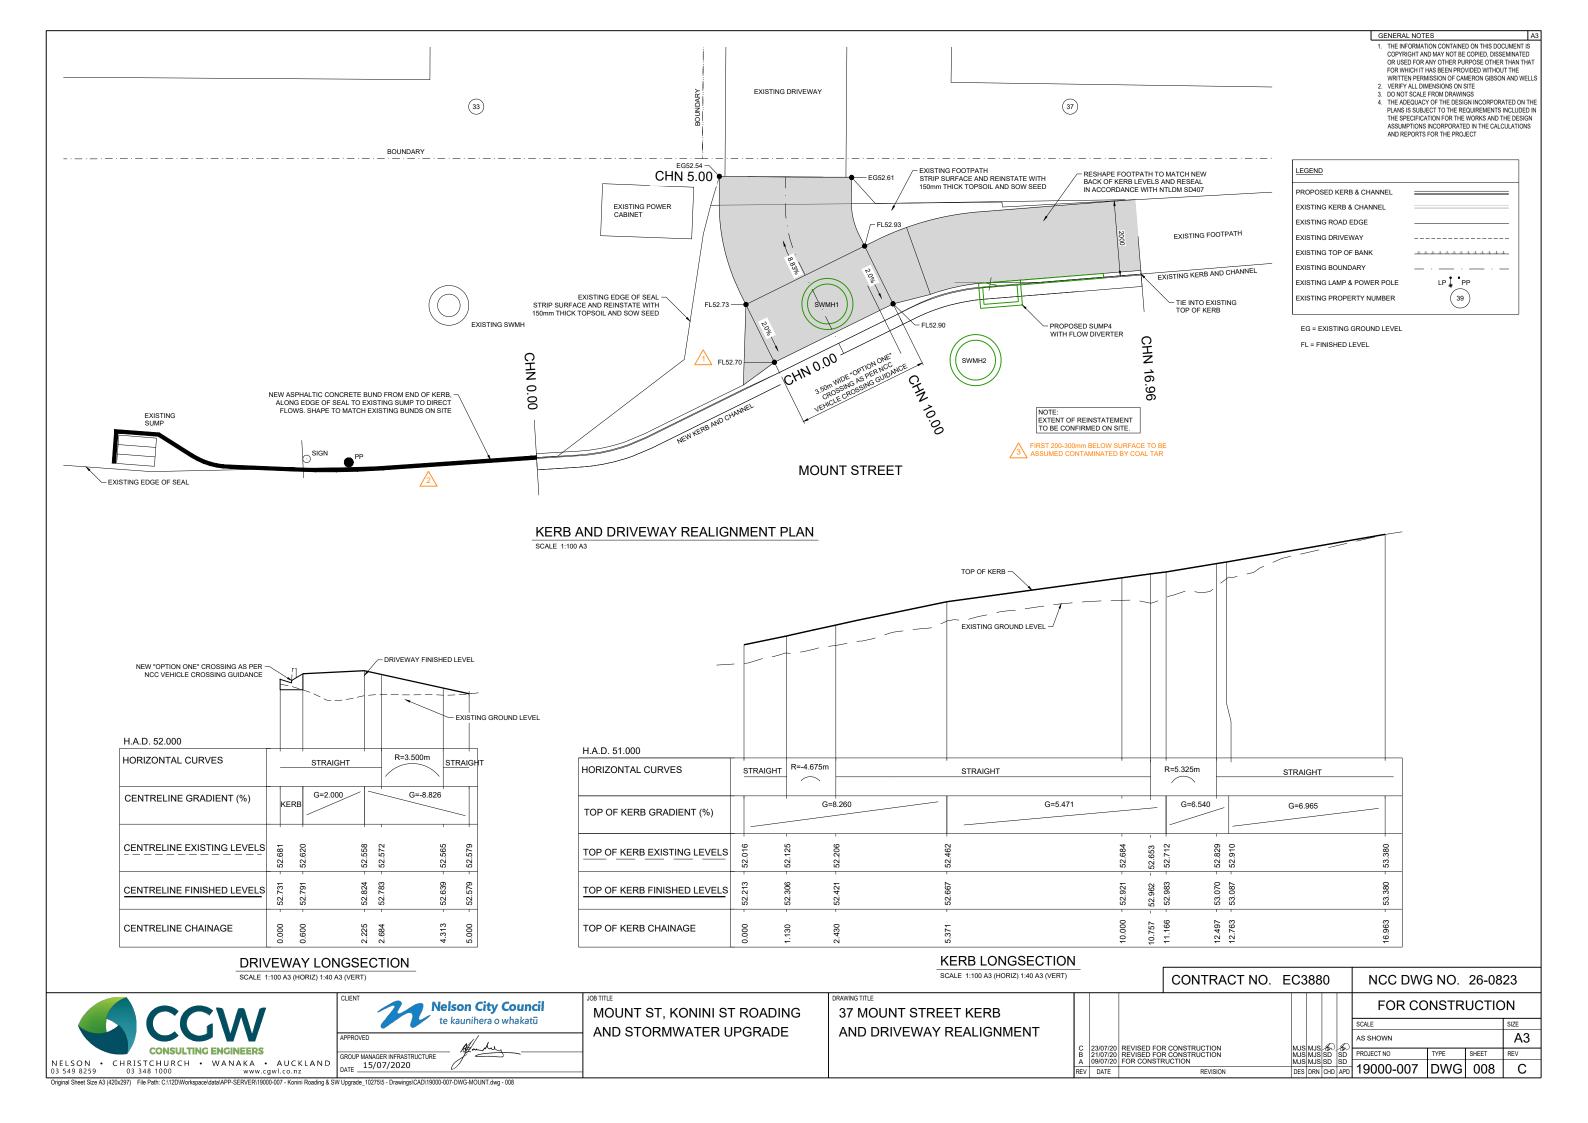

## DRAWING REGISTER

| DWG NO. | DRAWING TITLE                                       |
|---------|-----------------------------------------------------|
| 001     | MOUNT STREET LOCATION PLAN AND DRAWING REGISTER     |
| 002     | MOUNT STREET STORMWATER PLAN AND LONGSECTION 1 OF 3 |
| 003     | MOUNT STREET STORMWATER PLAN AND LONGSECTION 2 OF 3 |
| 004     | MOUNT STREET STORMWATER PLAN AND LONGSECTION 3 OF 3 |
| 005     | MOUNT STREET ROADING PLAN AND LONGSECTION 1 OF 2    |
| 006     | MOUNT STREET ROADING PLAN AND LONGSECTION 2 OF 2    |
| 007     | MOUNT STREET TYPICAL DETAILS                        |
| 008     | 37 MOUNT STREET KERB AND DRIVEWAY REALIGNMENT       |