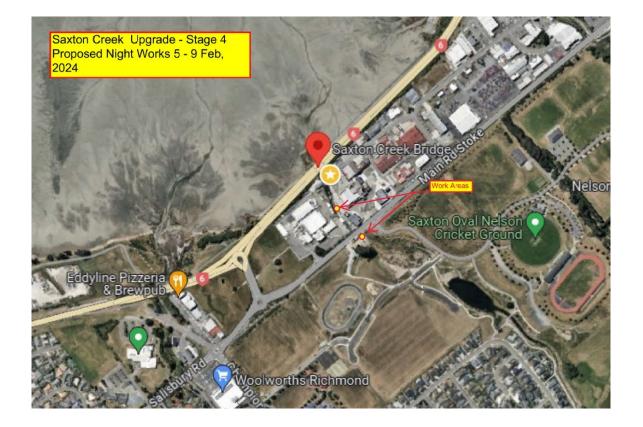

## Wakatu Industrial Estate and surrounding area

**Project:** Saxton Creek Upgrade - Stage 4

Downer has advised that night works will occur in the Saxton Creek area on the following dates:

Monday 5 February to Saturday 10 February 2024.
From 7:00 pm to 6:00 am

There will be heavy machinery operating, as well as floodlight towers. The work may be noisy for nearby residents.

We apologise in advance for any inconvenience and will try and minimise any disturbance where possible.