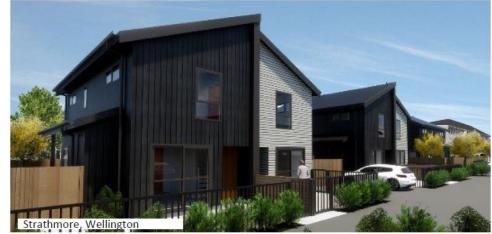

#### **General Residential Zone (GRZ)**

| Minimum site area                | No minimum for lots that contain<br>residential buildings<br>200sqm min lot size for vacant lots |
|----------------------------------|--------------------------------------------------------------------------------------------------|
| Residential units per site       | Up to three units permitted<br>4+ units Restricted Discretionary                                 |
| Height                           | 8m (two storeys)                                                                                 |
| Recession plane                  | 3m + 45 degree angle                                                                             |
| Site coverage                    | 40%                                                                                              |
| Yard setbacks                    | 1.5m front boundary<br>1m side                                                                   |
| Outlook space per unit           | 4m x 4m principal living area<br>1m x 1m bedrooms                                                |
| Outdoor living court             | 1 bed – 35m<br>2 bed – 50m<br>3 or more bed – 75m<br>Min dimension 4.5m                          |
| Permeable landscaped<br>area     | Minimum 20% of the site to be permeable landscaped area                                          |
| Maximum building length          | 22m above ground floor, then a minimum<br>4m separation from other building                      |
| Glazing to the street            | Minimum 20% of the street facing façade<br>(not including any gable roof space) to be<br>glazed  |
| Minimum residential unit<br>size | No minimum unit size                                                                             |