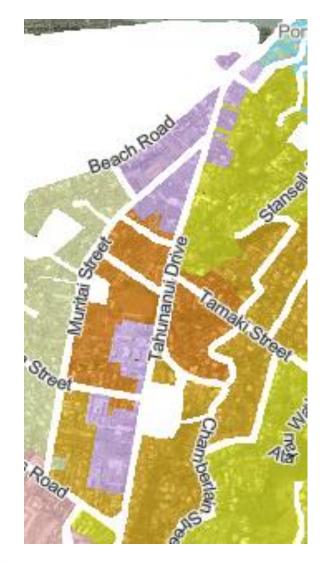

akatū



# Natural Hazards (cont.)

- Approach also limits some areas from intensification opportunity *retain their existing NRMP zone:* 
  - Areas affected by sea level rise (no overlay)
  - Areas significantly affected by river flood (recent event)
  - Tahunanui Slump area

Nelson – A Smart Little City He Tāone Tōrire a Whakatū



# Inner City Zones

- Vincent/Vanguard area Rezoned to Inner City Fringe
- Changes to city centre development controls:
  - building height raised
  - heritage precinct & design guide removed
  - view shaft removed
- Restricted discretionary activity for new buildings
  - Quality urban design outcomes
  - Sympathetic to heritage
- Applies to Inner City Centre & Fringe Zones
- Non-notification clause public notification





# Suburban commercial zones

Ħ







Nelson – A Smart Little City He Tāone Tōrire a Whakatū



Te Kaunihera o **Whakatū** 



### Heritage items & precincts

NRMP Layers - Proposed Changes for PC29 - Heritage and Scheduled Sites

PC29 Heritage Building Object or Plac

| PC29 Heritage Object   |  |  |  |  |
|------------------------|--|--|--|--|
| Feature                |  |  |  |  |
| ——— Heritage Object    |  |  |  |  |
| PC29 Heritage Precinct |  |  |  |  |
| Feature                |  |  |  |  |

----- Heritage Precinct

Nelson – A Smart Little City He Tāone Tōrire a Whakatū



## 🥟 Papakāinga

 Developed with Iwi during draft WWNP development (2014-2023)



Papakāinga by Ngāti Whātua Ōrākei at Ōkahu Bay

- Seeking to be `more enabling of papakāinga' development, while continuing to manage effects external to the site
- I