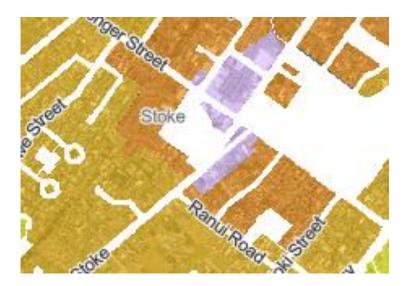

Whakatū



# Natural Hazards (cont.)

- Approach also limits some areas from intensification opportunity *retain their existing NRMP zone:* 
  - Areas affected by sea level rise (no overlay)
  - Areas significantly affected by river flood (recent event)
  - Tahunanui Slump area

Nelson – A Smart Little City He Tāone Tōrire a Whakatū



# Inner City Zones

- Vincent/Vanguard area Rezoned to Inner City Fringe
- Changes to city centre development controls:
  - building height raised
  - heritage precinct & design guide removed
  - view shaft removed
- Restricted discretionary activity for new buildings
  - Quality urban design outcomes
  - Sympathetic to heritage
- Applies to Inner City Centre & Fringe Zones
- Non-notification clause public notification





# Suburban commercial zones

Ħ







Nelson – A Smart Little City He Tāone Tōrire a Whakatū



Te Kaunihera o **Whakatū** 



### Heritage items & precincts

NRMP Layers - Proposed Changes for PC29 - Heritage and Scheduled Sites

PC29 Heritage Building Object or Plac

| PC29 Heritage Object   |  |  |  |  |
|------------------------|--|--|--|--|
| Feature                |  |  |  |  |
| ——— Heritage Object    |  |  |  |  |
| PC29 Heritage Precinct |  |  |  |  |
| Feature                |  |  |  |  |

----- Heritage Precinct

Nelson – A Smart Little City He Tāone Tōrire a Whakatū



## 🥟 Papakāinga

 Developed with Iwi during draft WWNP development (2014-2023)



Papakāinga by Ngāti Whātua Ōrākei at Ōkahu Bay

- Seeking to be `more enabling of papakāinga' development, while continuing to manage effects external to the site
-