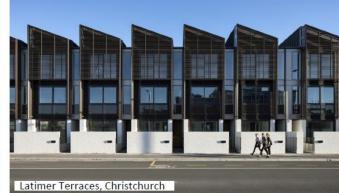

#### High Density Residential Zone (HRZ)

| Minimum site area            | No minimum for lots that contain                                                    |
|------------------------------|-------------------------------------------------------------------------------------|
|                              | residential building                                                                |
|                              | 200sqm min lot size for vacant lots                                                 |
| Residential units per site   | Up to three units permitted                                                         |
|                              | 4+ units Restricted Discretionary                                                   |
| Height                       | 19.5m (six storeys)                                                                 |
| Recession plane              | 12m + 60 degree angle (within first 23.5m                                           |
|                              | from road boundary)                                                                 |
|                              | 4m + 60 degree angle<br>(after 23.5m)                                               |
| Site coverage                | 50%                                                                                 |
| Yard setbacks                | 1.5m front boundary                                                                 |
|                              | 1m side                                                                             |
| Outlook space per unit       | 4m x 4m principal living area                                                       |
|                              | 1m x 1m bedrooms                                                                    |
| Outdoor living court         | 1 bed – 35m                                                                         |
|                              | 2 bed – 50m                                                                         |
|                              | 3 or more bed – 75m<br>Min dimension 4.5m                                           |
|                              |                                                                                     |
| Permeable landscaped<br>area | Minimum 20% of the site to be permeable<br>landscaped area                          |
|                              |                                                                                     |
| Maximum building length      | 22m above ground floor, then a minimum<br>4m separation from other buildings on the |
|                              | same site                                                                           |
| Glazing to the street        | Minimum 20% of the street facing facade                                             |
| ••••••                       | (not including any gable roof space) to be                                          |
|                              | glazed                                                                              |
| Minimum residential unit     | Minimum net internal floor area as follows:                                         |
| size                         | a. Studio unit – 35sqm                                                              |
|                              | b. 1 bedroom unit – 45sqm                                                           |
| Buildings adjoining a        | Maximum building height of 8m for sites                                             |
| heritage item                | adjoining a heritage item                                                           |