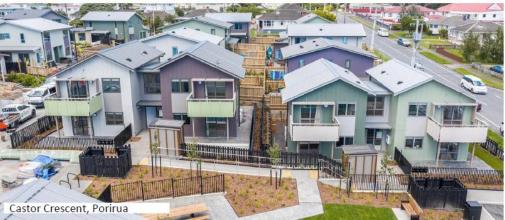

#### High Density Residential Zone (HRZ)

| Minimum site area            | No minimum for lots that contain                                                    |
|------------------------------|-------------------------------------------------------------------------------------|
|                              | residential building                                                                |
|                              | 200sqm min lot size for vacant lots                                                 |
| Residential units per site   | Up to three units permitted                                                         |
|                              | 4+ units Restricted Discretionary                                                   |
| Height                       | 19.5m (six storeys)                                                                 |
| Recession plane              | 12m + 60 degree angle (within first 23.5m                                           |
|                              | from road boundary)                                                                 |
|                              | 4m + 60 degree angle<br>(after 23.5m)                                               |
| Site coverage                | 50%                                                                                 |
| Yard setbacks                | 1.5m front boundary                                                                 |
|                              | 1m side                                                                             |
| Outlook space per unit       | 4m x 4m principal living area                                                       |
|                              | 1m x 1m bedrooms                                                                    |
| Outdoor living court         | 1 bed – 35m                                                                         |
|                              | 2 bed – 50m                                                                         |
|                              | 3 or more bed – 75m<br>Min dimension 4.5m                                           |
|                              |                                                                                     |
| Permeable landscaped<br>area | Minimum 20% of the site to be permeable<br>landscaped area                          |
|                              |                                                                                     |
| Maximum building length      | 22m above ground floor, then a minimum<br>4m separation from other buildings on the |
|                              | same site                                                                           |
| Glazing to the street        | Minimum 20% of the street facing facade                                             |
| ••••••                       | (not including any gable roof space) to be                                          |
|                              | glazed                                                                              |
| Minimum residential unit     | Minimum net internal floor area as follows:                                         |
| size                         | a. Studio unit – 35sqm                                                              |
|                              | b. 1 bedroom unit – 45sqm                                                           |
| Buildings adjoining a        | Maximum building height of 8m for sites                                             |
| heritage item                | adjoining a heritage item                                                           |