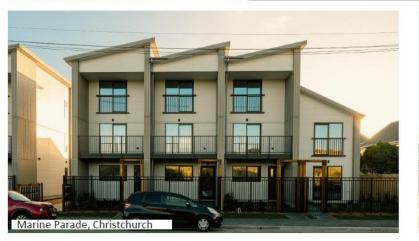

#### **General Residential Zone (GRZ)**

| Minimum site area                | No minimum for lots that contain<br>residential buildings<br>200sqm min lot size for vacant lots |
|----------------------------------|--------------------------------------------------------------------------------------------------|
| Residential units per site       | Up to three units permitted<br>4+ units Restricted Discretionary                                 |
| Height                           | 8m (two storeys)                                                                                 |
| Recession plane                  | 3m + 45 degree angle                                                                             |
| Site coverage                    | 40%                                                                                              |
| Yard setbacks                    | 1.5m front boundary<br>1m side                                                                   |
| Outlook space per unit           | 4m x 4m principal living area<br>1m x 1m bedrooms                                                |
| Outdoor living court             | 1 bed – 35m<br>2 bed – 50m<br>3 or more bed – 75m<br>Min dimension 4.5m                          |
| Permeable landscaped<br>area     | Minimum 20% of the site to be permeable landscaped area                                          |
| Maximum building length          | 22m above ground floor, then a minimum<br>4m separation from other building                      |
| Glazing to the street            | Minimum 20% of the street facing façade<br>(not including any gable roof space) to be<br>glazed  |
| Minimum residential unit<br>size | No minimum unit size                                                                             |

#### Medium Density Residential Zone (MRZ)

| Minimum site area                      | No minimum for lots that contain<br>residential buildings<br>200sqm min lot size for vacant lots      |
|----------------------------------------|-------------------------------------------------------------------------------------------------------|
| Residential units per site             | Up to three units permitted<br>4+ units Restricted Discretionary                                      |
| Height                                 | 11m +1m (three storeys)                                                                               |
| Recession plane                        | 4m + 60 degree angle                                                                                  |
| Site coverage                          | 50%                                                                                                   |
| Yard setbacks                          | 1.5m front boundary<br>1m side                                                                        |
| Outlook space per unit                 | 4m x 4m principal living area<br>1m x 1m bedrooms                                                     |
| Outdoor living court                   | 1 bed – 35m<br>2 bed – 50m<br>3 or more bed – 75m<br>Min dimension 4.5m                               |
| Permeable landscaped<br>area           | Minimum 20% of the site to be permeable landscaped area                                               |
| Maximum building length                | 22m above ground floor, then a minimum<br>4m separation from other buildings on the<br>same site      |
| Glazing to the street                  | Minimum 20% of the street facing façade<br>(not including any gable roof space) to be<br>glazed       |
| Minimum residential unit<br>size       | Minimum net internal floor area as<br>follows:<br>a. Studio unit – 35sqm<br>b. 1 bedroom unit – 45sqm |
| Buildings adjoining a<br>heritage item | Maximum building height of 8m for sites adjoining a heritage item                                     |