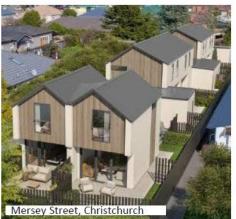

#### **General Residential Zone (GRZ)**

| Minimum site area                | No minimum for lots that contain<br>residential buildings<br>200sqm min lot size for vacant lots |
|----------------------------------|--------------------------------------------------------------------------------------------------|
| Residential units per site       | Up to three units permitted<br>4+ units Restricted Discretionary                                 |
| Height                           | 8m (two storeys)                                                                                 |
| Recession plane                  | 3m + 45 degree angle                                                                             |
| Site coverage                    | 40%                                                                                              |
| Yard setbacks                    | 1.5m front boundary<br>1m side                                                                   |
| Outlook space per unit           | 4m x 4m principal living area<br>1m x 1m bedrooms                                                |
| Outdoor living court             | 1 bed – 35m<br>2 bed – 50m<br>3 or more bed – 75m<br>Min dimension 4.5m                          |
| Permeable landscaped<br>area     | Minimum 20% of the site to be permeable landscaped area                                          |
| Maximum building length          | 22m above ground floor, then a minimum<br>4m separation from other building                      |
| Glazing to the street            | Minimum 20% of the street facing façade<br>(not including any gable roof space) to be<br>glazed  |
| Minimum residential unit<br>size | No minimum unit size                                                                             |

#### Medium Density Residential Zone (MRZ)

| Minimum site area                      | No minimum for lots that contain<br>residential buildings<br>200sqm min lot size for vacant lots      |
|----------------------------------------|-------------------------------------------------------------------------------------------------------|
| Residential units per site             | Up to three units permitted<br>4+ units Restricted Discretionary                                      |
| Height                                 | 11m +1m (three storeys)                                                                               |
| Recession plane                        | 4m + 60 degree angle                                                                                  |
| Site coverage                          | 50%                                                                                                   |
| Yard setbacks                          | 1.5m front boundary<br>1m side                                                                        |
| Outlook space per unit                 | 4m x 4m principal living area<br>1m x 1m bedrooms                                                     |
| Outdoor living court                   | 1 bed – 35m<br>2 bed – 50m<br>3 or more bed – 75m<br>Min dimension 4.5m                               |
| Permeable landscaped<br>area           | Minimum 20% of the site to be permeable landscaped area                                               |
| Maximum building length                | 22m above ground floor, then a minimum<br>4m separation from other buildings on the<br>same site      |
| Glazing to the street                  | Minimum 20% of the street facing façade<br>(not including any gable roof space) to be<br>glazed       |
| Minimum residential unit<br>size       | Minimum net internal floor area as<br>follows:<br>a. Studio unit – 35sqm<br>b. 1 bedroom unit – 45sqm |
| Buildings adjoining a<br>heritage item | Maximum building height of 8m for sites adjoining a heritage item                                     |