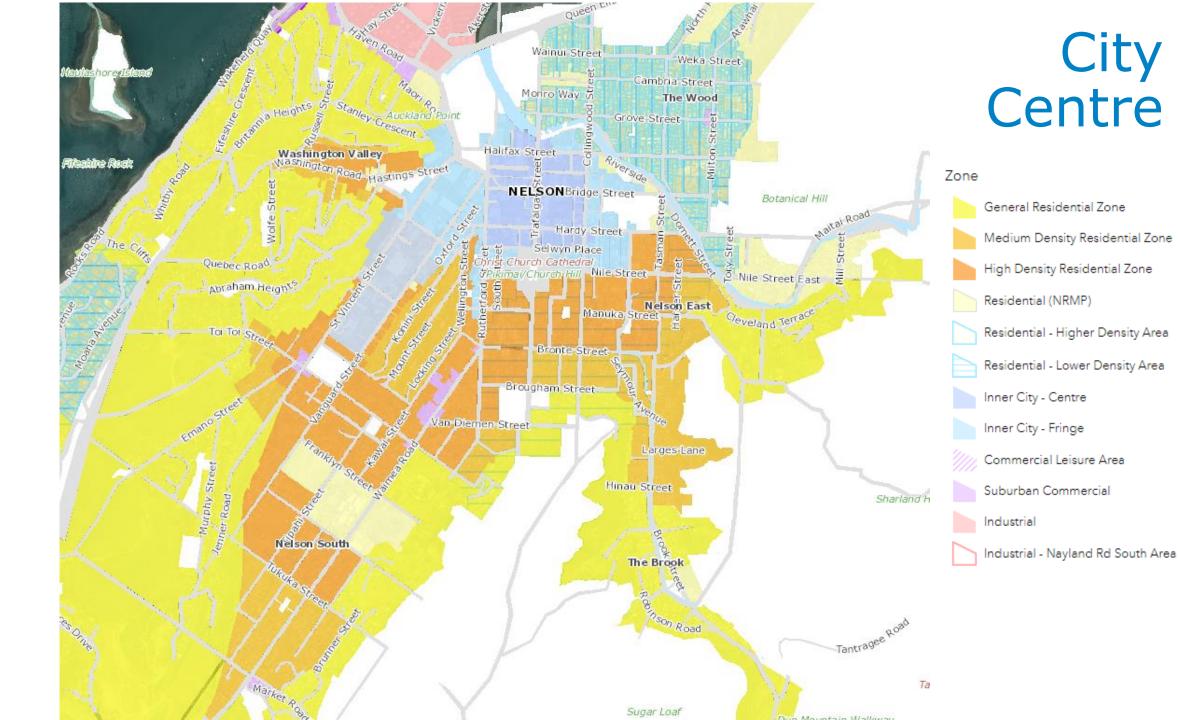

## Residential Zones

- Replace NRMP residential zones with DNP ones:
  - General density zone (GRZ)
  - Medium density zone (MRZ)
- Introduced FDS 'high density' zone (HRZ)
  - HRZ and MRZ extent largely based on walking catchments
- Except not 'up-zoned' areas (retain NRMP zone)
  - 1m SLR and large areas of 1% AEP storm-tide, and
  - high risk flood and slope instability areas (including August event)

Walking\_Catchments 400m 800m 1200m

Nelson – A Smart Little City He Täone Tõrire a Whakatū