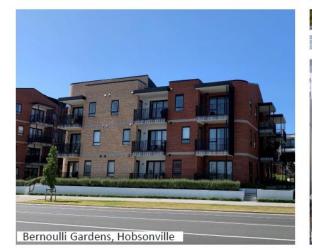

#### Medium Density Residential Zone (MRZ)

| Minimum site area                      | No minimum for lots that contain<br>residential buildings<br>200sqm min lot size for vacant lots      |
|----------------------------------------|-------------------------------------------------------------------------------------------------------|
| Residential units per site             | Up to three units permitted<br>4+ units Restricted Discretionary                                      |
| Height                                 | 11m +1m (three storeys)                                                                               |
| Recession plane                        | 4m + 60 degree angle                                                                                  |
| Site coverage                          | 50%                                                                                                   |
| Yard setbacks                          | 1.5m front boundary<br>1m side                                                                        |
| Outlook space per unit                 | 4m x 4m principal living area<br>1m x 1m bedrooms                                                     |
| Outdoor living court                   | 1 bed – 35m<br>2 bed – 50m<br>3 or more bed – 75m<br>Min dimension 4.5m                               |
| Permeable landscaped<br>area           | Minimum 20% of the site to be permeable landscaped area                                               |
| Maximum building length                | 22m above ground floor, then a minimum<br>4m separation from other buildings on the<br>same site      |
| Glazing to the street                  | Minimum 20% of the street facing façade<br>(not including any gable roof space) to be<br>glazed       |
| Minimum residential unit<br>size       | Minimum net internal floor area as<br>follows:<br>a. Studio unit – 35sqm<br>b. 1 bedroom unit – 45sqm |
| Buildings adjoining a<br>heritage item | Maximum building height of 8m for sites adjoining a heritage item                                     |