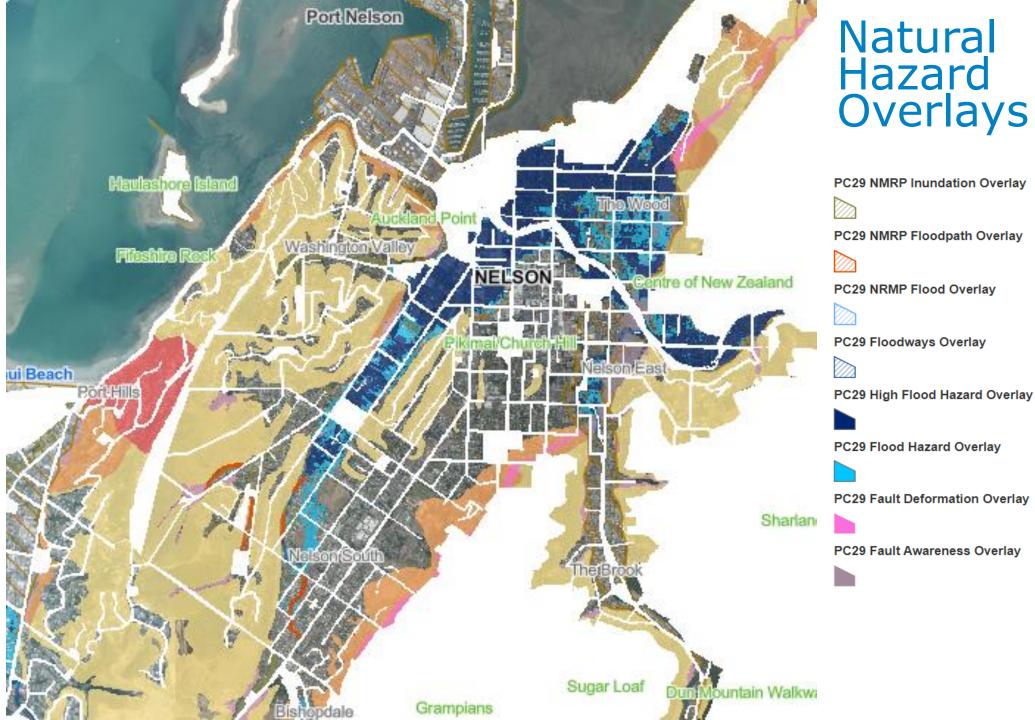

PC29 Slope instability Area 1 Overlay

PC29 Slope instability Area 2 Overlay

PC29 Slope instability Area 3 Overlay

PC29 Debris Run-out Overlay

PC29 Liquefaction Hazard Overlay

- s.6 matter affecting and affected by housing
- Based on DNP technical information
- Updated NRMP hazards overlays and provisions:
  - River and coastal flood
  - Slope instablity
  - Faults
  - Liquefaction
- Further work to refined data following August event

# Natural Hazards (cont.)

- Approach also limits some areas from intensification opportunity *retain their existing NRMP zone:* 
  - Areas affected by sea level rise (no overlay)
  - Areas significantly affected by river flood (recent event)
  - Tahunanui Slump area