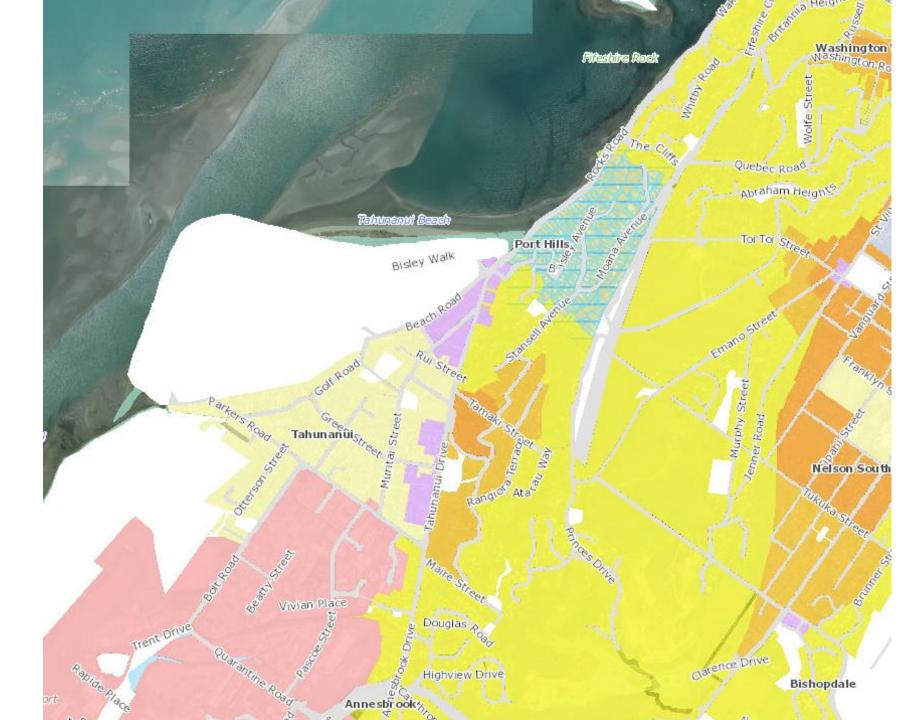

## Residential Zones

- Replace NRMP residential zones with DNP ones:
  - General density zone (GRZ)
  - Medium density zone (MRZ)
- Introduced FDS 'high density' zone (HRZ)
  - HRZ and MRZ extent largely based on walking catchments
- Except not 'up-zoned' areas (retain NRMP zone)
  - 1m SLR and large areas of 1% AEP storm-tide, and
  - high risk flood and slope instability areas (including August event)

Walking\_Catchments 400m 800m 1200m

Nelson – A Smart Little City He Täone Tõrire a Whakatū

### Tahunanui