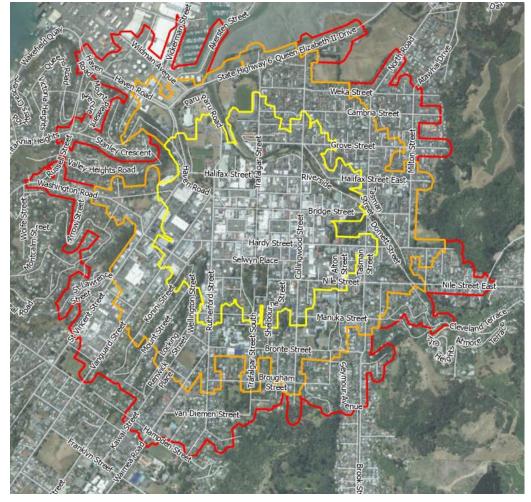

## Residential Zones

- Replace NRMP residential zones with DNP ones:
  - General density zone (GRZ)
  - Medium density zone (MRZ)
- Introduced FDS 'high density' zone (HRZ)
  - HRZ and MRZ extent largely based on walking catchments
- Except not 'up-zoned' areas (retain NRMP zone)
  - 1m SLR and large areas of 1% AEP storm-tide, and
  - high risk flood and slope instability areas (including August event)

Walking\_Catchments 400m 800m 1200m

Nelson – A Smart Little City He Täone Tõrire a Whakatū