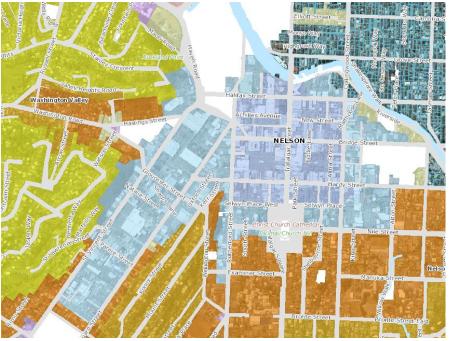

## Residential Zones

- Replace NRMP residential zones with DNP ones:
  - General density zone (GRZ)
  - Medium density zone (MRZ)
- Introduced FDS 'high density' zone (HRZ)
  - HRZ and MRZ extent largely based on walking catchments
- Except not 'up-zoned' areas (retain NRMP zone)
  - 1m SLR and large areas of 1% AEP storm-tide, and
  - high risk flood and slope instability areas (including August event)

Walking\_Catchments 400m 800m 1200m

Nelson – A Smart Little City He Täone Tõrire a Whakatū