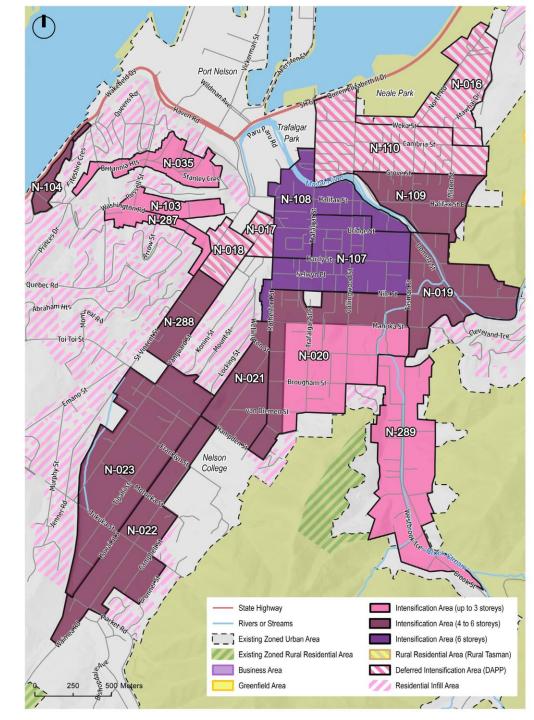

## Residential Zones

- Replace NRMP residential zones with DNP ones:
  - General density zone (GRZ)
  - Medium density zone (MRZ)
- Introduced FDS 'high density' zone (HRZ)
  - HRZ and MRZ extent largely based on walking catchments
- Except not 'up-zoned' areas (retain NRMP zone)
  - 1m SLR and large areas of 1% AEP storm-tide, and
  - high risk flood and slope instability areas (including August event)

Walking\_Catchments 400m 800m 1200m

Nelson – A Smart Little City He Täone Tõrire a Whakatū