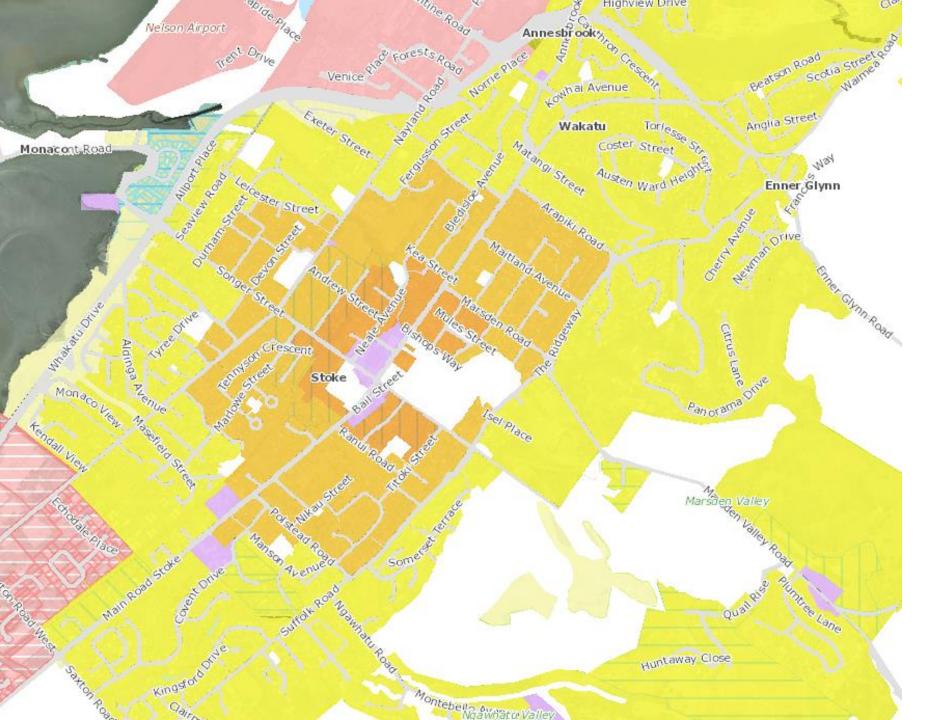

## Residential Zones

- Replace NRMP residential zones with DNP ones:
  - General density zone (GRZ)
  - Medium density zone (MRZ)
- Introduced FDS 'high density' zone (HRZ)
  - HRZ and MRZ extent largely based on walking catchments
- Except not 'up-zoned' areas (retain NRMP zone)
  - 1m SLR and large areas of 1% AEP storm-tide, and
  - high risk flood and slope instability areas (including August event)

Walking\_Catchments 400m 800m 1200m

Nelson – A Smart Little City He Täone Tõrire a Whakatū

### Stoke