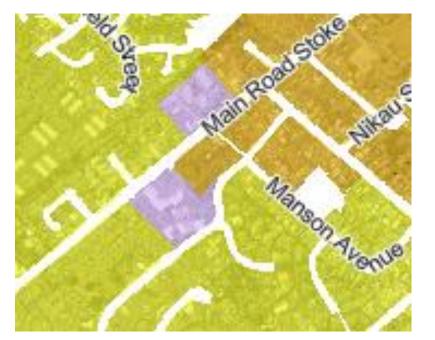

a Whakatū



# Natural Hazards (cont.)

- Approach also limits some areas from intensification opportunity *retain their existing NRMP zone:* 
  - Areas affected by sea level rise (no overlay)
  - Areas significantly affected by river flood (recent event)
  - Tahunanui Slump area

Nelson – A Smart Little City He Tāone Tōrire a Whakatū



# Inner City Zones

- Vincent/Vanguard area Rezoned to Inner City Fringe
- Changes to city centre development controls:
  - building height raised
  - heritage precinct & design guide removed
  - view shaft removed
- Restricted discretionary activity for new buildings
  - Quality urban design outcomes
  - Sympathetic to heritage
- Applies to Inner City Centre & Fringe Zones
- Non-notification clause public notification





# Suburban commercial zones

Ħ







Nelson – A Smart Little City He Tāone Tōrire a Whakatū



Te Kaunihera o **Whakatū** 



### Heritage items & precincts

NRMP Layers - Proposed Changes for PC29 - Heritage and Scheduled Sites

PC29 Heritage Building Object or Plac

| PC29 Heritage Object   |  |  |  |  |
|------------------------|--|--|--|--|
| Feature                |  |  |  |  |
| ——— Heritage Object    |  |  |  |  |
| PC29 Heritage Precinct |  |  |  |  |
| Feature                |  |  |  |  |

----- Heritage Precinct

Nelson – A Smart Little City He Tāone Tōrire a Whakatū



## 🥟 Papakāinga

 Developed with Iwi during draft WWNP development (2014-2023)



Papakāinga by Ngāti Whātua Ōrākei at Ōkahu Bay

- Seeking to be `more enabling of papakāinga' development, while continuing to manage effects external to the site