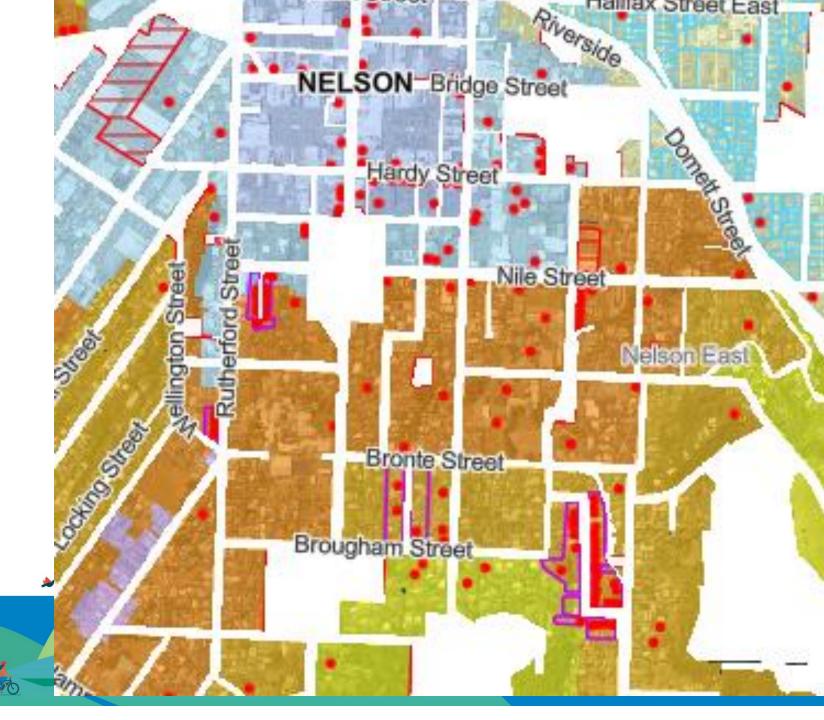

## Residential Zones

- Replace NRMP residential zones with DNP ones:
  - General density zone (GRZ)
  - Medium density zone (MRZ)
- Introduced FDS 'high density' zone (HRZ)
  - HRZ and MRZ extent largely based on walking catchments
- Except not 'up-zoned' areas (retain NRMP zone)
  - 1m SLR and large areas of 1% AEP storm-tide, and
  - high risk flood and slope instability areas (including August event)

Walking\_Catchments 400m 800m 1200m

Nelson – A Smart Little City He Täone Tõrire a Whakatū

### Stoke

### Tahunanui