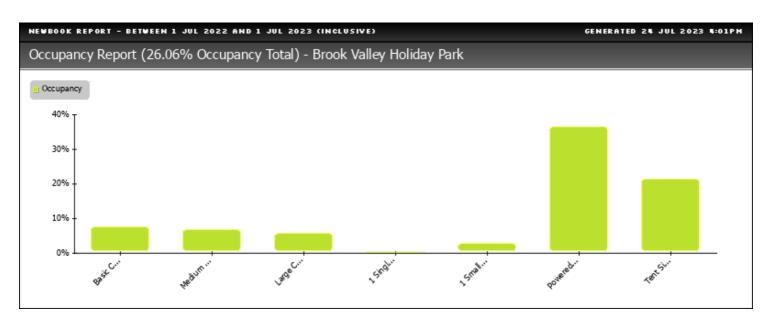

## **Occupancy Statistical Data**

| Category                                       |              |             | Nights<br>Empty | Bookings         | Guest<br>Nights |             | Occupancy<br>Percentage |
|------------------------------------------------|--------------|-------------|-----------------|------------------|-----------------|-------------|-------------------------|
| Basic Cabin (6 Sites)                          | 2431         | 180         | 2251            | 79               | 272             | 2.28        | 7.40%                   |
| Medium Cabin (5 Sites)                         | 2079         | 137         | 1942            | 52               | 354             | 2.63        | 6.58%                   |
| Large Cabin (3 Sites)                          | 1042         | 58          | 984             | 17               | 168             | 3.41        | 5.56%                   |
| 1 Single Small Kitchenette<br>Cabins (0 Sites) | 237          | 0           | 237             | 0                | 0               | 0.00        | 0.00%                   |
| 1 Small Kitchenette Cabins<br>(1 Sites)        | 387          | 11          | 376             | 2                | 11              | 5.50        | 2.84%                   |
| Powered Tent Site (56<br>Sites)                | 17640        | 6426        | 11214           | 364              | 7210            | 17.65       | 36.42%                  |
| Tent Site (46 Sites)                           | 12939        | 2770        | 10169           | 711              | 3779            | 3.90        | 21.40%                  |
| Total (117 Sites)                              | 36755 Nights | 9582 Nights | 27173<br>Nights | 1225<br>Bookings |                 | 7.82 Nights | 26.06%                  |