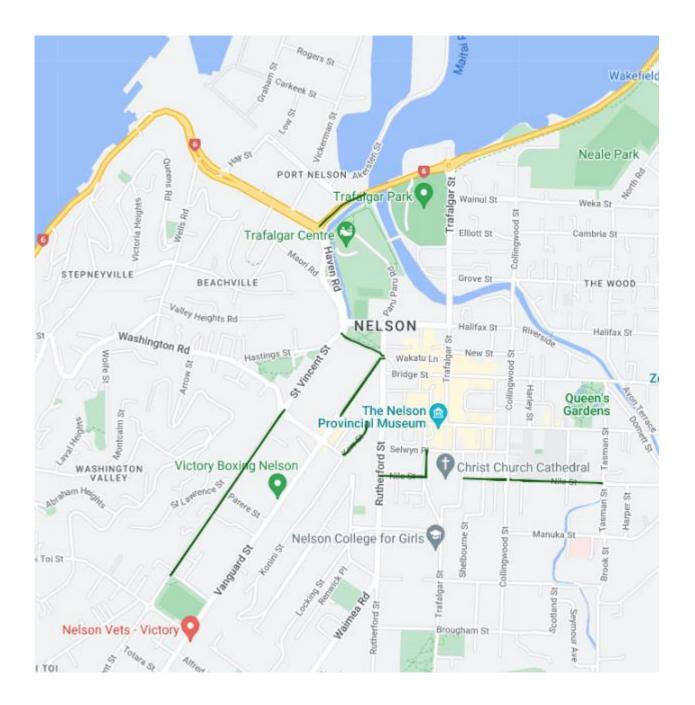

# **ROUND ONE – Central City – PRINCIPAL STREETS**

Frequency: Twice Weekly (Mon & Fri)

### **ROUND TWO – Central City - INNER CITY STREETS**

Frequency: Four Times Weekly (Mon, Wed, Fri and Sun)

### **ROUND THREE – Central City – SECONDARY ROADS**

Frequency: Once a Week (Tue)