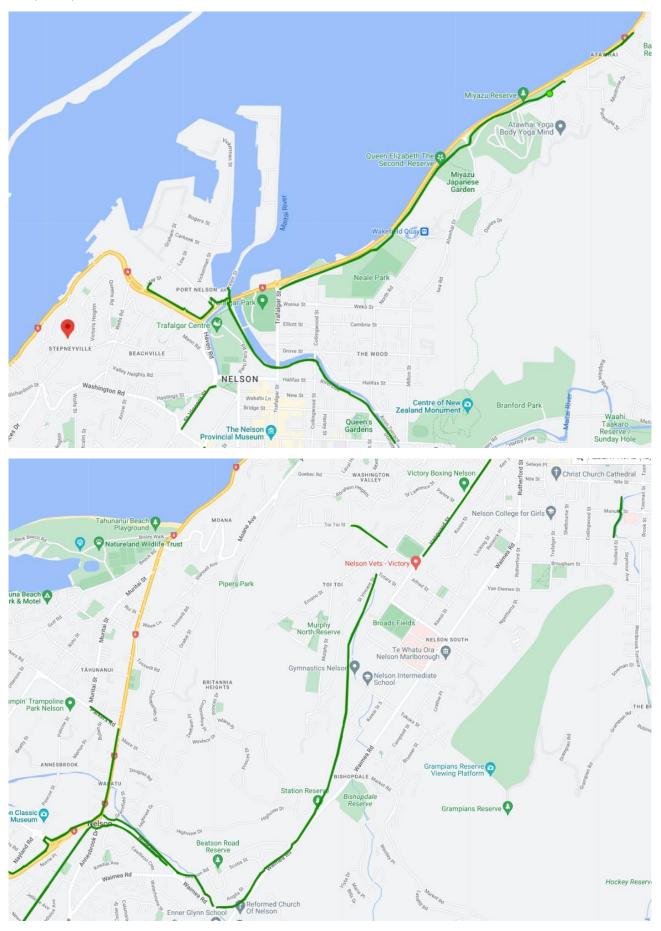

ed, Fri and Sun)



### **ROUND ELEVEN – OTHER CARPARKS**

#### Frequency: Once Weekly (Thu)



### **ROUND TWELVE – HEAVY RESOURCE STREETS**

Frequency: Once Monthly



# **ROUND THIRTEEN – HIGH LEAF FALL**

Frequency: Inspection based sweeping between 1 March & 31 July



### FOOTPATH CYCLEWAY SWEEPING

#### CITY CENTRE

Frequency: Four Times Weekly (Mon, Wed, Fri and Sun)



### **CITY CENTRE RING ROAD**

#### Frequency: Once weekly (Mon)



### **CARPARK AREAS**

Frequency: Once Weekly



### **AMENITY AREA**

#### Frequency: Daily 5am-7am



#### **PW1 AREA A**

Frequency: Inspected weekly & washed as needed.



# **PW1 AREA B**

Frequency: Inspected weekly & washed as needed.

### SHARED PATHS

Frequency: Varies – Refer Attachment Part 5B



#### **SHARED PATHS**

Frequency: Varies



### SHARED PATHS

Frequency: Varies