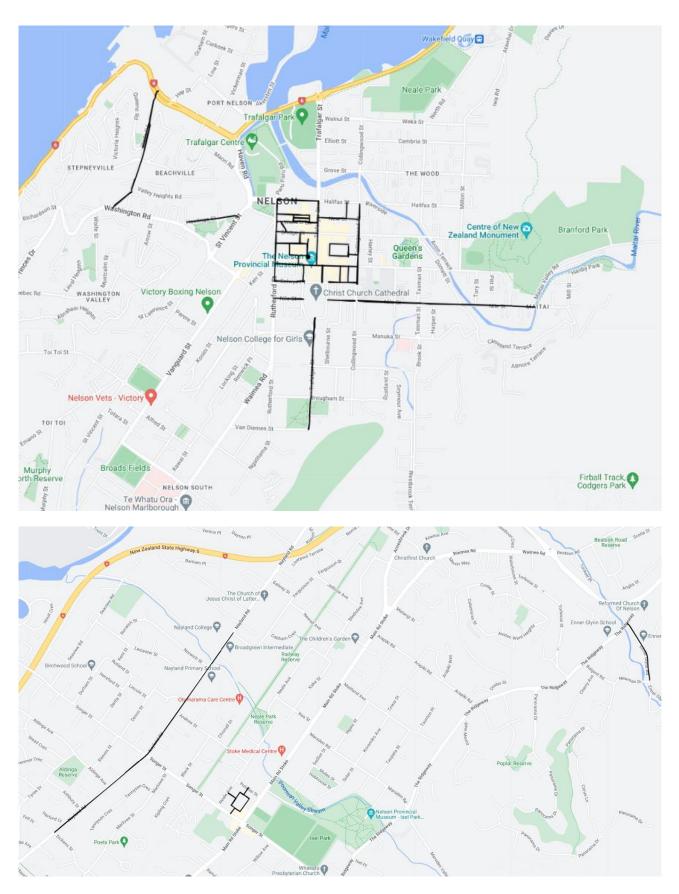

S**



### **ROUND FIVE – SECONDARY ROADS**



# **ROUND SIX – PORT AREA**

Frequency: Once Monthly



### **ROUND SEVEN – INDUSTRIAL HEAVY USE ROADS**

Frequency: Once Every Three Months



#### **ROUND SEVEN – INDUSTRIAL HEAVY USE ROADS**

Frequency: Once Every Three Months



### **ROUND SEVEN – INDUSTRIAL HEAVY USE ROADS**

Frequency: Once Every Three Months



### **ROUND NINE – SUBURBAN SHOPS**

#### Frequency: Twice Weekly (Mon & Fri)



### **ROUND 10 – CENTRAL CITY CARPARKS**

Frequency: Four Times Weekly (Mon, Wed, Fri and Sun)



### **ROUND ELEVEN – OTHER CARPARKS**

#### Frequency: Once Weekly (Thu)



### **ROUND TWELVE – HEAVY RESOURCE STREETS**

Frequency: Once Monthly



# **ROUND THIRTEEN – HIGH LEAF FALL**

Frequency: Inspection based sweeping between 1 March & 31 July



### FOOTPATH CYCLEWAY SWEEPING

#### CITY CENTRE

Frequency: Four Times Weekly (Mon, Wed, Fri and Sun)



### **CITY CENTRE RING ROAD**

#### Frequency: Once weekly (Mon)



### **CARPARK AREAS**

Frequency: Once Weekly



### **AMENITY AREA**

#### Frequency: Daily 5am-7am



#### **PW1 AREA A**

Frequency: Inspected weekly & washed as needed.



# **PW1 AREA B**

Frequency: Inspected weekly & washed as needed.

### SHARED PATHS

Frequency: Varies – Refer Attachment Part 5B



#### **SHARED PATHS**

Frequency: Varies



### SHARED PATHS

Frequency: Varies