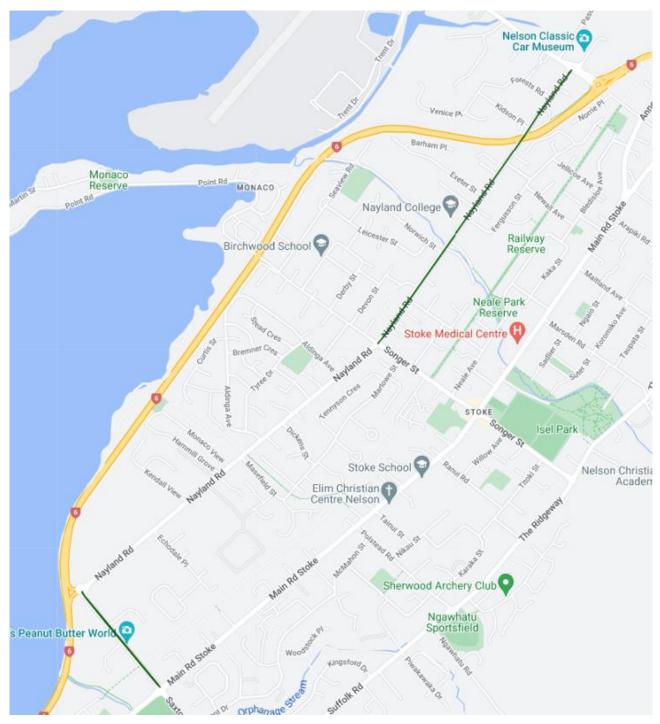

# SWEEPING ROUNDS

# **ROUND ONE – Central City – PRINCIPAL STREETS**

Frequency: Twice Weekly (Mon & Fri)



### **ROUND TWO – Central City - INNER CITY STREETS**

Frequency: Four Times Weekly (Mon, Wed, Fri and Sun)



### **ROUND THREE – Central City – SECONDARY ROADS**

Frequency: Once a Week (Tue)



# **ROUND FOUR - MAIN ROADS**



# **ROUND FOUR - MAIN ROADS**



### **ROUND FIVE – SECONDARY ROADS**



### **ROUND FIVE – SECONDARY ROADS**



# **ROUND SIX – PORT AREA**

Frequency: Once Monthly



### **ROUND SEVEN – INDUSTRIAL HEAVY USE ROADS**

Frequency: Once Every Three Months



#### **ROUND SEVEN – INDUSTRIAL HEAVY USE ROADS**

Frequency: Once Every Three Months



### **ROUND SEVEN – INDUSTRIAL HEAVY USE ROADS**

Frequency: Once Every Three Months



### **ROUND NINE – SUBURBAN SHOPS**

#### Frequency: Twice Weekly (Mon & Fri)



### **ROUND 10 – CENTRAL CITY CARPARKS**

Frequency: Four Times Weekly (Mon, Wed, Fri and Sun)



### **ROUND ELEVEN – OTHER CARPARKS**

#### Frequency: Once Weekly (Thu)



### **ROUND TWELVE – HEAVY RESOURCE STREETS**

Frequency: Once Monthly



# **ROUND THIRTEEN – HIGH LEAF FALL**

Frequency: Inspection based sweeping between 1 March & 31 July



###