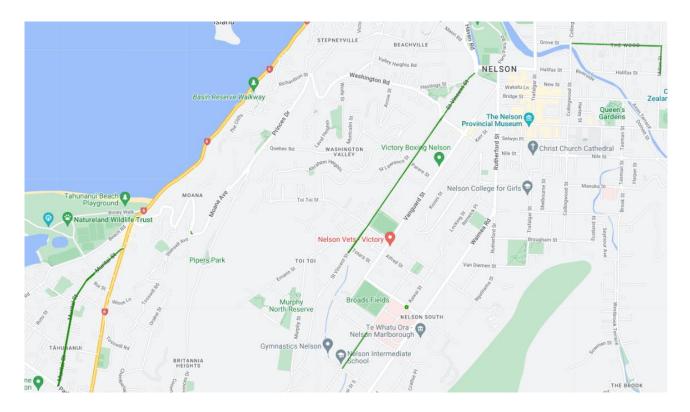

### SHARED PATHS

Frequency: Varies – Refer Attachment Part 5B

#### **SHARED PATHS**

Frequency: Varies

### SHARED PATHS

Frequency: Varies