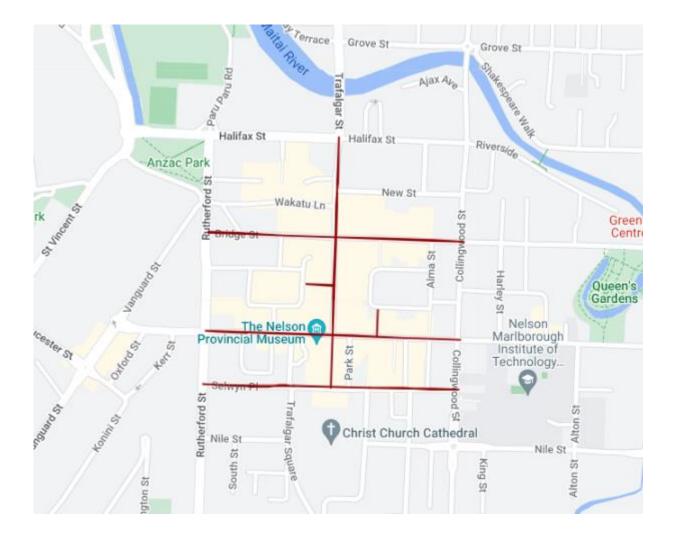

# **ROUND ONE – Central City – PRINCIPAL STREETS**

Frequency: Twice Weekly (Mon & Fri)