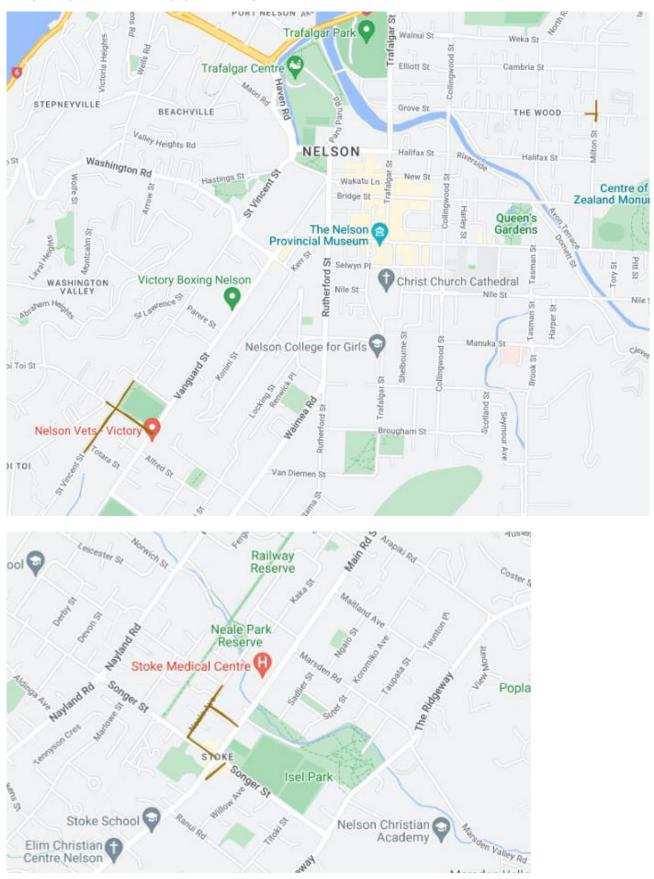

#### **PW1 AREA A**

Frequency: Inspected weekly & washed as needed.

# **PW1 AREA B**

Frequency: Inspected weekly & washed as needed.