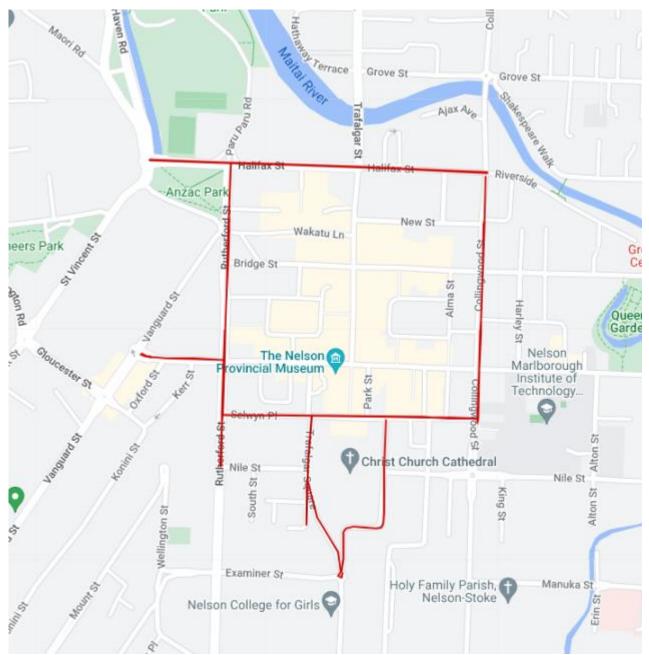

# **ROUND ONE – Central City – PRINCIPAL STREETS**

Frequency: Twice Weekly (Mon & Fri)

### **ROUND TWO – Central City - INNER CITY STREETS**

Frequency: Four Times Weekly (Mon, Wed, Fri and Sun)