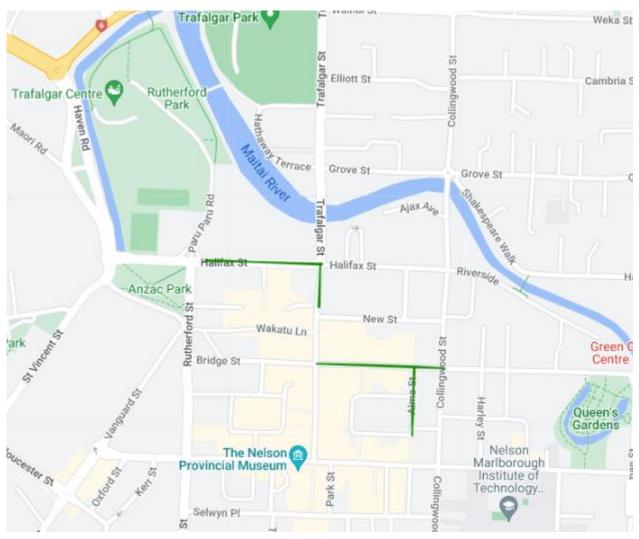

# **ROUND ONE – Central City – PRINCIPAL STREETS**

Frequency: Twice Weekly (Mon & Fri)

### **ROUND TWO – Central City - INNER CITY STREETS**

Frequency: Four Times Weekly (Mon, Wed, Fri and Sun)

### **ROUND THREE – Central City – SECONDARY ROADS**

Frequency: Once a Week (Tue)