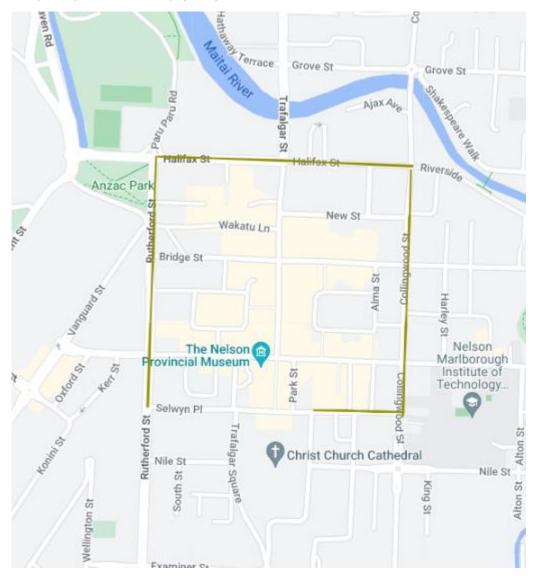

### **ROUND TWO – Central City - INNER CITY STREETS**

Frequency: Four Times Weekly (Mon, Wed, Fri and Sun)