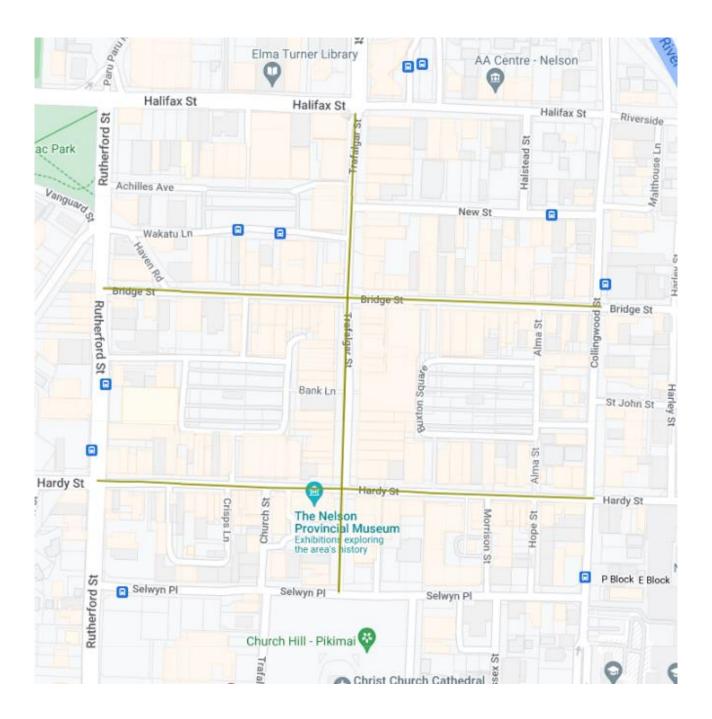

### **ROUND THREE – Central City – SECONDARY ROADS**

Frequency: Once a Week (Tue)