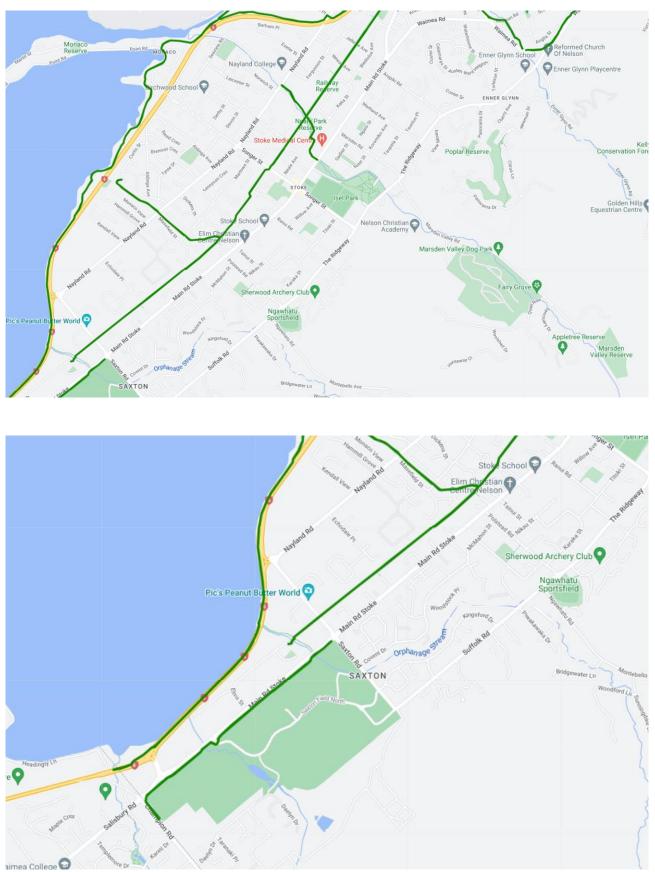

### **ROUND SEVEN – INDUSTRIAL HEAVY USE ROADS**

Frequency: Once Every Three Months

#### **ROUND SEVEN – INDUSTRIAL HEAVY USE ROADS**

Frequency: Once Every Three Months