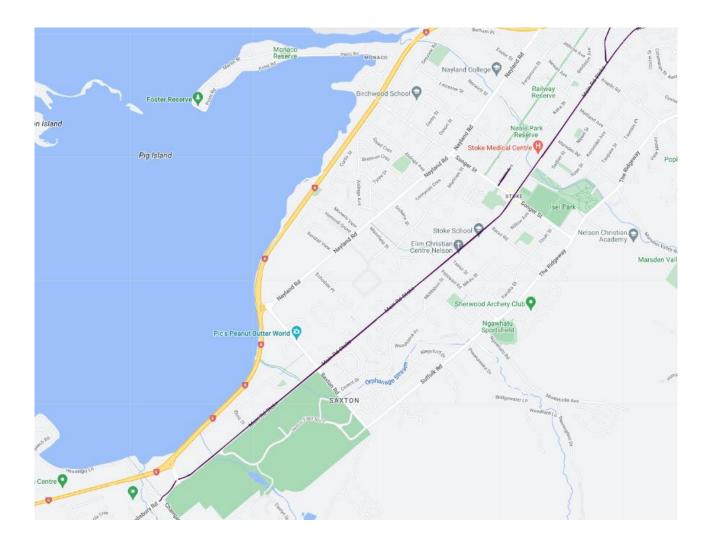

# SWEEPING ROUNDS

# **ROUND ONE – Central City – PRINCIPAL STREETS**

Frequency: Twice Weekly (Mon & Fri)



### **ROUND TWO – Central City - INNER CITY STREETS**

Frequency: Four Times Weekly (Mon, Wed, Fri and Sun)



### **ROUND THREE – Central City – SECONDARY ROADS**

Frequency: Once a Week (Tue)



# **ROUND FOUR - MAIN ROADS**



# **ROUND FOUR - MAIN ROADS**



### **ROUND FIVE – SECONDARY ROADS**



### **ROUND FIVE – SECONDARY ROADS**



# **ROUND SIX – PORT AREA**

Frequency: Once Monthly



### **ROUND SEVEN – INDUSTRIAL HEAVY USE ROADS**

Frequency: Once Every Three Months



#### **ROUND SEVEN – INDUSTRIAL HEAVY USE ROADS**

Frequency: Once Every Three Months



### **ROUND SEVEN – INDUSTRIAL HEAVY USE ROADS**

Frequency: Once Every Three Months



### **ROUND NINE – SUBURBAN SHOPS**

#### Frequency: Twice Weekly (Mon & Fri)



### **ROUND 10 – CENTRAL CITY CARPARKS**

Frequency: Four Times Weekly (Mon, Wed, Fri and Sun)



### **ROUND ELEVEN – OTHER CARPARKS**

#### Frequency: Once Weekly (Thu)



### **ROUND TWELVE – HEAVY RESOURCE STREETS**

Frequency: Once Monthly



# **ROUND THIRTEEN – HIGH LEAF FALL**

Frequency: Inspection based s