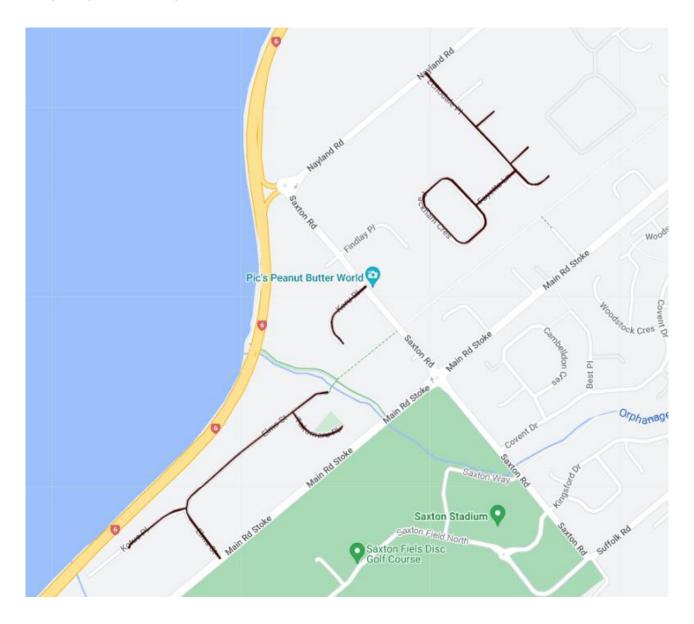

# SWEEPING ROUNDS

# **ROUND ONE – Central City – PRINCIPAL STREETS**

Frequency: Twice Weekly (Mon & Fri)



### **ROUND TWO – Central City - INNER CITY STREETS**

Frequency: Four Times Weekly (Mon, Wed, Fri and Sun)



### **ROUND THREE – Central City – SECONDARY ROADS**

Frequency: Once a Week (Tue)



# **ROUND FOUR - MAIN ROADS**



# **ROUND FOUR - MAIN ROADS**



### **ROUND FIVE – SECONDARY ROADS**



### **ROUND FIVE – SECONDARY ROADS**



# **ROUND SIX – PORT AREA**

Frequency: Once Monthly



### **ROUND SEVEN – INDUSTRIAL HEAVY USE ROADS**

Frequency: Once Every Three Months



#### **ROUND SEVEN – INDUSTRIAL HEAVY USE ROADS**

Frequency: Once Every Three Months



### **ROUND SEVEN – INDUSTRIAL HEAVY USE ROADS**

Frequency: Once Every Three Months



### **ROUND NINE – SUBURBAN SHOPS**

#### Frequency: Twice Weekly (Mon & Fri)



### **ROUND 10 – CENTRAL CITY CARPARKS**

Frequency: Four Times Weekly (Mon, Wed, Fri and Sun)



### **ROUND ELEVEN – OTHER CARPARKS**

#### Frequency: Once Weekly (Thu)



### **ROUND TWELVE – HEAVY RESOURCE STREETS**

Frequency: Once Monthly



# **ROUND THIRTEEN – HIGH LEAF FALL**

Frequency: Inspection based sweeping between 1 March & 31 July



### FOOTPATH CYCLEWAY SWEEPING

#### CITY CENTRE

Frequency: Four Times Weekly (Mon, Wed, Fri and Sun)



### **CITY CENTRE RING ROAD**

#### Frequency: Once weekly (Mon)



### **CARPARK AREAS**

Frequency: Once Weekly



### **AMENITY AREA**

#### Frequency: Daily 5am-7am



#### **PW1 AREA A**

Frequency: Inspected weekly & washed as needed.



# **PW1 AREA B