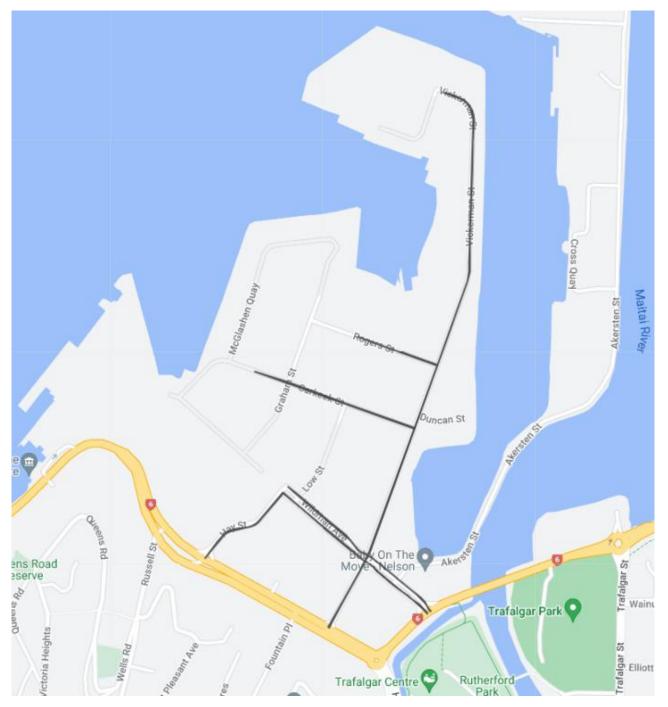

# SWEEPING ROUNDS

# **ROUND ONE – Central City – PRINCIPAL STREETS**

Frequency: Twice Weekly (Mon & Fri)



### **ROUND TWO – Central City - INNER CITY STREETS**

Frequency: Four Times Weekly (Mon, Wed, Fri and Sun)



### **ROUND THREE – Central City – SECONDARY ROADS**

Frequency: Once a Week (Tue)



# **ROUND FOUR - MAIN ROADS**



# **ROUND FOUR - MAIN ROADS**



### **ROUND FIVE – SECONDARY ROADS**



### **ROUND FIVE – SECONDARY ROADS**



# **ROUND SIX – PORT AREA**

Frequency: Once Monthly



### **ROUND SEVEN – INDUSTRIAL HEAVY USE ROADS**

Frequency: Once Every Three Months



#### **ROUND SEVEN – INDUSTRIAL HEAVY USE ROADS**

Frequency: Once Every Three Months



### **ROUND SEVEN – INDUSTRIAL HEAVY USE ROADS**

Frequency: Once Every Three Months



### **ROUND NINE – SUBURBAN SHOPS**

#### Frequency: Twice Weekly (Mon & Fri)



### **ROUND 10 – CENTRAL CITY CARPARKS**

Frequency: Four Times Weekly (Mon, Wed, Fri and Sun)



### **ROUND ELEVEN – OTHER CARPARKS**

#### Frequency: Once Weekly (Thu)



### **ROUND TWELVE – HEAVY RESOURCE STREETS**

Frequency: Once Monthly



# **ROUND THIRTEEN – HIGH LEAF FALL**

Frequency: Inspection based sweeping between 1 March & 31 July



### FOOTPATH CYCLEWAY SWEEPING

#### CITY CENTRE

Frequency: Four Times Weekly (Mon, Wed, Fri and S