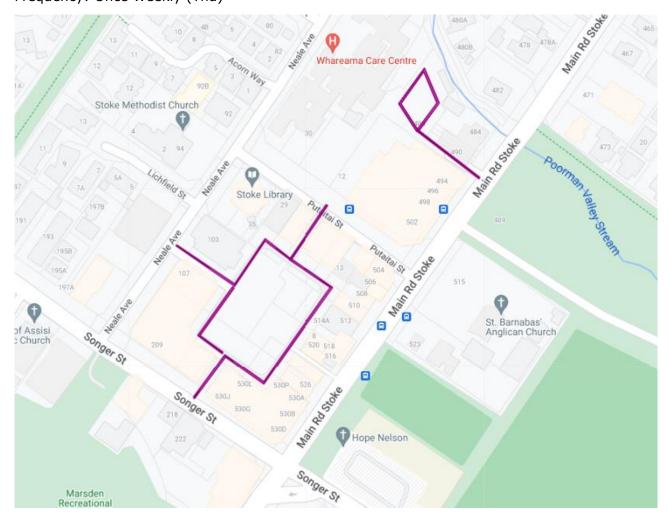

ROUND THREE – Central City – SECONDARY ROADS**

Frequency: Once a Week (Tue)



# **ROUND FOUR - MAIN ROADS**



# **ROUND FOUR - MAIN ROADS**



### **ROUND FIVE – SECONDARY ROADS**



### **ROUND FIVE – SECONDARY ROADS**



# **ROUND SIX – PORT AREA**

Frequency: Once Monthly



### **ROUND SEVEN – INDUSTRIAL HEAVY USE ROADS**

Frequency: Once Every Three Months



#### **ROUND SEVEN – INDUSTRIAL HEAVY USE ROADS**

Frequency: Once Every Three Months



### **ROUND SEVEN – INDUSTRIAL HEAVY USE ROADS**

Frequency: Once Every Three Months



### **ROUND NINE – SUBURBAN SHOPS**

#### Frequency: Twice Weekly (Mon & Fri)



### **ROUND 10 – CENTRAL CITY CARPARKS**

Frequency: Four Times Weekly (Mon, Wed, Fri and Sun)



### **ROUND ELEVEN – OTHER CARPARKS**

#### Frequency: Once Weekly (Thu)



### **ROUND TWELVE – HEAVY RESOURCE STREETS**

Frequency: Once Monthly



# **ROUND THIRTEEN – HIGH LEAF FALL**

Frequency: Inspection based sweeping between 1 March & 31 July



### FOOTPATH CYCLEWAY SWEEPING

#### CITY CENTRE

Frequency: Four Times Weekly (Mon, Wed, Fri and Sun)



### **CITY CENTRE RING ROAD**

#### Frequency: Once weekly (Mon)



### **CARPARK AREAS**

Frequency: Once Weekly



### **AMENITY AREA**

#### Frequency: Daily 5am-7am



#### **PW1 AREA A**

Frequency: Inspected weekly & washed as needed.



# **PW1 AREA B**

Frequency: Inspected weekly & washed as needed.

### SHARED PATHS

Frequency: Varies – Refer Attachment Part 5B



#### **SHARED PATHS**

Frequency: Varies



### SHARED PATHS

Frequency: Varies