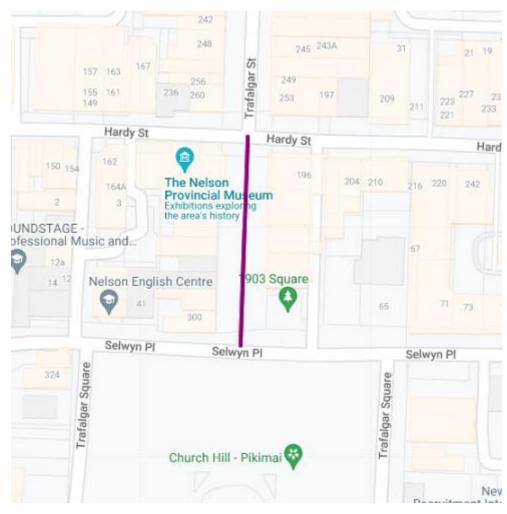

### **ROUND SEVEN – INDUSTRIAL HEAVY USE ROADS**

Frequency: Once Every Three Months



### **ROUND NINE – SUBURBAN SHOPS**

#### Frequency: Twice Weekly (Mon & Fri)



### **ROUND 10 – CENTRAL CITY CARPARKS**

Frequency: Four Times Weekly (Mon, Wed, Fri and Sun)



### **ROUND ELEVEN – OTHER CARPARKS**

#### Frequency: Once Weekly (Thu)



### **ROUND TWELVE – HEAVY RESOURCE STREETS**

Frequency: Once Monthly



# **ROUND THIRTEEN – HIGH LEAF FALL**

Frequency: Inspection based sweeping between 1 March & 31 July



### FOOTPATH CYCLEWAY SWEEPING

#### CITY CENTRE

Frequency: Four Times Weekly (Mon, Wed, Fri and Sun)



### **CITY CENTRE RING ROAD**

#### Frequency: Once weekly (Mon)



### **CARPARK AREAS**

Frequency: Once Weekly



### **AMENITY AREA**

#### Frequency: Daily 5am-7am



#### **PW1 AREA A**

Frequency: Inspected weekly & washed as needed.



# **PW1 AREA B**

Frequency: Inspected weekly & washed as needed.

### SHARED PATHS

Frequency: Varies – Refer Attachment Part 5B



#### **SHARED PATHS**

Frequency: Varies



### SHARED PATHS

Frequency: Varies