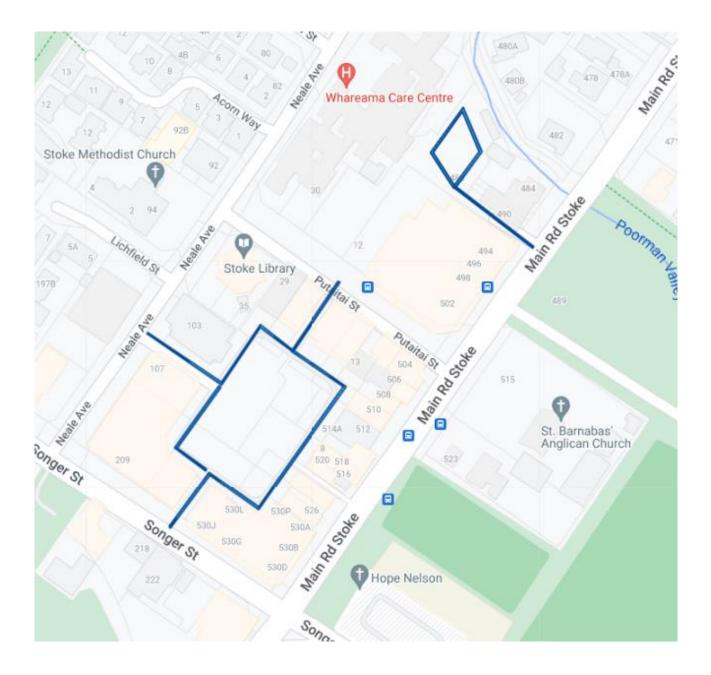

### **ROUND SEVEN – INDUSTRIAL HEAVY USE ROADS**

Frequency: Once Every Three Months

#### **ROUND SEVEN – INDUSTRIAL HEAVY USE ROADS**

Frequency: Once Every Three Months