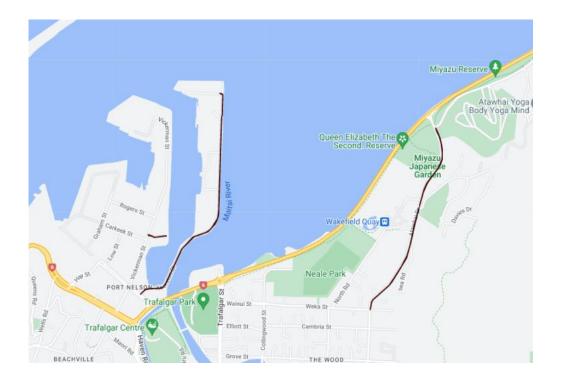

# SWEEPING ROUNDS

# **ROUND ONE – Central City – PRINCIPAL STREETS**

Frequency: Twice Weekly (Mon & Fri)



### **ROUND TWO – Central City - INNER CITY STREETS**

Frequency: Four Times Weekly (Mon, Wed, Fri and Sun)



### **ROUND THREE – Central City – SECONDARY ROADS**

Frequency: Once a Week (Tue)



# **ROUND FOUR - MAIN ROADS**



# **ROUND FOUR - MAIN ROADS**



### **ROUND FIVE – SECONDARY ROADS**



### **ROUND FIVE – SECONDARY ROADS**



# **ROUND SIX – PORT AREA**

Frequency: Once Monthly



### **ROUND SEVEN – INDUSTRIAL HEAVY USE ROADS**

Frequency: Once Every Three Months



#### **ROUND SEVEN – INDUSTRIAL HEAVY USE ROADS**

Frequency: Once Every Three Months



### **ROUND SEVEN – INDUSTRIAL HEAVY USE ROADS**

Frequency: Once Every Three Months



### **ROUND NINE – SUBURBAN SHOPS**

#### Frequency: Twice Weekly (Mon & Fri)



### **ROUND 10 – CENTRAL CITY CARPARKS**

Frequency: Four Times Weekly (Mon, Wed, Fri and Sun)



### **ROUND ELEVEN – OTHER CARPARKS**

#### Frequency: Once Weekly (Thu)



### **ROUND TWELVE – HEAVY RESOURCE STREETS**

Frequency: Once Monthly



# **ROUND THIRTEEN – HIGH LEAF FALL**

Frequency: Inspection based sweeping between 1 March & 31 July



### FOOTPATH CYCLEWAY SWEEPING

#### CITY CENTRE

Frequency: Four Times Weekly (Mon, Wed, Fri and Sun)



### **CITY CENTRE RING ROAD**

#### Frequency: Once weekly (Mon)



### **CARPARK