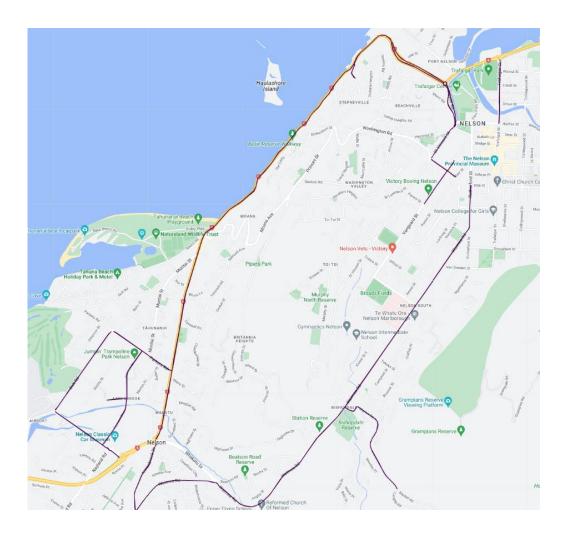

# SWEEPING ROUNDS

# **ROUND ONE – Central City – PRINCIPAL STREETS**

Frequency: Twice Weekly (Mon & Fri)



### **ROUND TWO – Central City - INNER CITY STREETS**

Frequency: Four Times Weekly (Mon, Wed, Fri and Sun)



### **ROUND THREE – Central City – SECONDARY ROADS**

Frequency: Once a Week (Tue)



# **ROUND FOUR - MAIN ROADS**



# **ROUND FOUR - MAIN ROADS**



### **ROUND FIVE – SECONDARY ROADS**



### **ROUND FIVE – SECONDARY ROADS**



# **ROUND SIX – PORT AREA**

Frequency: Once Monthly



### **ROUND SEVEN – INDUSTRIAL HEAVY USE ROADS**

Frequency: Once Every Three Months



#### **ROUND SEVEN – INDUSTRIAL HEAVY USE ROADS**

Frequency: Once Every Three Months



### **ROUND SEVEN – INDUSTRIAL HEAVY USE ROADS**

Frequency: Once Every Three Months



### **ROUND NINE – SUBURBAN SHOPS**

#### Frequency: Twice Weekly (Mon & Fri)



### **ROUND 10 – CENTRAL CITY CARPARKS**

Frequency: Four Times Weekly (Mon, Wed, Fri and Sun)



### **ROUND ELEVEN – OTHER CARPARKS**

#### Frequency: Once Weekly (Thu)



### **ROUND TWELVE – HEAVY RESOURCE STREETS**

Frequency: Once Monthly



# **ROUND THIRTEEN – HIGH LEAF FALL