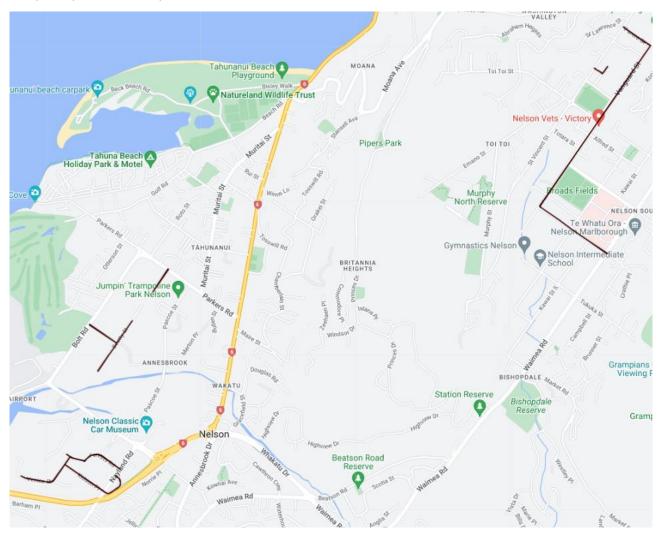

### **ROUND SEVEN – INDUSTRIAL HEAVY USE ROADS**

Frequency: Once Every Three Months

#### **ROUND SEVEN – INDUSTRIAL HEAVY USE ROADS**

Frequency: Once Every Three Months