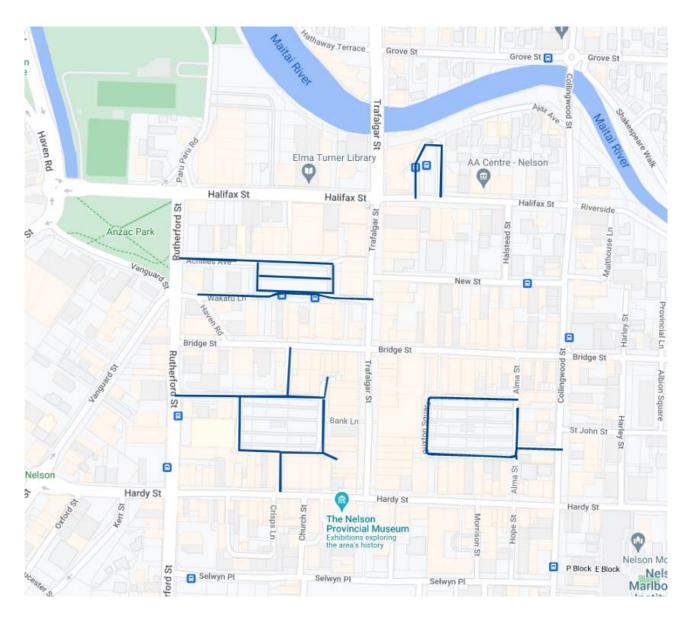

### **ROUND TWO – Central City - INNER CITY STREETS**

Frequency: Four Times Weekly (Mon, Wed, Fri and Sun)

### **ROUND THREE – Central City – SECONDARY ROADS**

Frequency: Once a Week (Tue)