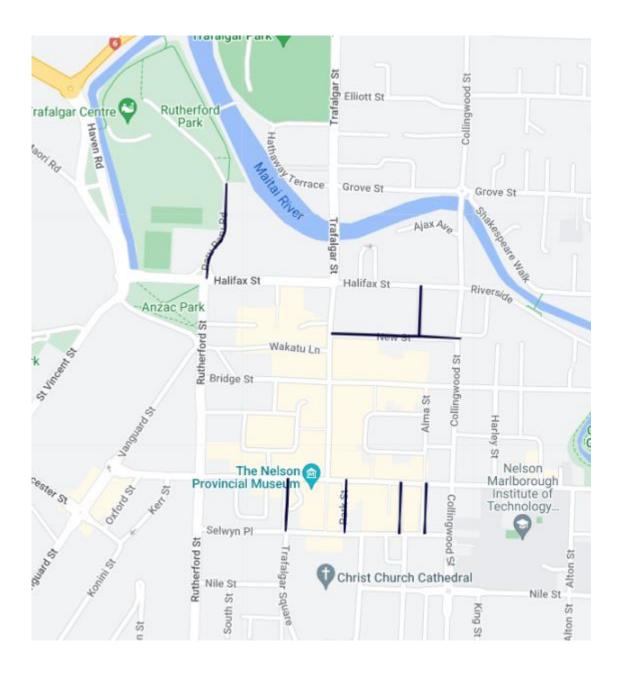

# SWEEPING ROUNDS

# **ROUND ONE – Central City – PRINCIPAL STREETS**

Frequency: Twice Weekly (Mon & Fri)



### **ROUND TWO – Central City - INNER CITY STREETS**

Frequency: Four Times Weekly (Mon, Wed, Fri and Sun)



### **ROUND THREE – Central City – SECONDARY ROADS**

Frequency: Once a Week (Tue)



# **ROUND FOUR - MAIN ROADS**



# **ROUND FOUR - MAIN ROADS**



### **ROUND FIVE – SECONDARY ROADS**



### **ROUND FIVE – SECONDARY ROADS**



# **ROUND SIX – PORT AREA**

Frequency: Once Monthly



### **ROUND SEVEN – INDUSTRIAL HEAVY USE ROADS**

Frequency: Once Every Three Months



#### **ROUND SEVEN – INDUSTRIAL HEAVY USE ROADS**

Frequency: Once Every Three Months



### **ROUND SEVEN – INDUSTRIAL HEAVY USE ROADS**

Frequency: Once Every Three Months



### **ROUND NINE – SUBURBAN SHOPS**

#### Frequency: Twice Weekly (Mon & Fri)



### **ROUND 10 – CENTRAL CITY CARPARKS**

Frequency: Four Times Weekly (Mon, Wed, Fri and Sun)



### **ROUND ELEVEN – OTHER CARPARKS**

#### Frequency: Once Weekly (Thu)



### **ROUND TWELVE – HEAVY RESOURCE STREETS**

Frequency: Once Monthly



#