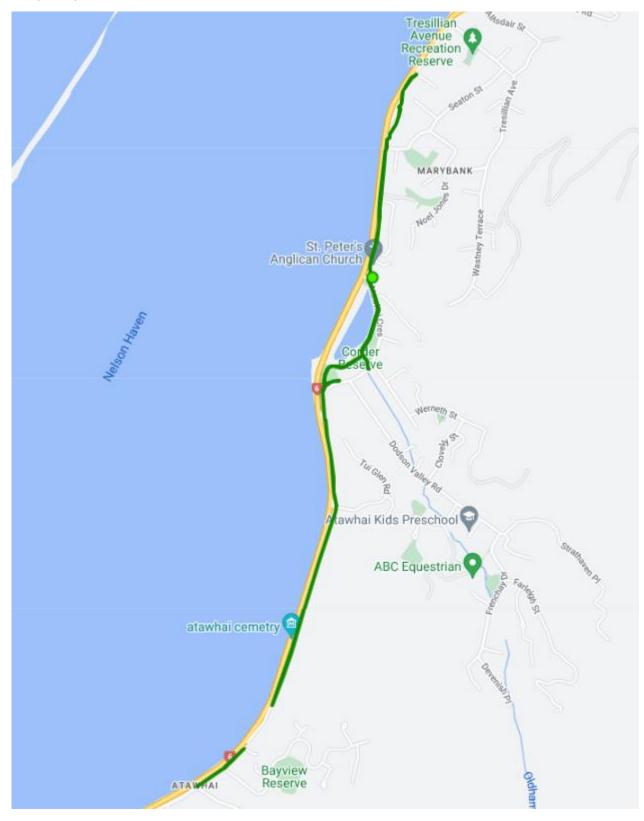

### SHARED PATHS

Frequency: Varies – Refer Attachment Part 5B

#### **SHARED PATHS**

Frequency: Varies

### SHARED PATHS

Frequency: Varies