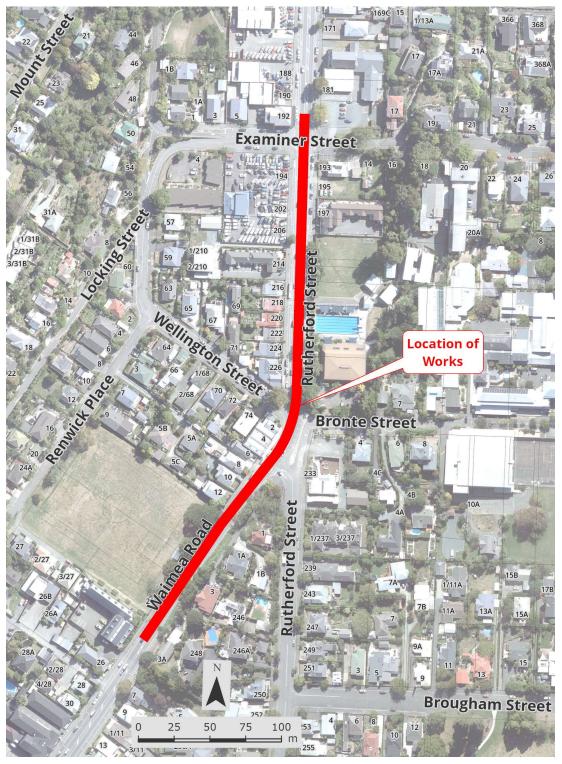

Stage two is scheduled to start Winter / early Spring 2022. Stormwater, water and sewer pipes will be upgraded along Waimea Road - Rutherford Street, and down to the Examiner Street intersection, as per the map attached.