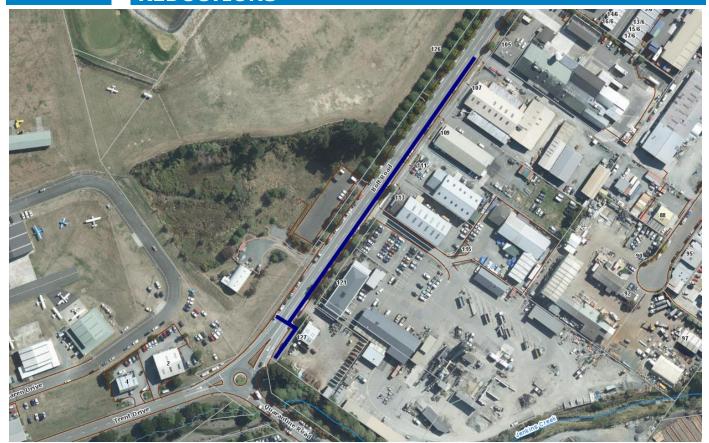

# **Works Notice**

WHAT WHEN TRAFFIC BOLT ROAD WATERMAIN RENEWAL STAGE 2 18 OCTOBER 2021 – LATE NOVEMBER 2021 PARKING/CYCLE LANE CLOSURES AND SPEED REDUCTIONS

#### WHAT ARE WE DOING?

• Nelmac Ltd (for Nelson City Council) will be installing a new watermain in the carriageway, berm, and footpath. This includes backfilling and surface reinstatement.

### **TRAFFIC CONDITIONS:**

- There will be speed reductions in place along Bolt Road
- Parking and the on-road cycle lane will be closed at times