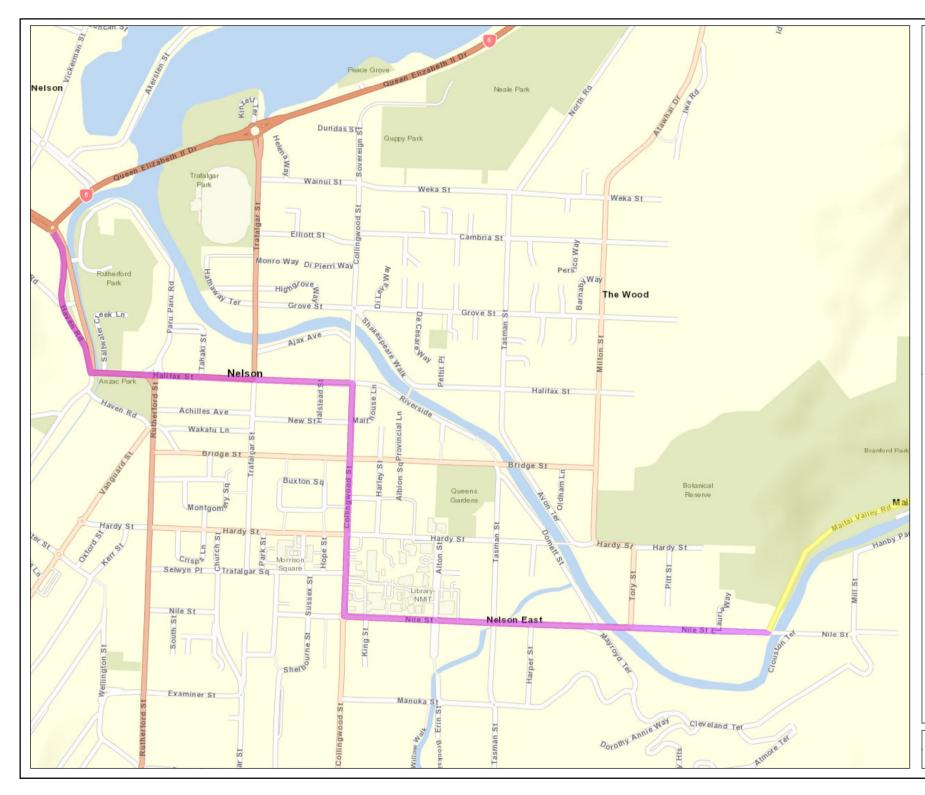

## **MAITAI & BROOK FORESTS**

CBD Route

To/From Maitai Dam or Groom Creek Road

## **CBD** Route

Turn Right into Nile Street Turn Right into Collingwood street Left into Halifax Street Turn Right into Haven Road